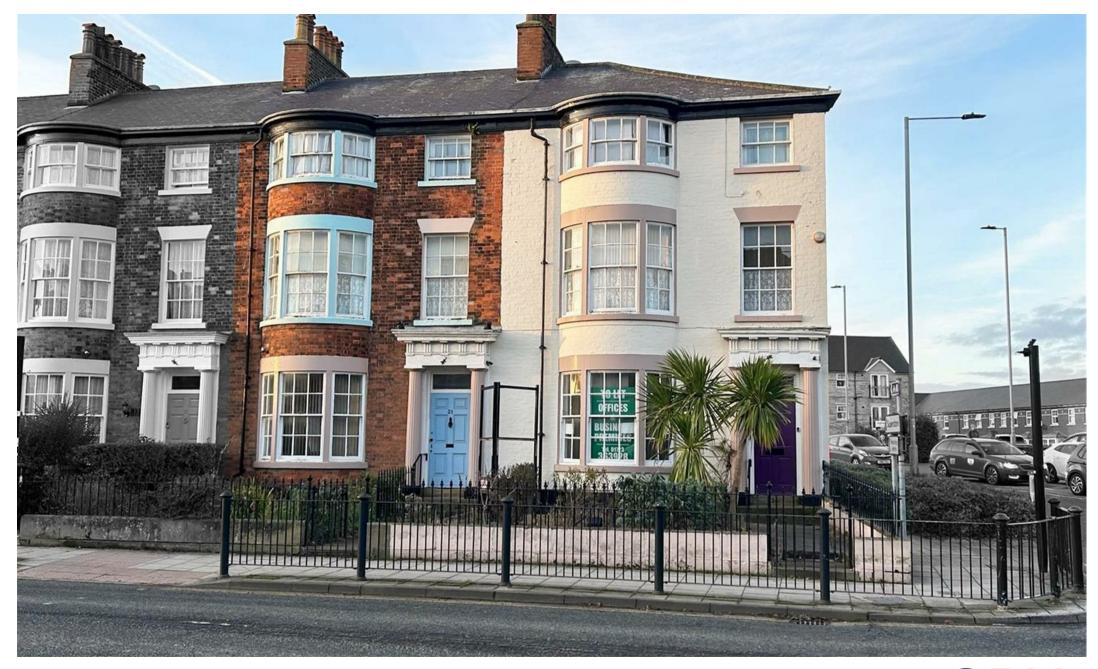

29-31 Falsgrave Road, Scarborough YO12 5EA Offers In The Region Of £350,000

FOR SALE | Pair of Grade II Listed Mixed Use Georgian Terraces.

CPH are pleased to market this pair of Georgian Terraces on behalf of our retained client. The property comprises of office suites to the front of the ground floor of both terraces with a spacious 1 bedroom apartment being located to the rear. The first floor provides a very spacious 2 bedroom apartment with a 2/3 bedroom apartment being located across the top floor.

Planning permission was granted in April 2019 to allow for the office suites to the front of the ground floor to be converted into a residential dwelling. This permission has now expired, however we feel there is scope to regain this permission or alternatively seek new planning approval to divide the building up more efficiently. There is also a lower ground floor level which houses various meters and is currently used for storage purposes.

To the rear of the building lies a gated private car park, with access directly from West Parade Road.

This is a fantastic opportunity to acquire a pair of period Georgian Terrace properties in the sought after Falsgrave district of Scarborough.