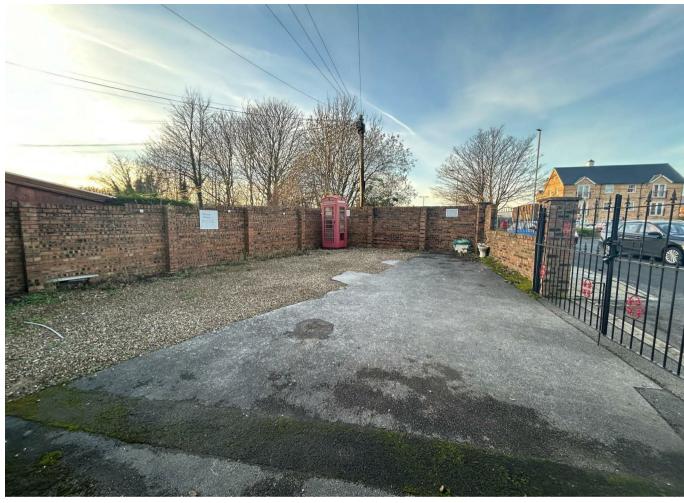

To the rear of the building lies a gated private car park, with access directly from West Parade Road.

This is a fantastic opportunity to acquire a pair of period Georgian Terrace properties in the sought after Falsgrave district of Scarborough.