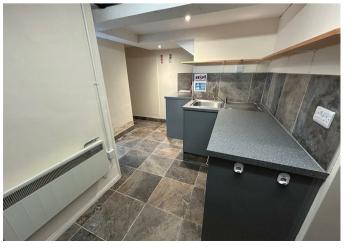

The property benefits from a generously sized front showroom with vast window displayes fronting Aberdeen Walk and Albemarle Crescent. there are various useful, display areas / offices to the mid section whilst to the rear lies a sizeable back room and then staff area with kitchenette, storage and W.C. The unit also benefits from a very useful service yard area with rear door to the property, making it easy for deliveries.