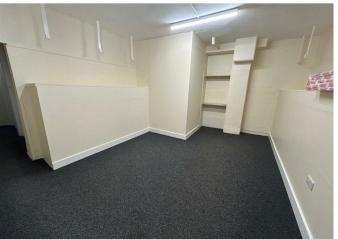

The property benefits from a generously sized front showroom with vast window displayes fronting Aberdeen Walk and Albemarle Crescent. there are various useful, display areas / offices to the mid section whilst to the rear lies a sizeable back room and then staff area with kitchenette, storage and W.C. The unit also benefits from a very useful service yard area with rear door to the property, making it easy for deliveries.