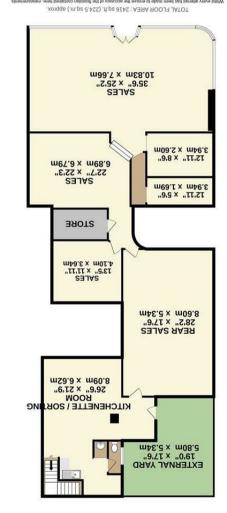

The property benefits from a generously sized front showroom with vast window displayes fronting Aberdeen Walk and Albemarle Crescent. there are various useful, display areas / offices to the mid section whilst to the rear lies a sizeable back room and then staff area with kitchenette, storage and W.C. The unit also benefits from a very useful service yard area with rear door to the property, making it easy for deliveries.