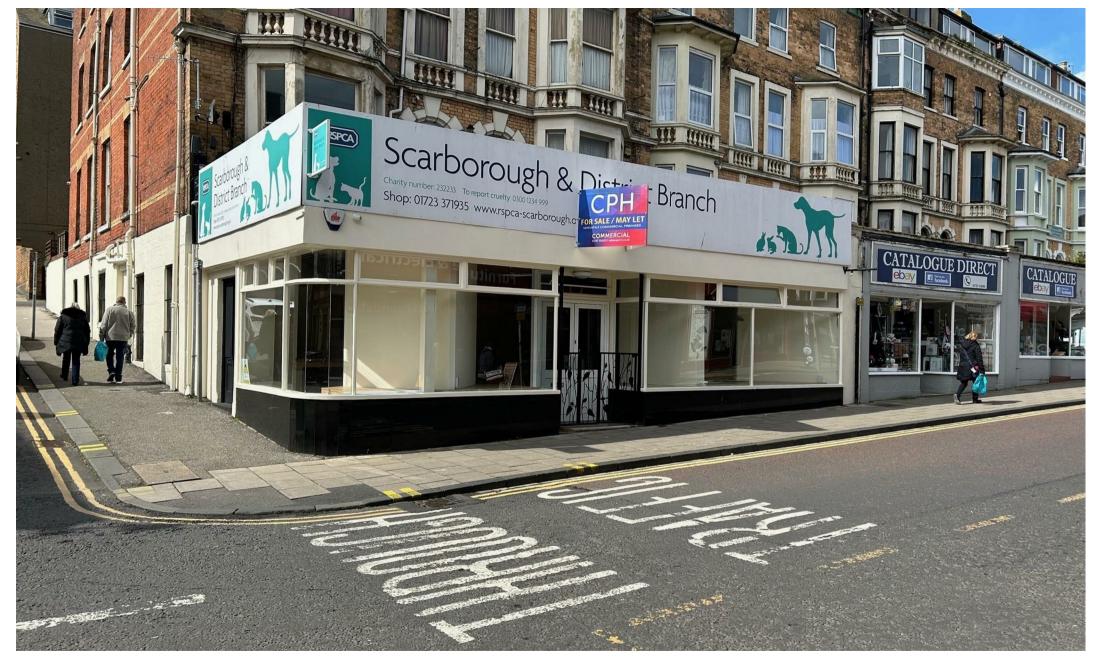

18-20 Aberdeen Walk, Scarborough YO11 1XW £18,000

CPH bring to the market this retail / office opportunity ideally positioned on the corner of Aberdeen Walk and Albemarle Crescent, in the heart of Scarborough's town centre. The property operated as a very successful Fireplace showroom for a number of years, before a well deserved retirement and for the last 5 years have been occupied by The RSPCA.

The property benefits from a generously sized front showroom with vast window displayes fronting Aberdeen Walk and Albemarle Crescent. there are various useful, display areas / offices to the mid section whilst to the rear lies a sizeable back room and then staff area with kitchenette, storage and W.C. The unit also benefits from a very useful service yard area with rear door to the property, making it easy for deliveries.