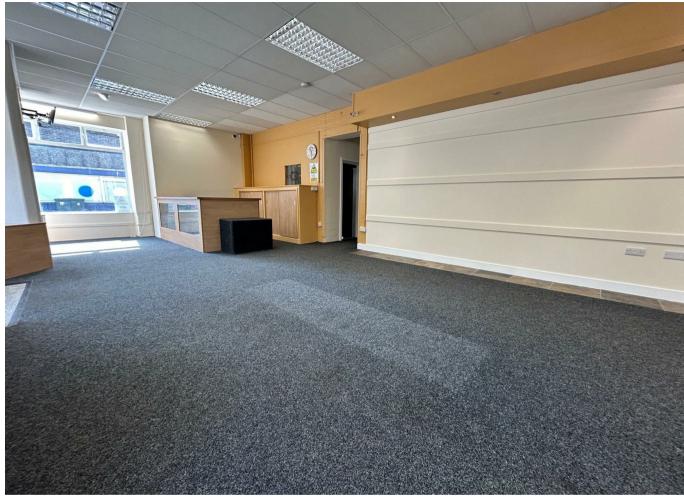

The property benefits from a generously sized front showroom with vast window displayes fronting Aberdeen Walk and Albemarle Crescent. there are various useful, display areas / offices to the mid section whilst to the rear lies a sizeable back room and then staff area with kitchenette, storage and W.C. The unit also benefits from a very useful service yard area with rear door to the property, making it easy for deliveries.