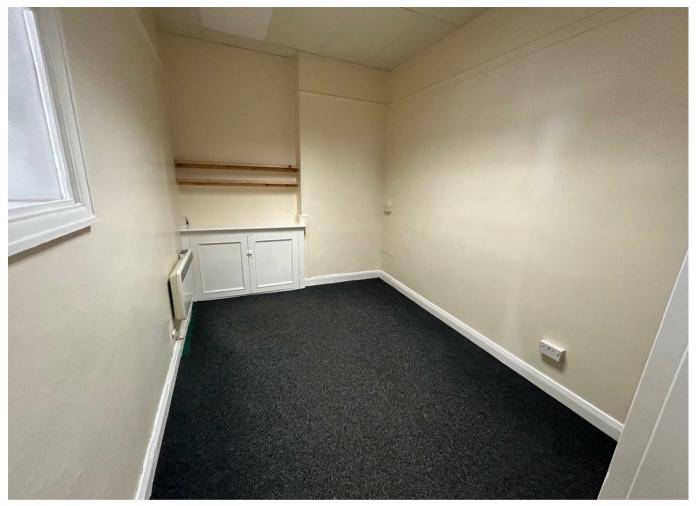

The property benefits from a generously sized front showroom with vast window displayes fronting Aberdeen Walk and Albemarle Crescent. there are various useful, display areas / offices to the mid section whilst to the rear lies a sizeable back room and then staff area with kitchenette, storage and W.C. The unit also benefits from a very useful service yard area with rear door to the property, making it easy for deliveries.