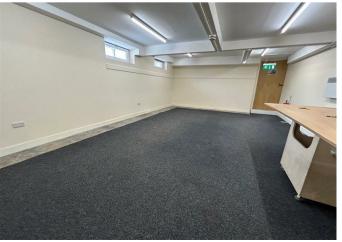

The property benefits from a generously sized front showroom with vast window displayes fronting Aberdeen Walk and Albemarle Crescent. there are various useful, display areas / offices to the mid section whilst to the rear lies a sizeable back room and then staff area with kitchenette, storage and W.C. The unit also benefits from a very useful service yard area with rear door to the property, making it easy for deliveries.