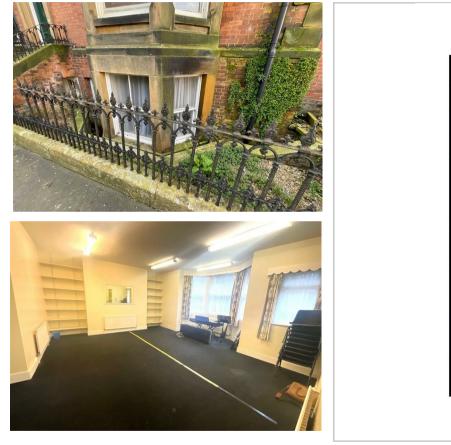

## Lower Ground Floor, 5 West Street, Scarborough YO11 2QL

CPH bring to the market these versatile premises which could be used for a number of uses - subject to planning. The premises extend to a gross area of approximately 1380 sq ft and benefits from 2 very good sized rooms together with a kitchen and both male and female toilets. The premises are accessed externally down steps from St Martin's Road leading into the hallway. The premises are available TO LET on a new commercial lease for a minimum 3 year term. All enquiries to CPH Commercial.