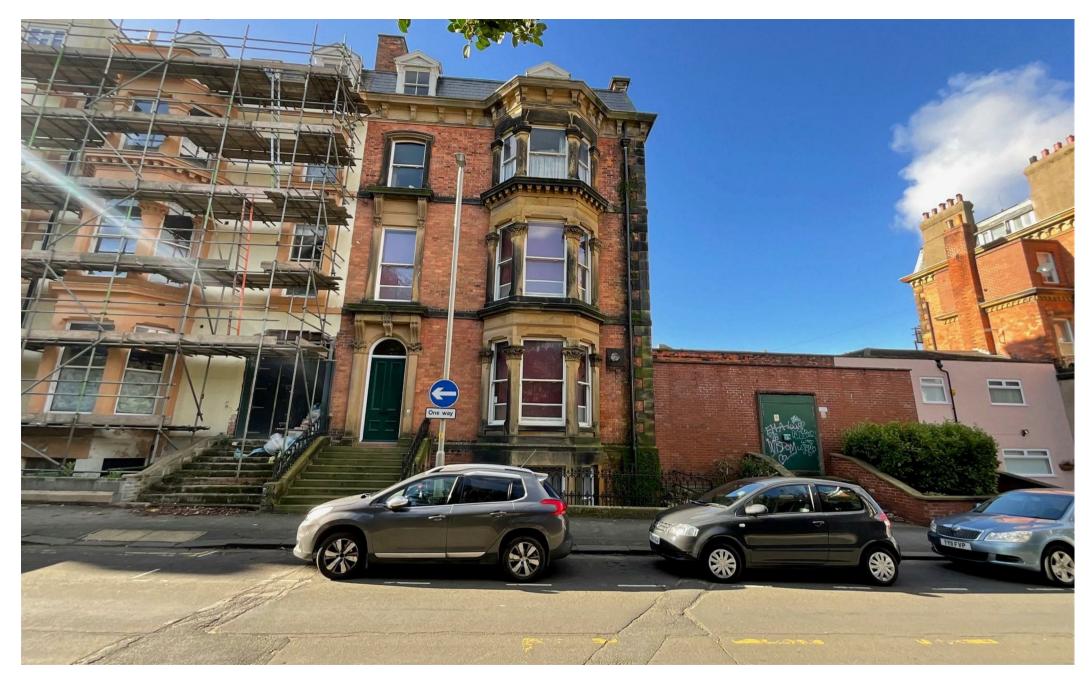

## Lower Ground Floor, 5 West Street, Scarborough YO11 2QL

CPH bring to the market these versatile premises which could be used for a number of uses - subject to planning. The premises extend to a gross area of approximately 1380 sq ft and benefits from 2 very good sized rooms together with a kitchen and both male and female toilets. The premises are accessed externally down steps from St Martin's Road leading into the hallway. The premises are available TO LET on a new commercial lease for a minimum 3 year term. All enquiries to CPH Commercial.