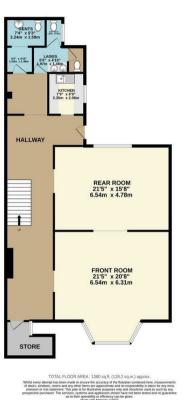

Lower Ground Floor, 5 West Street, Scarborough YO11 2QL £4,200 Per Annum



## Lower Ground Floor, 5 West Street, Scarborough YO11 2QL

CPH bring to the market these versatile premises which could be used for a number of uses - subject to planning. The premises extend to a gross area of approximately 1380 sq ft and benefits from 2 very good sized rooms together with a kitchen and both male and female toilets. The premises are accessed externally down steps from St Martin's Road leading into the hallway. The premises are available TO LET on a new commercial lease for a minimum 3 year term. All enquiries to CPH Commercial.



arla

propertymark



GROUND FLOOR 1380 sq.ft. (128.2 sq.m.) approx

## Area Map





## Energy Efficiency Graph



CPH Property Services

RICS

naea

propertymark

19 St.Thomas Street, Scarborough YO11 1DY e.sales@cphproperty.co.uk | cphproperty.co.uk NOTE: These particulars are intended only as a guide to prospective Purchasers to enable them to decide whether to make further enquiries with a view to taking up negotiations but they are otherwise not intended to be relied upon in any way for any purpose whatsoever and accordingly neither their accuracy nor the continued availability of the property is in any way guaranteed and they are furnished on the express understanding that neither the Agents nor the Vendors are to be or become under any liability or claim in respect of their contents. Any prospective P