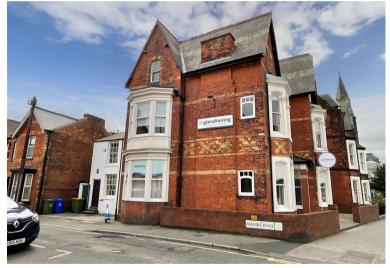

54-55 Westborough, Scarborough YO11 1TU Offers In The Region Of £250,000

CPH are instructed to dispose of this impressive office building which comes to the market with vacant possession from November 2023. The property has been occupied by a successful firm of insurance brokers for decades and could suit a multitude of uses - subject to planning. The building is arranged over 4 floors and extends to a gross internal area of approximately 474 sq m (5100 sq ft) and has the benefit of a single car parking space to the side. The accommodation is largely cellular in nature but it does benefit from a generous open plan reception off the main entrance.