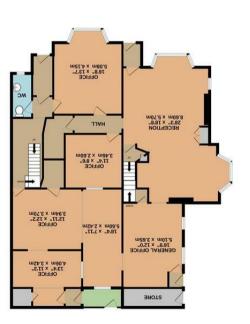

## Interested? Get in touch:

19 St.Thomas Street, Scarborough YO11 1DY

t. 01723 352235

e. sales@cphproperty.co.ukwww.cphproperty.co.uk

1189 sq.ft. (110.5 sq.m.) approx. SND FLOOR

74.3... × 37.35... OEEICE

4.02m x 3.51m 13.2" x 11.6" OFFICE

19.10" × 12'10" 6.04m × 3.90m

2'63m x 4'78m 78.e., × 13.6., OEEICE

TOTAL FLOOR AREA: 5106 sq.ft. (474.3 sq.m.) approx.

Made with Metropix ©2023 as to their operability or efficiency can be given. prospective purchaser. The services, systems and appliances shown have not been tested and no guarantee omission or mis-statement. This plan is for illustrative purposes only and should be used as such by any of doors, windows, rooms and any other items are approximate and no responsibility is taken for any error, Whilst every attempt has been made to ensure the accuracy of the floorplan contained here, measurements