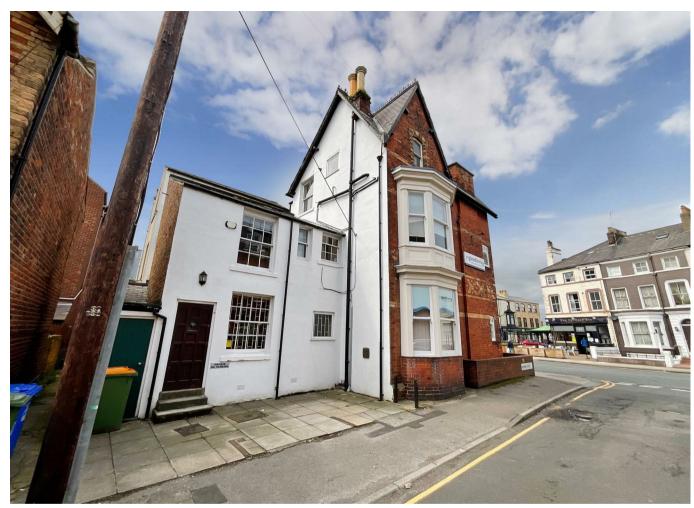

54-55 Westborough, Scarborough YO11 1TU Offers In The Region Of £250,000

CPH are instructed to dispose of this impressive office building which comes to the market with vacant possession from November 2023. The property has been occupied by a successful firm of insurance brokers for decades and could suit a multitude of uses - subject to planning. The building is arranged over 4 floors and extends to a gross internal area of approximately 474 sq m (5100 sq ft) and has the benefit of a single car parking space to the side. The accommodation is largely cellular in nature but it does benefit from a generous open plan reception off the main entrance.