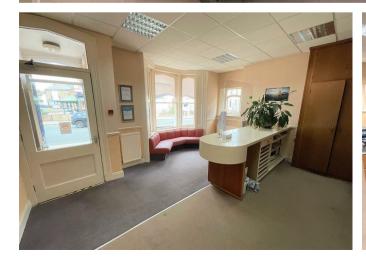

54-55 Westborough, Scarborough YO11 1TU Offers In The Region Of £250,000

CPH are instructed to dispose of this impressive office building which comes to the market with vacant possession from November 2023. The property has been occupied by a successful firm of insurance brokers for decades and could suit a multitude of uses - subject to planning. The building is arranged over 4 floors and extends to a gross internal area of approximately 474 sq m (5100 sq ft) and has the benefit of a single car parking space to the side. The accommodation is largely cellular in nature but it does benefit from a generous open plan reception off the main entrance.