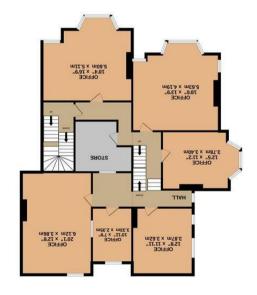

## Interested? Get in touch:

19 St.Thomas Street, Scarborough YO11 1DY

t. 01723 352235

e. sales@cphproperty.co.ukwww.cphproperty.co.uk

1189 sq.ft. (110.5 sq.m.) approx. SND FLOOR

74.3... × 37.35... OEEICE

4.02m x 3.51m 13.2" x 11.6" OFFICE

19.10" × 12'10" 6.04m × 3.90m

2'63m x 4'78m 78.e., × 13.6., OEEICE

TOTAL FLOOR AREA: 5106 sq.ft. (474.3 sq.m.) approx.

Made with Metropix ©2023 as to their operability or efficiency can be given. prospective purchaser. The services, systems and appliances shown have not been tested and no guarantee omission or mis-statement. This plan is for illustrative purposes only and should be used as such by any of doors, windows, rooms and any other items are approximate and no responsibility is taken for any error, Whilst every attempt has been made to ensure the accuracy of the floorplan contained here, measurements