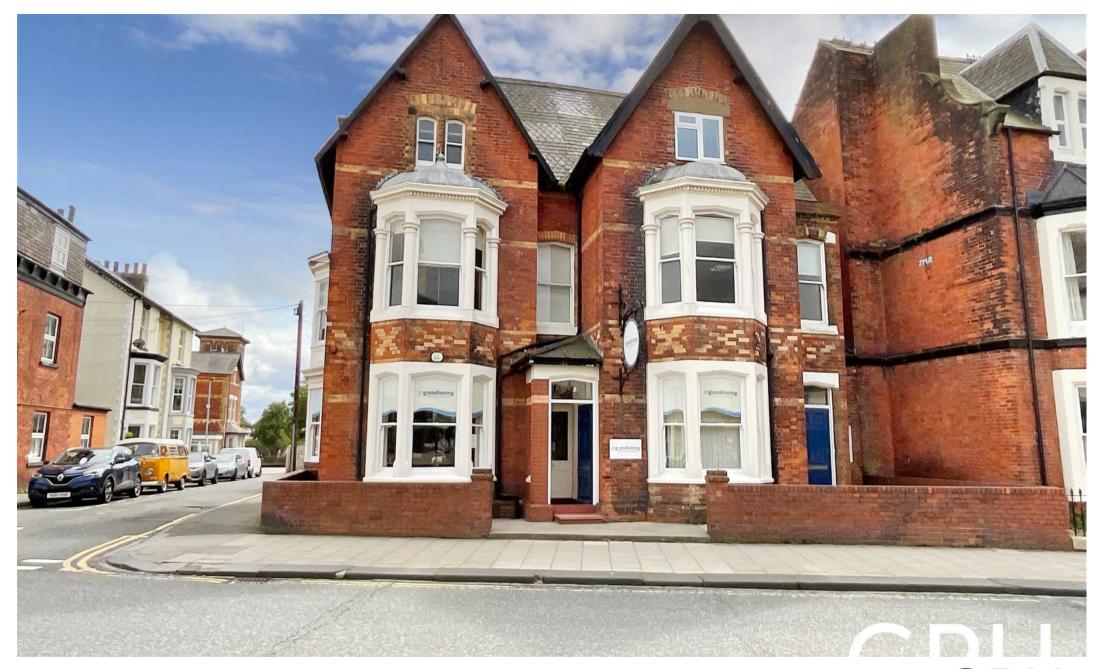

54-55 Westborough, Scarborough YO11 1TU Offers In The Region Of £250,000

CPH are instructed to dispose of this impressive office building which comes to the market with vacant possession from November 2023. The property has been occupied by a successful firm of insurance brokers for decades and could suit a multitude of uses - subject to planning. The building is arranged over 4 floors and extends to a gross internal area of approximately 474 sq m (5100 sq ft) and has the benefit of a single car parking space to the side. The accommodation is largely cellular in nature but it does benefit from a generous open plan reception off the main entrance.