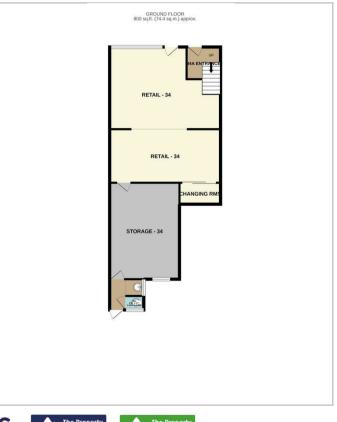

34 Huntriss Row, Scarborough YO11 2EF £12,000 Per Annum



## 34 Huntriss Row, Scarborough YO11 2EF

CPH are delighted to bring to the market these ground floor premises TO LET, ideally situated on the ever popular pedestrian shopping precinct of Huntriss Row. Huntriss Row has a lovely blend of local and national operators and links the main shopping street in the town (Westborough) to the hotel district that includes The Grand Hotel, The Royal Hotel, The Palm Court Hotel and St Nicholas Travelodge. Premier Inn are currently building a big extension to their already very successful hotel, incorporating a new main entrance which will front directly onto Huntriss Row.

All enquiries to CPH Property Services - 01723 352235





## Floor Plan



## Area Map



## **Energy Efficiency Graph**

















CPH Property Services
19 St.Thomas Street, Scarborough YO11 1DY
e.sales@cphproperty.co.uk | cphproperty.co.uk

NOTE: These particulars are intended only as a guide to prospective Purchasers to enable them to decide whether to make further enquiries with a view to taking up negotiations but they are otherwise not intended to be relied upon in any way for any purpose whatsoever and accordingly neither their accuracy nor the continued availability of the property is in any way guaranteed and they are furnished on the express understanding that neither the Agents nor the Vendors are to be or become under any liability or claim in respect of their contents. Any prospective Purchaser must satisfy himself by inspection or otherwise