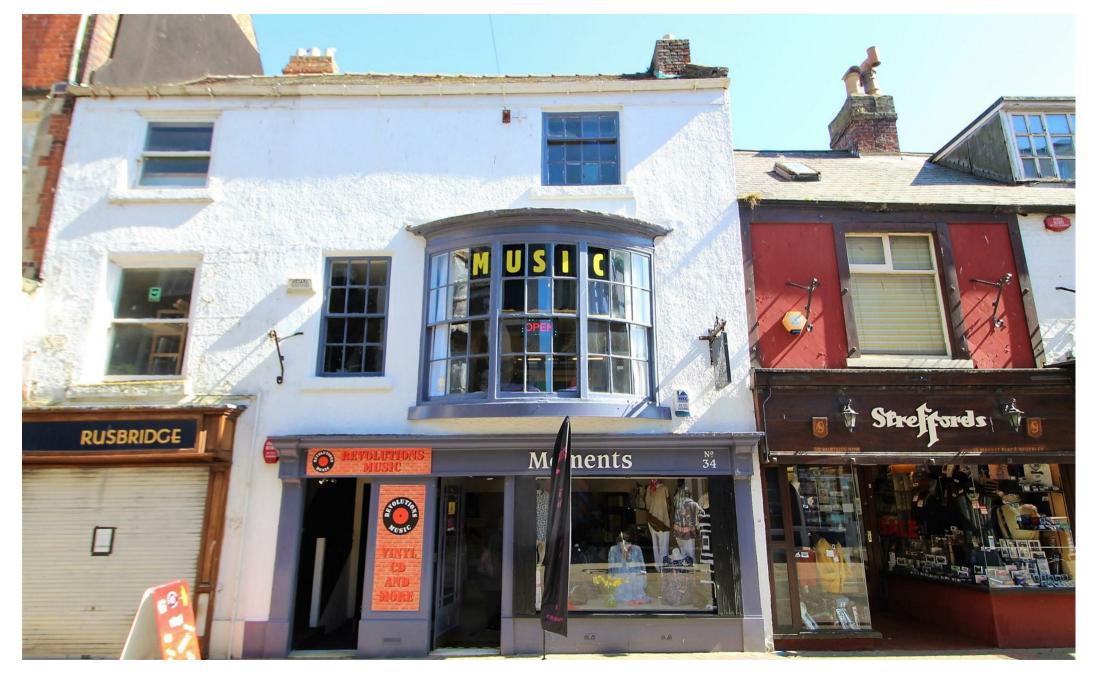

34 Huntriss Row, Scarborough YO11 2EF £12,000 Per Annum

## 34 Huntriss Row, Scarborough YO11 2EF

CPH are delighted to bring to the market these ground floor premises TO LET, ideally situated on the ever popular pedestrian shopping precinct of Huntriss Row. Huntriss Row has a lovely blend of local and national operators and links the main shopping street in the town (Westborough) to the hotel district that includes The Grand Hotel, The Royal Hotel, The Palm Court Hotel and St Nicholas Travelodge. Premier Inn are currently building a big extension to their already very successful hotel, incorporating a new main entrance which will front directly onto Huntriss Row.