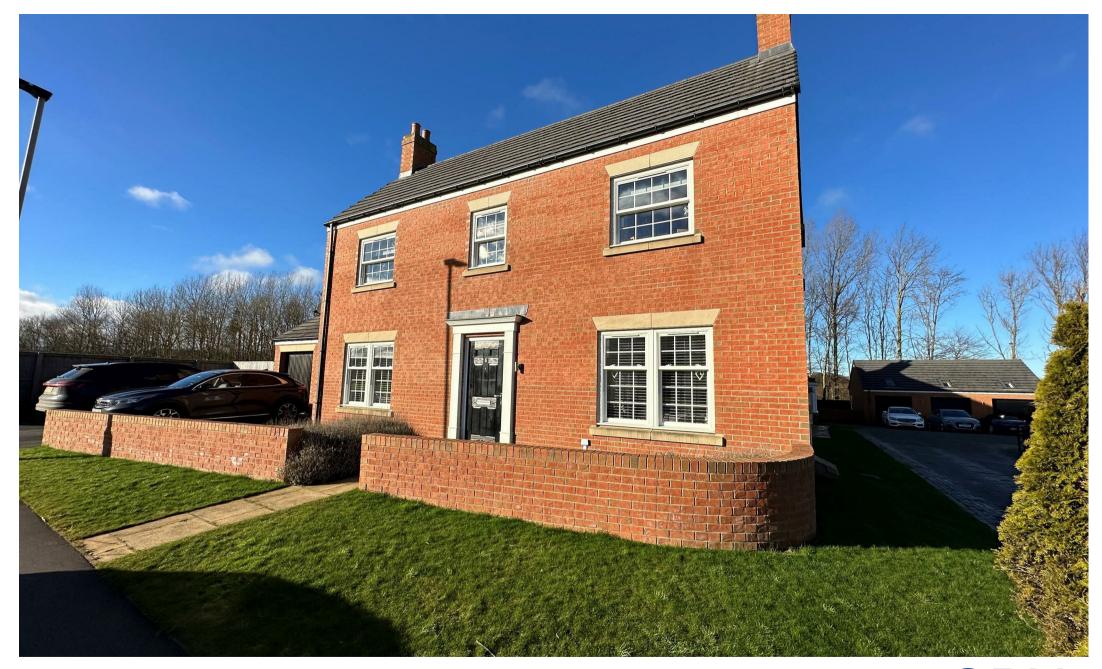

6 Mill Way, Scarborough YO13 0AF Price Guide £475,000

CPH are delighted to be offering this MODERN DETACHED FAMILY HOME which is well located on the HIGH MILL DEVELOPMENT in SCALBY. The property benefits from FOUR BEDROOMS with an EN-SUITE to the MASTER, STUDY, DOWNSTAIRS WC, a generous MODERN KITCHEN/DINER, OFF-STREET PARKING, LAWNED GARDENS and a DOUBLE GARAGE.

The property is also only approximately SIX years old and therefore still has approximately FOUR years left under NHBC warranty, giving any prospective buyer complete peace of mind. 'In our opinion' the property is finished to a high standard throughout, with gas central heating via a combination boiler and UPVC double glazing. The accommodation comprises on the ground floor; entrance hall with built-in storage and stairs to the first floor, a light and airy lounge with double doors out to the rear gardens, a modern generous kitchen/diner with fitted appliances, a study room and a downstairs WC. To the first floor of the property lies; a landing with a built-in cupboard, a master bedroom with built-in wardrobes and a modern en-suite shower room, three further bedrooms and a modern house bathroom. Externally, to the front of the property lies a garden laid mainly to lawn enclosed by walled boundaries and a double garage, with two off-street parking spaces in front. To the rear of the property lies a private garden laid mainly to lawn with a paved seating area, enclosed by fenced and walled boundaries.