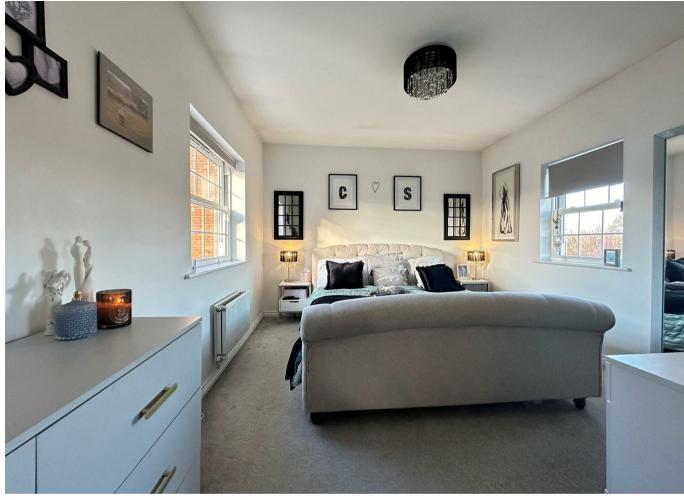

The property is also only approximately SIX years old and therefore still has approximately FOUR years left under NHBC warranty, giving any prospective buyer complete peace of mind. 'In our opinion' the property is finished to a high standard throughout, with gas central heating via a combination boiler and UPVC double glazing. The accommodation comprises on the ground floor; entrance hall with built-in storage and stairs to the first floor, a light and airy lounge with double doors out to the rear gardens, a modern generous kitchen/diner with fitted appliances, a study room and a downstairs WC. To the first floor of the property lies; a landing with a built-in cupboard, a master bedroom with built-in wardrobes and a modern en-suite shower room, three further bedrooms and a modern house bathroom. Externally, to the front of the property lies a garden laid mainly to lawn enclosed by walled boundaries and a double garage, with two off-street parking spaces in front. To the rear of the property lies a private garden laid mainly to lawn with a paved seating area, enclosed by fenced and walled boundaries.

Bedroom Two 14'9" x 12'5" max

Bedroom Three 11'1" max x 9'10" max

Bedroom Four 11'5" x 8'10"

Bathroom 7'6" x 6'2"

Details Prepared TLPF/010524