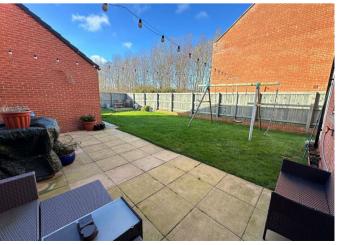

The property is also only approximately SIX years old and therefore still has approximately FOUR years left under NHBC warranty, giving any prospective buyer complete peace of mind. 'In our opinion' the property is finished to a high standard throughout, with gas central heating via a combination boiler and UPVC double glazing. The accommodation comprises on the ground floor; entrance hall with built-in storage and stairs to the first floor, a light and airy lounge with double doors out to the rear gardens, a modern generous kitchen/diner with fitted appliances, a study room and a downstairs WC. To the first floor of the property lies; a landing with a built-in cupboard, a master bedroom with built-in wardrobes and a modern en-suite shower room, three further bedrooms and a modern house bathroom. Externally, to the front of the property lies a garden laid mainly to lawn enclosed by walled boundaries and a double garage, with two off-street parking spaces in front. To the rear of the property lies a private garden laid mainly to lawn with a paved seating area, enclosed by fenced and walled boundaries.