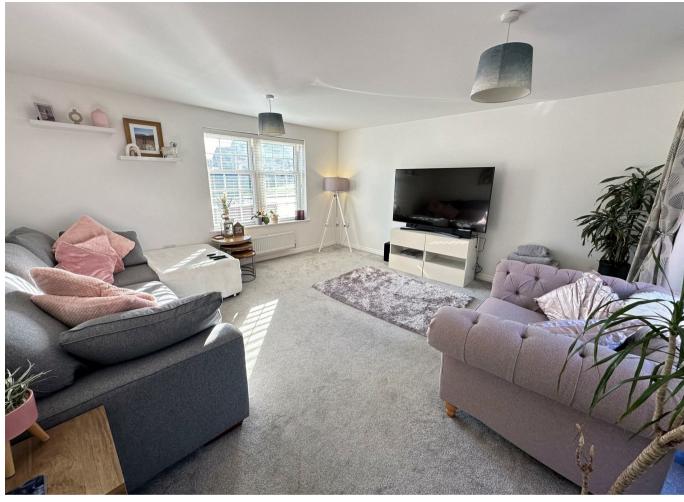

The property is also only approximately SIX years old and therefore still has approximately FOUR years left under NHBC warranty, giving any prospective buyer complete peace of mind. 'In our opinion' the property is finished to a high standard throughout, with gas central heating via a combination boiler and UPVC double glazing. The accommodation comprises on the ground floor; entrance hall with built-in storage and stairs to the first floor, a light and airy lounge with double doors out to the rear gardens, a modern generous kitchen/diner with fitted appliances, a study room and a downstairs WC. To the first floor of the property lies; a landing with a built-in cupboard, a master bedroom with built-in wardrobes and a modern en-suite shower room, three further bedrooms and a modern house bathroom. Externally, to the front of the property lies a garden laid mainly to lawn enclosed by walled boundaries and a double garage, with two off-street parking spaces in front. To the rear of the property lies a private garden laid mainly to lawn with a paved seating area, enclosed by fenced and walled boundaries.

Lounge 15'1" x 14'9"

Kitchen/Diner 22'3" x 11'1"

Study 11'1" x 9'10"

Downstairs WC 5'10" x 3'7"

FIRST FLOOR

Landing 14'1" max x 7'6" max

Bedroom One 20'0" max x 11'1" max

En-suite to Bedroom One 7'2" x 3'7"