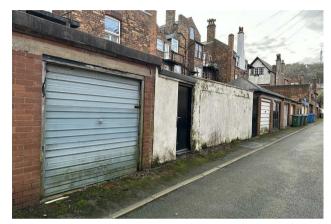

## Garage Belvedere Road, Scarborough YO11 2UU

Set on Scarborough's popular SOUTH SIDE (Belvedere Road) is this FREEHOLD GARAGE with an internal area of approximately 140 square feet.

We feel this would be the ideal opportunity for residents in the vicinity to obtain extra parking facilities or for a tradesperson looking to acquire some storage facilities.

The garage is of brick construction and is accessed via an 'up and over' door. Measuring, 5.1m by 2.6m.

For any enquiries please contact our sales team at CPH on 01723 352235.