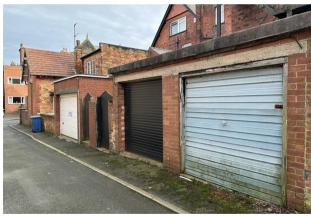

## Garage Belvedere Road, Scarborough YO11 2UU

Set on Scarborough's popular SOUTH SIDE (Belvedere Road) is this FREEHOLD GARAGE with an internal area of approximately 140 square feet.

We feel this would be the ideal opportunity for residents in the vicinity to obtain extra parking facilities or for a tradesperson looking to acquire some storage facilities.

The garage is of brick construction and is accessed via an 'up and over' door. Measuring, 5.1m by 2.6m.

For any enquiries please contact our sales team at CPH on 01723 352235.