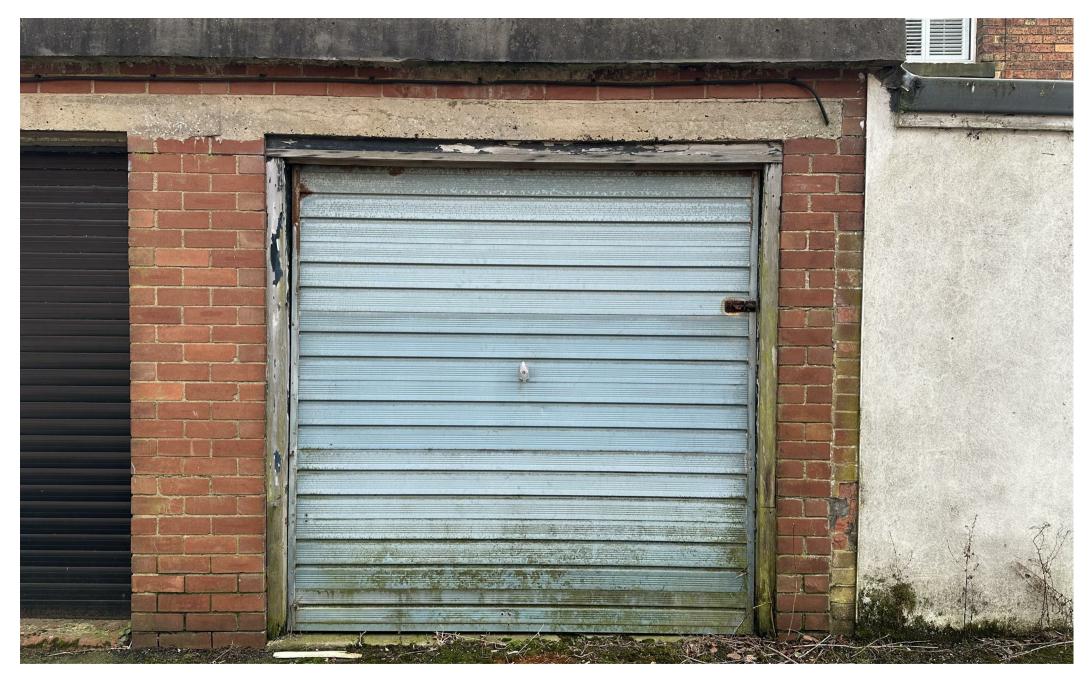

## Garage Belvedere Road, Scarborough YO11 2UU

Set on Scarborough's popular SOUTH SIDE (Belvedere Road) is this FREEHOLD GARAGE with an internal area of approximately 140 square feet.

We feel this would be the ideal opportunity for residents in the vicinity to obtain extra parking facilities or for a tradesperson looking to acquire some storage facilities.

The garage is of brick construction and is accessed via an 'up and over' door. Measuring, 5.1m by 2.6m.

For any enquiries please contact our sales team at CPH on 01723 352235.