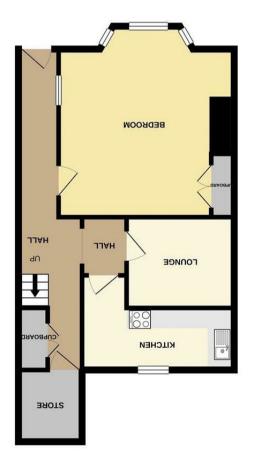

ACCOMMODATION:

BASEMENT LEVEL

**Entrance Hall** 

Lounge 9'1" x 7'8"

Bedroom 14'11" x 14'3"

Kitchen 12'11" x 5'3"

Store 6'1" x 5'5"

HALF LANDING