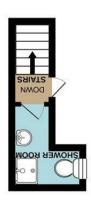

ACCOMMODATION:

BASEMENT LEVEL

**Entrance Hall** 

Lounge 9'1" x 7'8"

Bedroom 14'11" x 14'3"

Kitchen 12'11" x 5'3"

Store 6'1" x 5'5"

HALF LANDING

Shower Room 7'1" max x 6'2" max

Details Prepared/Ref TL/180620