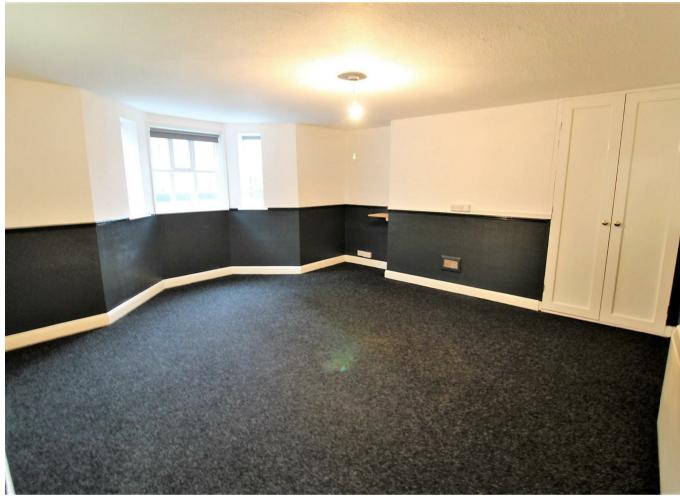

ACCOMMODATION:

BASEMENT LEVEL

**Entrance Hall** 

Lounge 9'1" x 7'8"

Bedroom 14'11" x 14'3"

Kitchen 12'11" x 5'3"

Store 6'1" x 5'5"

HALF LANDING