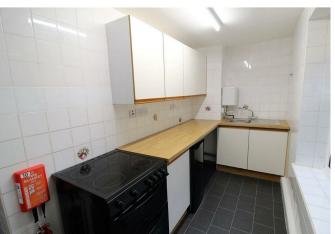

ACCOMMODATION:

BASEMENT LEVEL

**Entrance Hall** 

Lounge 9'1" x 7'8"

Bedroom 14'11" x 14'3"

Kitchen 12'11" x 5'3"

Store 6'1" x 5'5"

HALF LANDING