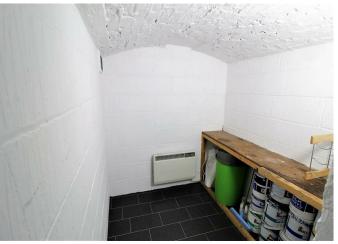

ACCOMMODATION:

BASEMENT LEVEL

**Entrance Hall** 

Lounge 9'1" x 7'8"

Bedroom 14'11" x 14'3"

Kitchen 12'11" x 5'3"

Store 6'1" x 5'5"

HALF LANDING