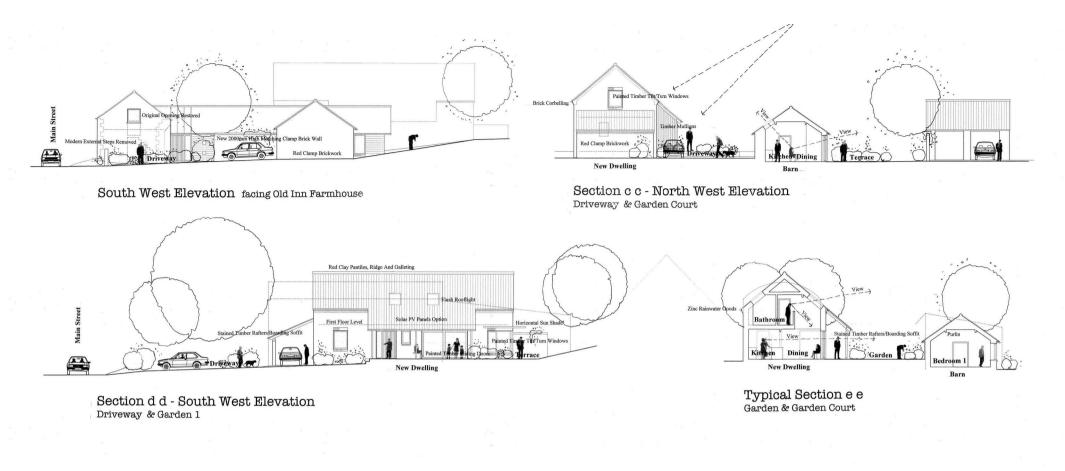

## Low Energy Dwelling, Folkton, Scarborough YO11 3UH £150,000

YEBC Amy Johnson Way York YO30 4AG T 01904 635050 BARN CONVERSION - NEW DWELLING OLD INN FARM, MAIN STREET FOLKTON, SCARBOROUGH For Mr & Mrs C Flash

ESTATE AGENTS AND CHARTERED SURVEYORS

For sale is this PARCEL of LAND which is set within the quaint village of FOLKTON. The land has GRANTED planning permission for a NEW LOW ENERGY DWELLING.

Planning Permission has been granted in July 2023 Decision number - 22/02027/FL