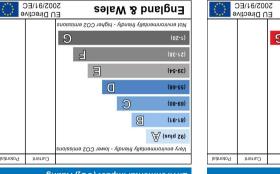

EPCs:

Flat 1 - D (57)

Flat 2 - D (65)

Flat 3 - C (72)

Flat 4 - C (69)

The Annex - E (52)

Top Floor - E (49)

Tenure: