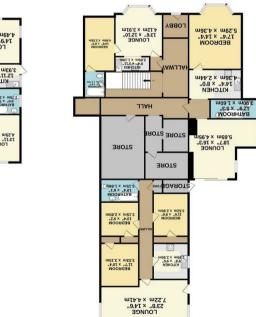

enquiries with a view to taking up negotiations but they are otherwise not intended to be relied upon in any way for any purpose

THIT

2ND FLOOR 833 sq.ft. (77.4 sq.m.) approx.

More than standard to the second of the seco TOTAL FLOOR AREA: 5363 sq.ft. (498.2 sq.m.) approx.

S849 sd.ft. (264.7 sq.m.) approx.