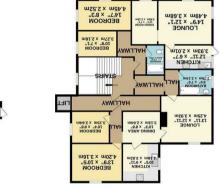

enquiries with a view to taking up negotiations but they are otherwise not intended to be relied upon in any way for any purpose

THIT

2ND FLOOR 833 sq.ft. (77.4 sq.m.) approx.

More than standard to the second of the seco TOTAL FLOOR AREA: 5363 sq.ft. (498.2 sq.m.) approx.

S849 sd.ft. (264.7 sq.m.) approx.