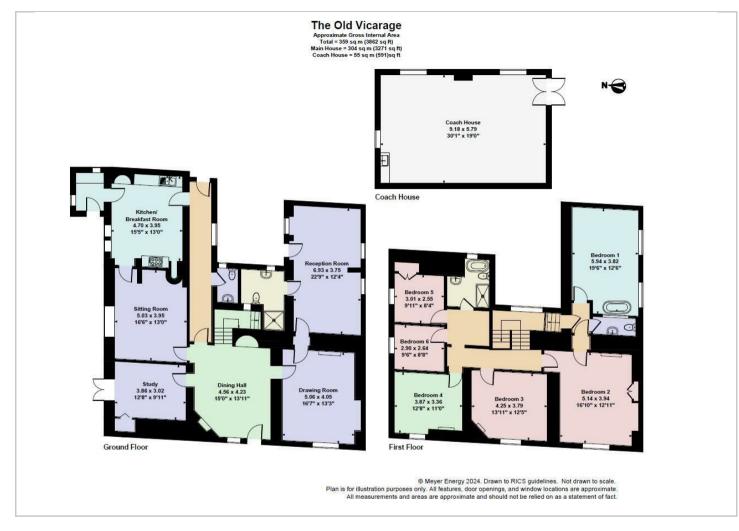

traditional architecture and enveloped by lush greenery, presents a rare opportunity to embrace the quintessential English countryside lifestyle.

Approached through wrought iron gates and flanked by an enchanting formal garden, complete with a tranquil water feature canal and meticulously trimmed box hedges, The Old Vicarage exudes an air of refinement from the moment one sets foot on its grounds.

Upon entry, the reception hall welcomes guests with its stone fireplace and rare medieval floor, setting the tone for the heritage and grace that permeate throughout the home. The spacious accommodation unfolds over two floors, offering a seamless flow of living spaces ideal for both intimate gatherings and grand entertaining.





## £3,250 Per month













### Floor Plans Location Map



#### Viewing

Please contact our Rivendell Estates Office on 01373 489 888 if you wish to arrange a viewing appointment for this property or require further information.



#### **Energy Performance Graph**





The particulars are set out as a general outline only for the guidance of intended purchasers or lessees, and do not constitute, any part of a contract. Nothing in these particulars shall be deemed to be a statement that the property is in good structural condition or otherwise nor that any of the services, appliances, equipment or facilities are in good working order. Purchasers should satisfy themselves of this prior to purchasing.