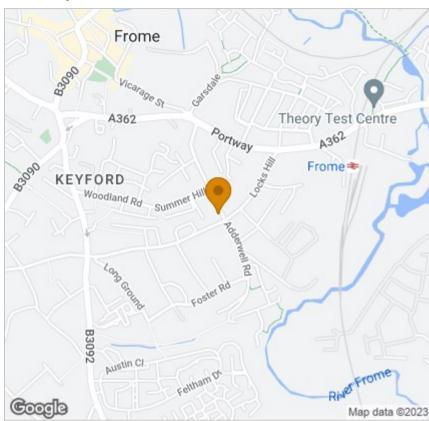

Ground Floor
Approx. 47.8 sq. metres (514.1 sq. feet)

Total area: approx. 86.1 sq. metres (927.2 sq. feet)

Alexandra Road is located within a short walk from the town centre. Frome is a historic market town with many notable buildings and features the highest number of listed buildings in Somerset. The town offers a range of shopping facilities. It is known for its small independent shops, artisan street markets, festival and cultural venues, a sports centre, several cafés, a choice of pubs, local junior, middle and senior schools, theatres and a cinema. It has thriving arts and vibrant music communities. Bath and Bristol are within commuting distance, and the local railway station connects to Westbury for London.