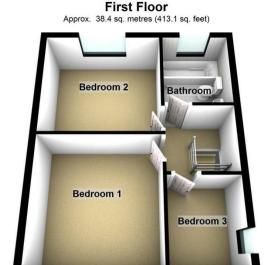

Ground Floor
Approx. 47.8 sq. metres (514.1 sq. feet)

Total area: approx. 86.1 sq. metres (927.2 sq. feet)

Alexandra Road is located within a short walk from the town centre. Frome is a historic market town with many notable buildings and features the highest number of listed buildings in Somerset. The town offers a range of shopping facilities. It is known for its small independent shops, artisan street markets, festival and cultural venues, a sports centre, several cafés, a choice of pubs, local junior, middle and senior schools, theatres and a cinema. It has thriving arts and vibrant music communities. Bath and Bristol are within commuting distance, and the local railway station connects to Westbury for London.