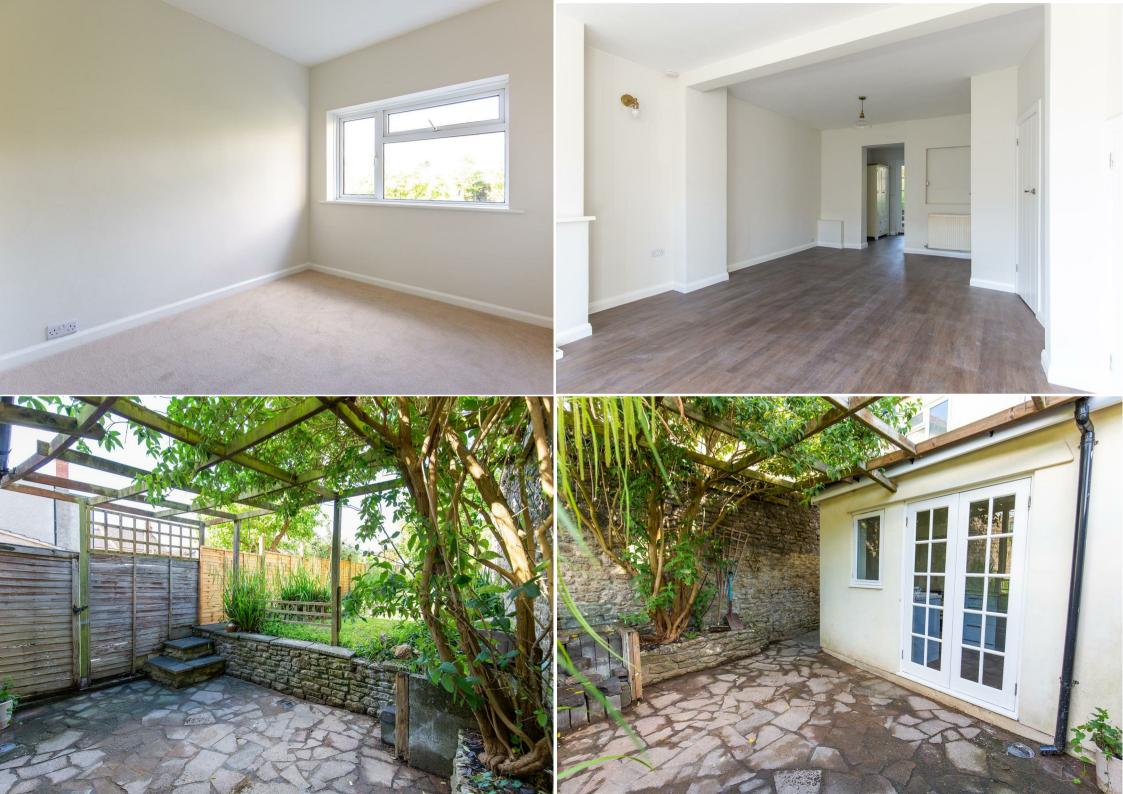

## 7 Alexandra Road

, Frome, BA11 1LU

An attractive, three-bedroom period property situated in this popular residential area. The property further benefits from an open plan lounge and dining area, kitchen, utility room, family bathroom, large rear garden and a low maintenance garden to the front of the property.

#### Externally

The property is accessed via an iron pedestrian gate, and to the front of the property is a landscaped garden area enclosed by a stone wall and comprising established plants and slate chippings. There is a path to the rear garden which is over 100' in length and laid mainly to lawn, enclosed with a wooden fence. Immediately to the rear of the property is a patio area covered by a wooden pergola which is accessed from the kitchen.