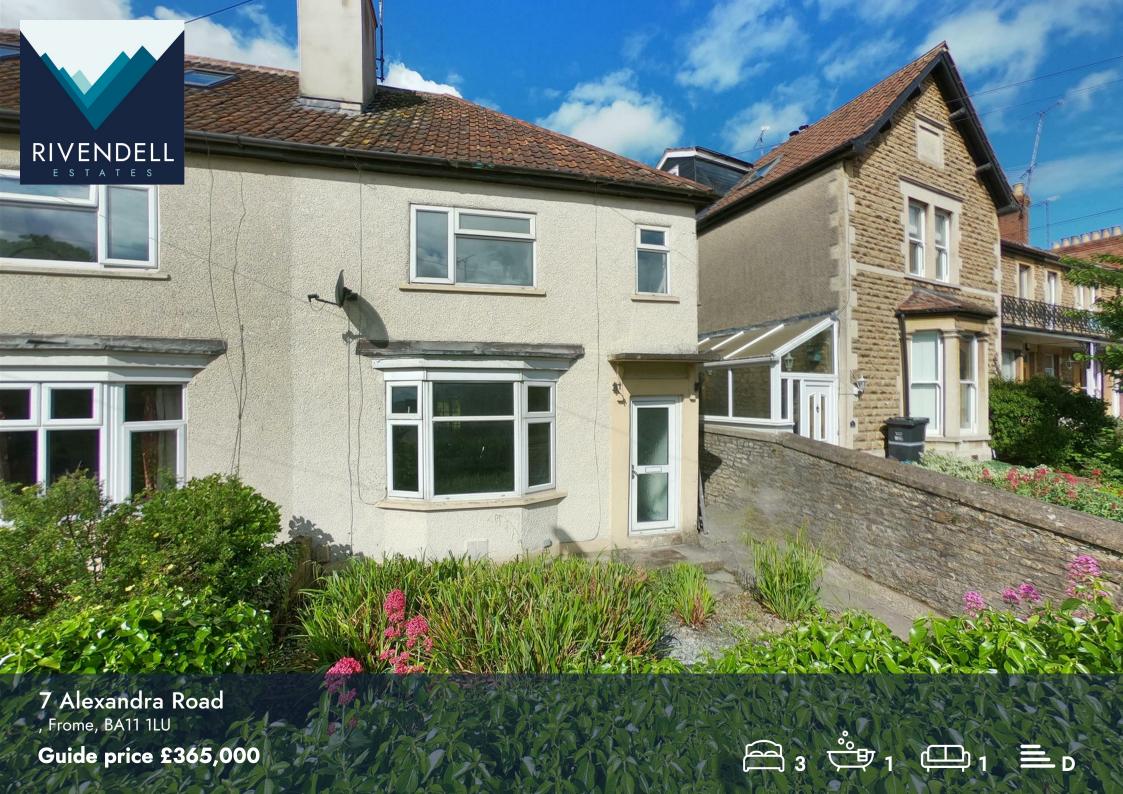

## 7 Alexandra Road

, Frome, BA11 1LU

An attractive, three-bedroom period property situated in this popular residential area. The property further benefits from an open plan lounge and dining area, kitchen, utility room, family bathroom, large rear garden and a low maintenance garden to the front of the property.

#### Externally

The property is accessed via an iron pedestrian gate, and to the front of the property is a landscaped garden area enclosed by a stone wall and comprising established plants and slate chippings. There is a path to the rear garden which is over 100' in length and laid mainly to lawn, enclosed with a wooden fence. Immediately to the rear of the property is a patio area covered by a wooden pergola which is accessed from the kitchen.