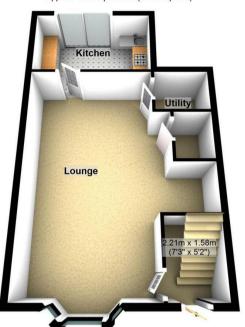

Ground Floor
Approx. 47.8 sq. metres (514.1 sq. feet)

Total area: approx. 86.1 sq. metres (927.2 sq. feet)

Alexandra Road is located within a short walk from the town centre. Frome is a historic market town with many notable buildings and features the highest number of listed buildings in Somerset. The town offers a range of shopping facilities. It is known for its small independent shops, artisan street markets, festival and cultural venues, a sports centre, several cafés, a choice of pubs, local junior, middle and senior schools, theatres and a cinema. It has thriving arts and vibrant music communities. Bath and Bristol are within commuting distance, and the local railway station connects to Westbury for London.