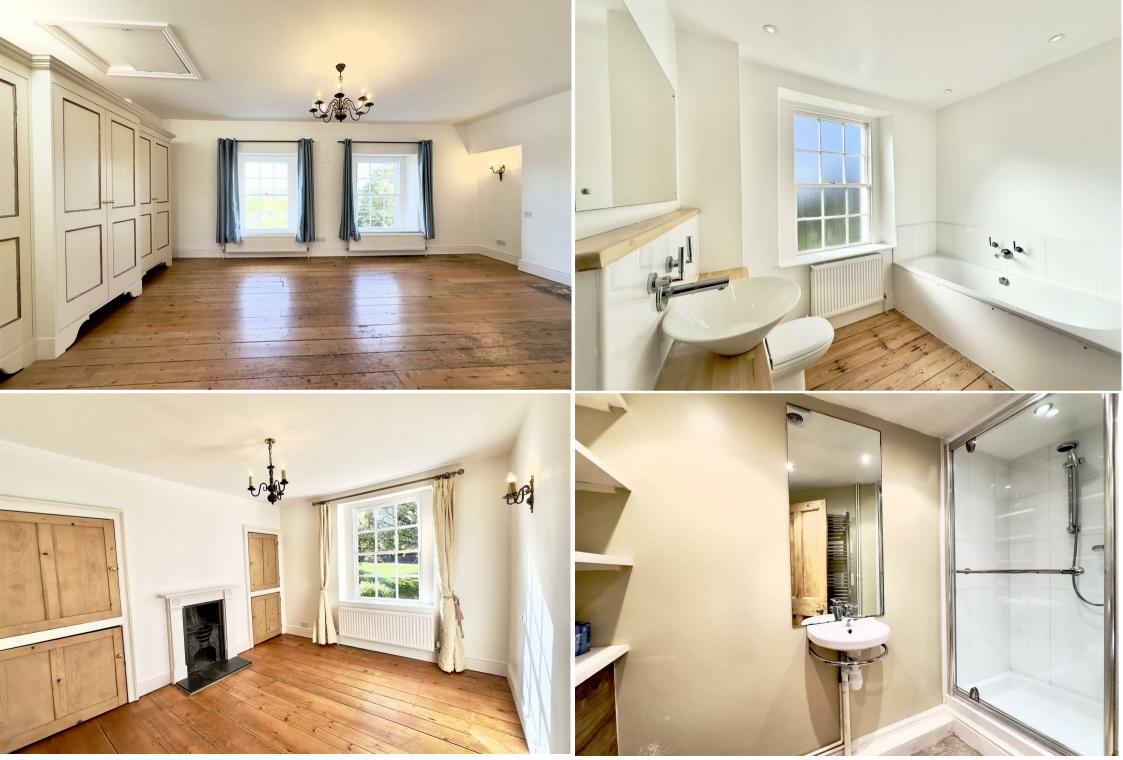

Upstairs, the property boasts a generous master bedroom with bespoke wardrobes and picturesque views, another double bedroom with a view over the green, and a well-appointed family bathroom.

Externally, the property offers a well-maintained front garden pathway leading to the entrance. In contrast, the expansive rear garden features a terrace adjacent to the conservatory, a well-manicured lawn, mature planting, and a peaceful seating area.