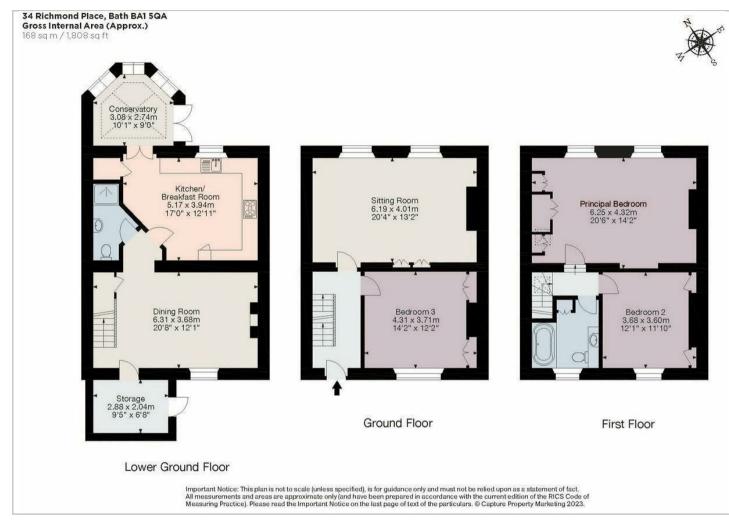

The house opens to a charming gated front garden and an inviting entrance hall leading to a timber-floored sitting room with a striking feature fireplace and built-in bookcases. The ground floor also accommodates a third double bedroom.

Descending to the lower ground floor, you'll find a graceful dining room or an additional sitting area enhanced by a wood burner set in the original fireplace. Access to the front vault and lightwell, along with a well-appointed kitchen/breakfast room and a conveniently located shower room, all contribute to the functionality of this floor.

Upstairs, the property boasts a generous master bedroom with bespoke wardrobes and picturesque views, another double bedroom with a view over the green, and a well-appointed family bathroom.

Externally, the property offers a well-maintained front garden pathway leading to the entrance. In contrast, the expansive rear garden features a terrace adjacent to the conservatory, a well-manicured lawn, mature planting, and a peaceful seating area.

## Floor Plans Location Map