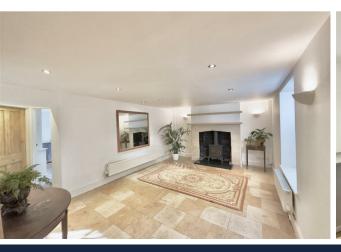

Descending to the lower ground floor, you'll find a graceful dining room or an additional sitting area enhanced by a wood burner set in the original fireplace. Access to the front vault and lightwell, along with a well-appointed kitchen/breakfast room and a conveniently located shower room, all contribute to the functionality of this floor.