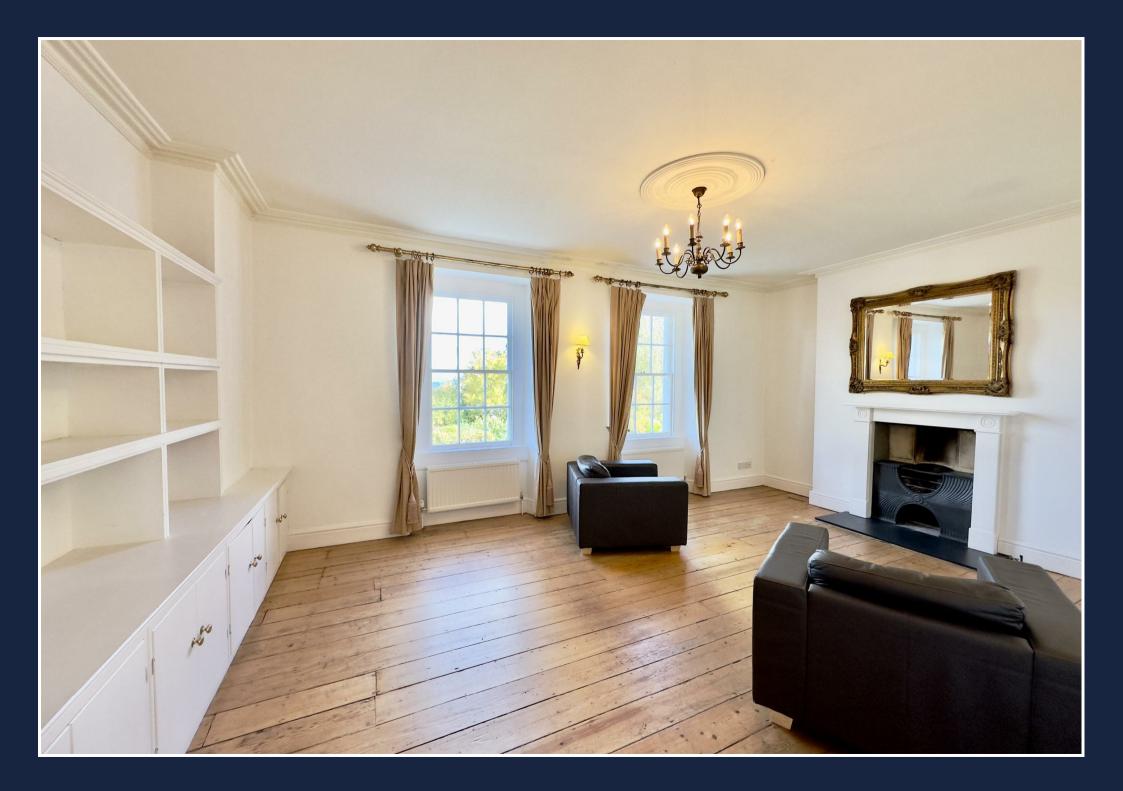

The house opens to a charming gated front garden and an inviting entrance hall leading to a timber-floored sitting room with a striking feature fireplace and built-in bookcases. The ground floor also accommodates a third double bedroom.