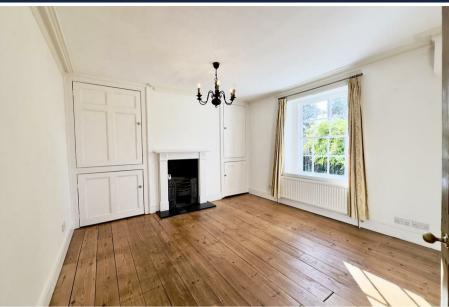

The house opens to a charming gated front garden and an inviting entrance hall leading to a timber-floored sitting room with a striking feature fireplace and built-in bookcases. The ground floor also accommodates a third double bedroom.