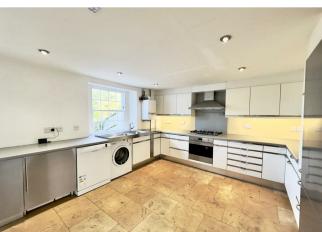

Descending to the lower ground floor, you'll find a graceful dining room or an additional sitting area enhanced by a wood burner set in the original fireplace. Access to the front vault and lightwell, along with a well-appointed kitchen/breakfast room and a conveniently located shower room, all contribute to the functionality of this floor.