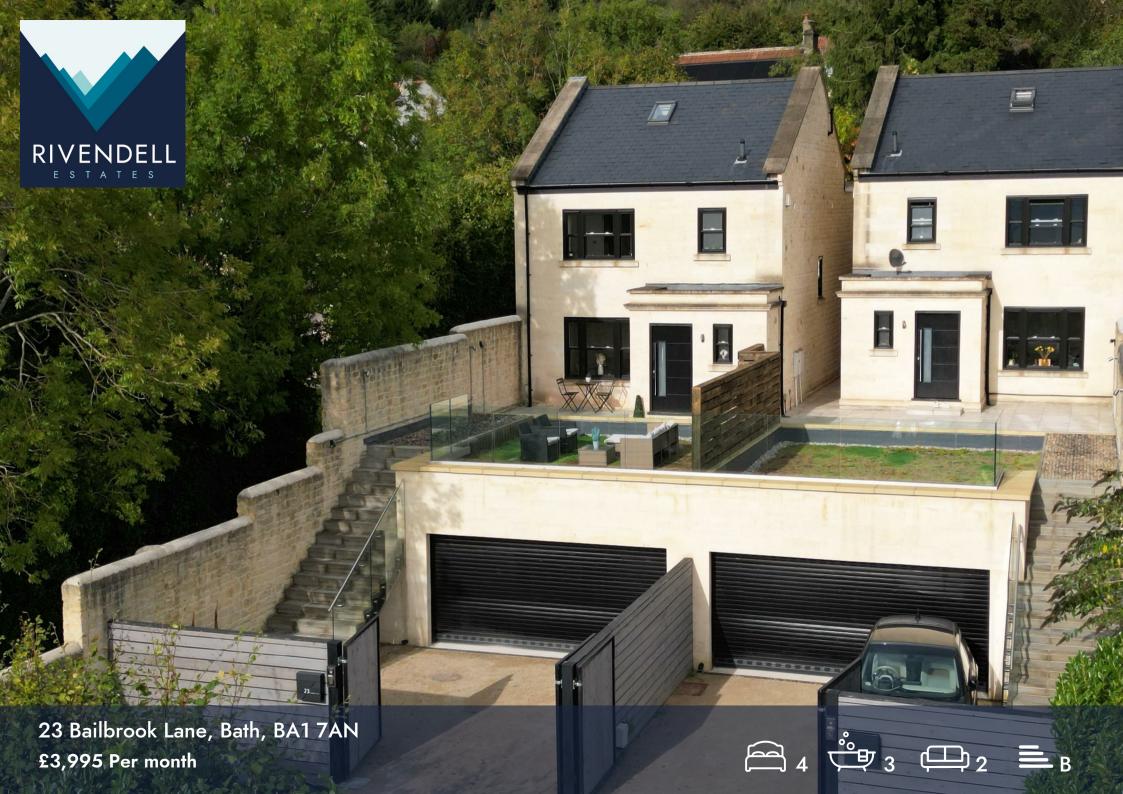

# Solsbury Hill Villa, Bailbrook Lane

Bath, BA1 7AN

- · Contemporary detached house
- · Front garden and rear courtyard
- · Approx. 2.2 miles from the city centre
- · EPC Rating = B
- · Available furnished or unfurnished

- · Far-reaching southerly views
- · Second floor roof terrace
- · Double garage
- · Council tax band G
- · Four-bedroom detached house

Nestled at the base of Solsbury Hill, Solsbury Hill Villa is an architect-designed, detached home offering over 1,750 sq ft of living space distributed across three levels. Step through the front door into a welcoming entrance hall, leading to a cloakroom. The journey continues into the spacious living room with engineered oak flooring and sweeping south-facing views. From here, you enter the open-plan kitchen/dining room/sitting area, equipped with Fisher & Paykel appliances and stylish Porcelanosa floor tiles measuring 1200 x 1200. The space seamlessly extends to a beautifully landscaped rear courtyard, ideal for outdoor entertaining.

## £3,995 Per month

Floor Plans Location Map