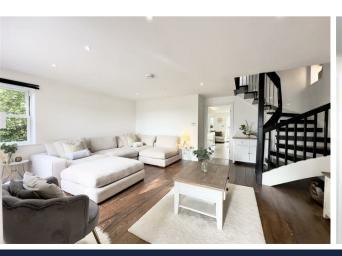

- · Far-reaching southerly views
- · Second floor roof terrace
- · Double garage
- · Council tax band G
- · Four-bedroom detached house

Nestled at the base of Solsbury Hill, Solsbury Hill Villa is an architect-designed, detached home offering over 1,750 sq ft of living space distributed across three levels. Step through the front door into a welcoming entrance hall, leading to a cloakroom. The journey continues into the spacious living room with engineered oak flooring and sweeping south-facing views. From here, you enter the open-plan kitchen/dining room/sitting area, equipped with Fisher & Paykel appliances and stylish Porcelanosa floor tiles measuring 1200 x 1200. The space seamlessly extends to a beautifully landscaped rear courtyard, ideal for outdoor entertaining.