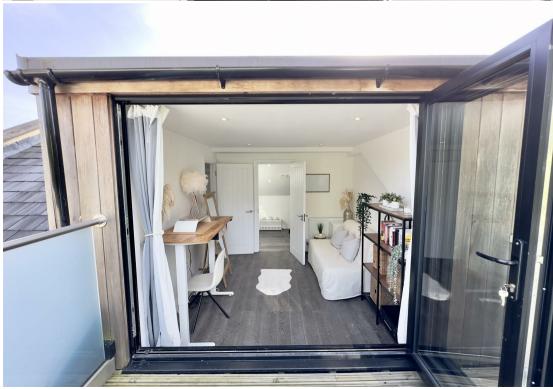

- · Far-reaching southerly views
- · Second floor roof terrace
- · Double garage
- · Council tax band G
- · Four-bedroom detached house

Nestled at the base of Solsbury Hill, Solsbury Hill Villa is an architect-designed, detached home offering over 1,750 sq ft of living space distributed across three levels. Step through the front door into a welcoming entrance hall, leading to a cloakroom. The journey continues into the spacious living room with engineered oak flooring and sweeping south-facing views. From here, you enter the open-plan kitchen/dining room/sitting area, equipped with Fisher & Paykel appliances and stylish Porcelanosa floor tiles measuring 1200 x 1200. The space seamlessly extends to a beautifully landscaped rear courtyard, ideal for outdoor entertaining.