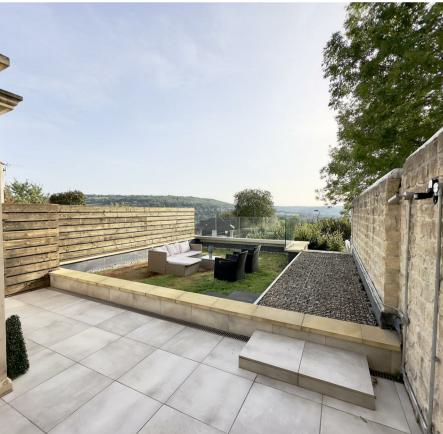

- · Far-reaching southerly views
- · Second floor roof terrace
- · Double garage
- · Council tax band G
- · Four-bedroom detached house

Nestled at the base of Solsbury Hill, Solsbury Hill Villa is an architect-designed, detached home offering over 1,750 sq ft of living space distributed across three levels. Step through the front door into a welcoming entrance hall, leading to a cloakroom. The journey continues into the spacious living room with engineered oak flooring and sweeping south-facing views. From here, you enter the open-plan kitchen/dining room/sitting area, equipped with Fisher & Paykel appliances and stylish Porcelanosa floor tiles measuring 1200 x 1200. The space seamlessly extends to a beautifully landscaped rear courtyard, ideal for outdoor entertaining.