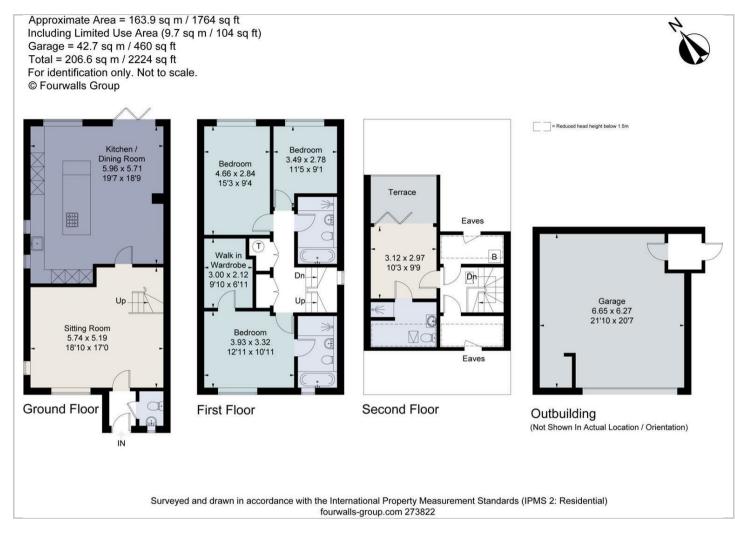

r roof terrace
- · Double garage
- · Council tax band G
- · Four-bedroom detached house

Nestled at the base of Solsbury Hill, Solsbury Hill Villa is an architect-designed, detached home offering over 1,750 sq ft of living space distributed across three levels. Step through the front door into a welcoming entrance hall, leading to a cloakroom. The journey continues into the spacious living room with engineered oak flooring and sweeping south-facing views. From here, you enter the open-plan kitchen/dining room/sitting area, equipped with Fisher & Paykel appliances and stylish Porcelanosa floor tiles measuring 1200 x 1200. The space seamlessly extends to a beautifully landscaped rear courtyard, ideal for outdoor entertaining.





## £3,995 Per month















Floor Plans Location Map



# Alice Park Bathampton

## **Energy Performance Graph**





Map data @2023

### Viewing

Please contact our Rivendell Estates Office on 01373 488 688 if you wish to arrange a viewing appointment for this property or require further information.

The particulars are set out as a general outline only for the guidance of intended purchasers or lessees, and do not constitute, any part of a contract. Nothing in these particulars shall be deemed to be a statement that the property is in good structural condition or otherwise nor that any of the services, appliances, equipment or facilities are in good working order. Purchasers should satisfy themselves of this prior to purchasing.