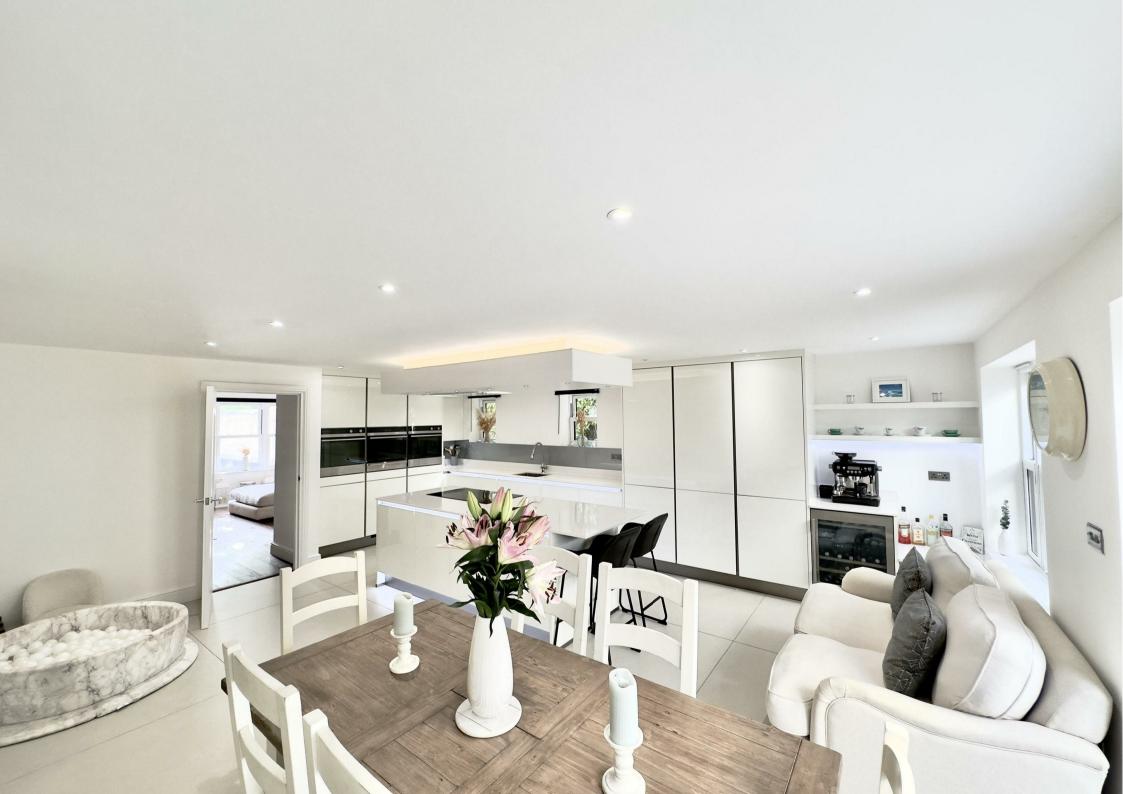

- · Far-reaching southerly views
- · Second floor roof terrace
- · Double garage
- · Council tax band G
- · Four-bedroom detached house

Nestled at the base of Solsbury Hill, Solsbury Hill Villa is an architect-designed, detached home offering over 1,750 sq ft of living space distributed across three levels. Step through the front door into a welcoming entrance hall, leading to a cloakroom. The journey continues into the spacious living room with engineered oak flooring and sweeping south-facing views. From here, you enter the open-plan kitchen/dining room/sitting area, equipped with Fisher & Paykel appliances and stylish Porcelanosa floor tiles measuring 1200 x 1200. The space seamlessly extends to a beautifully landscaped rear courtyard, ideal for outdoor entertaining.