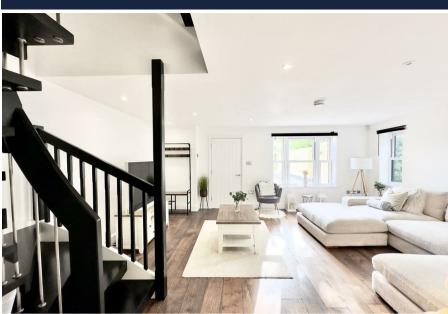

- · Far-reaching southerly views
- · Second floor roof terrace
- · Double garage
- · Council tax band G
- · Four-bedroom detached house

Nestled at the base of Solsbury Hill, Solsbury Hill Villa is an architect-designed, detached home offering over 1,750 sq ft of living space distributed across three levels. Step through the front door into a welcoming entrance hall, leading to a cloakroom. The journey continues into the spacious living room with engineered oak flooring and sweeping south-facing views. From here, you enter the open-plan kitchen/dining room/sitting area, equipped with Fisher & Paykel appliances and stylish Porcelanosa floor tiles measuring 1200 x 1200. The space seamlessly extends to a beautifully landscaped rear courtyard, ideal for outdoor entertaining.