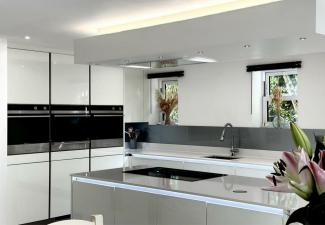

- · Far-reaching southerly views
- · Second floor roof terrace
- · Double garage
- · Council tax band G
- · Four-bedroom detached house

Nestled at the base of Solsbury Hill, Solsbury Hill Villa is an architect-designed, detached home offering over 1,750 sq ft of living space distributed across three levels. Step through the front door into a welcoming entrance hall, leading to a cloakroom. The journey continues into the spacious living room with engineered oak flooring and sweeping south-facing views. From here, you enter the open-plan kitchen/dining room/sitting area, equipped with Fisher & Paykel appliances and stylish Porcelanosa floor tiles measuring 1200 x 1200. The space seamlessly extends to a beautifully landscaped rear courtyard, ideal for outdoor entertaining.