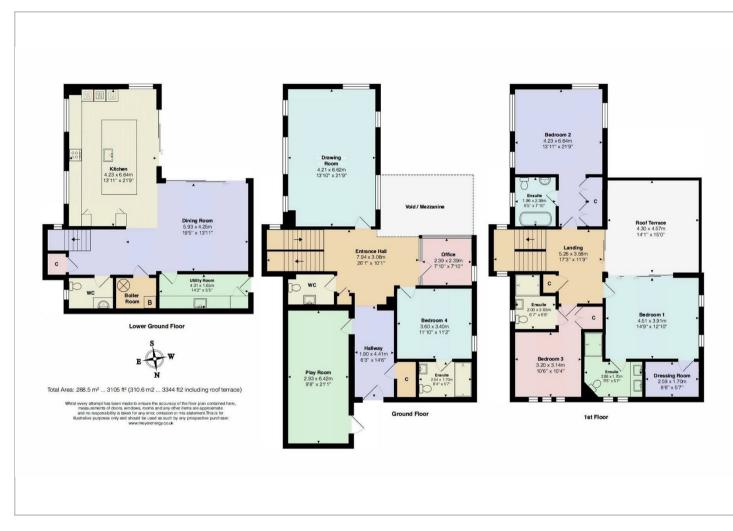

The accommodation provides a galleried entrance with exceptionally large windows taking in the tree-top views. On the ground floor level, there is a double bedroom (bedroom 4) with an en-suite, a spacious living room, an inspiring bright/modern office space with exceptional views over the valley, plus a large children's playroom and a cloakroom/WC. The lower ground floor is primarily occupied with the 'open plan' kitchen/dining/family room. This area has full-width bi-fold doors opening onto the patio and garden. Also, on this floor are the utility/laundry room, plant room and another cloakroom/WC.

The top floor provides three double bedrooms, all with en suites. The master bedroom is exceptional, with its very own dressing room and generous bathroom, plus bi-fold doors which open onto the roof terrace from the master bedroom, and another set leads out from the landing.

The roof terrace is a large private area with lovely views over the valley and the town beyond. Also, the roof terrace has had planning permission approved to extend the main bedroom creating an enormous master suite, with a large dressing room and en suite.