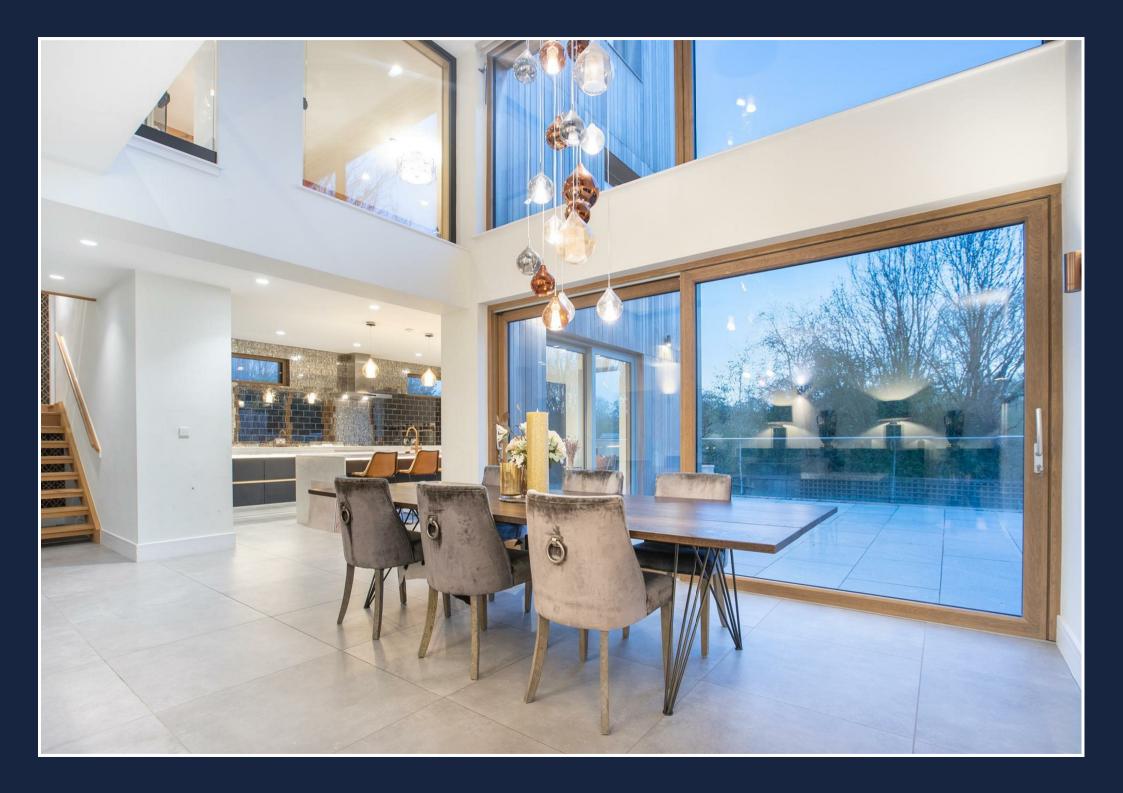

The accommodation provides a galleried entrance with exceptionally large windows taking in the tree-top views. On the ground floor level, there is a double bedroom (bedroom 4) with an en-suite, a spacious living room, an inspiring bright/modern office space with exceptional views over the valley, plus a large children's playroom and a cloakroom/WC. The lower ground floor is primarily occupied with the 'open plan' kitchen/dining/family room. This area has full-width bi-fold doors opening onto the patio and garden. Also, on this floor are the utility/laundry room, plant room and another cloakroom/WC.