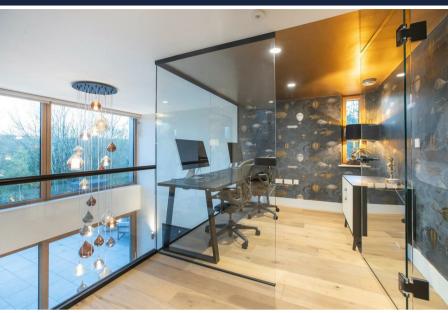

The accommodation provides a galleried entrance with exceptionally large windows taking in the tree-top views. On the ground floor level, there is a double bedroom (bedroom 4) with an en-suite, a spacious living room, an inspiring bright/modern office space with exceptional views over the valley, plus a large children's playroom and a cloakroom/WC. The lower ground floor is primarily occupied with the 'open plan' kitchen/dining/family room. This area has full-width bi-fold doors opening onto the patio and garden. Also, on this floor are the utility/laundry room, plant room and another cloakroom/WC.