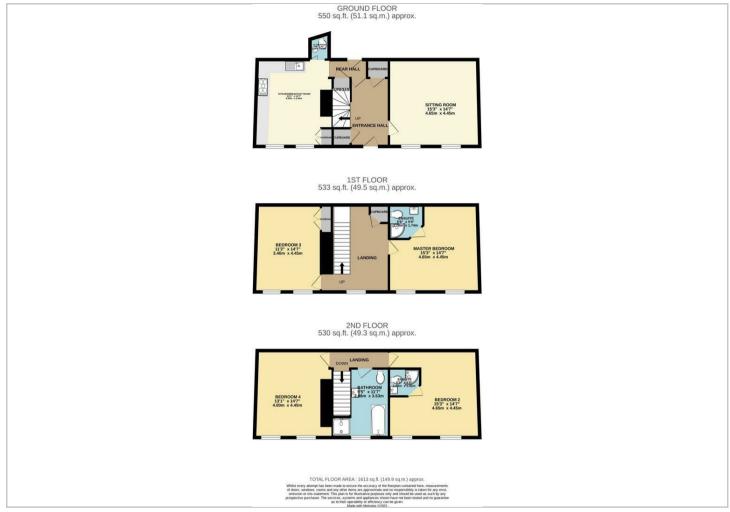

# 17 Leg Square

Shepton Mallet, BA4 5LQ

- · Recently Renovated Grade II listed Town House
- · Four Bedrooms, two en-suite
- · Enclosed front garden
- · Long lets available on this property

- · Available immediately
- · Three Bathrooms plus downstairs cloakroom
- · Walled, rear courtyard with outbuilding
- · EPC Rating = D

Hidden in one of the older parts of this up and coming market town, this circa 1750 Grade II Listed property has been recently renovated to a high standard. Set over three floors, it offers spacious family accommodation.





## £2,000









### Floor Plans Location Map



### Viewing

Please contact our Rivendell Estates Office on 01373 488 688 if you wish to arrange a viewing appointment for this property or require further information.

# Shepton Mayet Shepton Mayet A361 ST SHEPTON Cannaro, Gane Ro

### **Energy Performance Graph**





∠ Map data ©2023

The particulars are set out as a general outline only for the guidance of intended purchasers or lessees, and do not constitute, any part of a contract. Nothing in these particulars shall be deemed to be a statement that the property is in good structural condition or otherwise nor that any of the services, appliances, equipment or facilities are in good working order. Purchasers should satisfy themselves of this prior to purchasing.