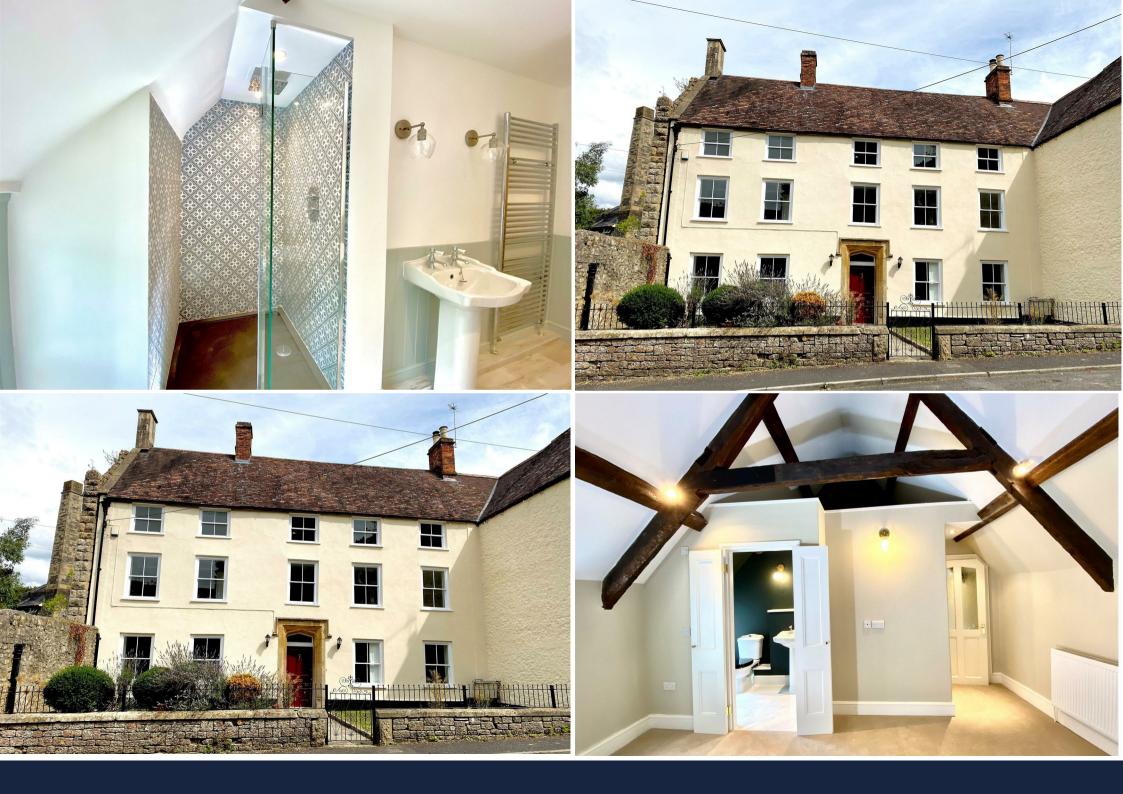

# 17 Leg Square

Shepton Mallet, BA4 5LQ

- · Recently Renovated Grade II listed Town House
- · Four Bedrooms, two en-suite
- · Enclosed front garden
- · Long lets available on this property

- · Available immediately
- · Three Bathrooms plus downstairs cloakroom
- · Walled, rear courtyard with outbuilding
- · EPC Rating = D

Hidden in one of the older parts of this up and coming market town, this circa 1750 Grade II Listed property has been recently renovated to a high standard. Set over three floors, it offers spacious family accommodation.