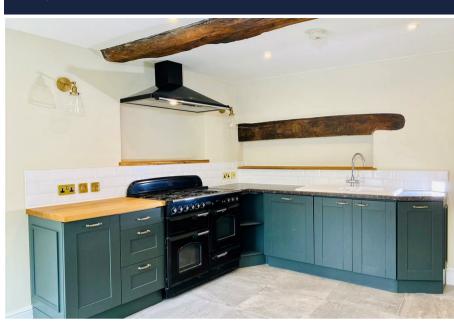

# 17 Leg Square

Shepton Mallet, BA4 5LQ

- · Recently Renovated Grade II listed Town House
- · Four Bedrooms, two en-suite
- · Enclosed front garden
- · Long lets available on this property

- · Available immediately
- · Three Bathrooms plus downstairs cloakroom
- · Walled, rear courtyard with outbuilding
- · EPC Rating = D

Hidden in one of the older parts of this up and coming market town, this circa 1750 Grade II Listed property has been recently renovated to a high standard. Set over three floors, it offers spacious family accommodation.