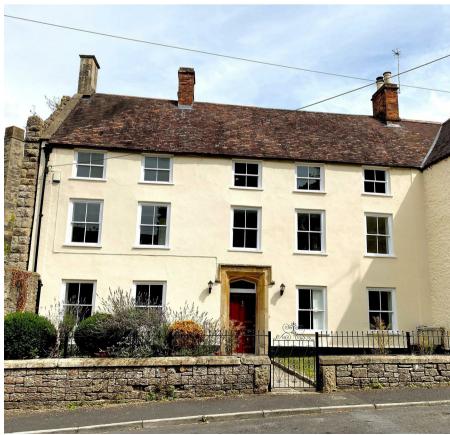

# 17 Leg Square

Shepton Mallet, BA4 5LQ

- · Recently Renovated Grade II listed Town House
- · Four Bedrooms, two en-suite
- · Enclosed front garden
- · Long lets available on this property

- · Available immediately
- · Three Bathrooms plus downstairs cloakroom
- · Walled, rear courtyard with outbuilding
- · EPC Rating = D

Hidden in one of the older parts of this up and coming market town, this circa 1750 Grade II Listed property has been recently renovated to a high standard. Set over three floors, it offers spacious family accommodation.