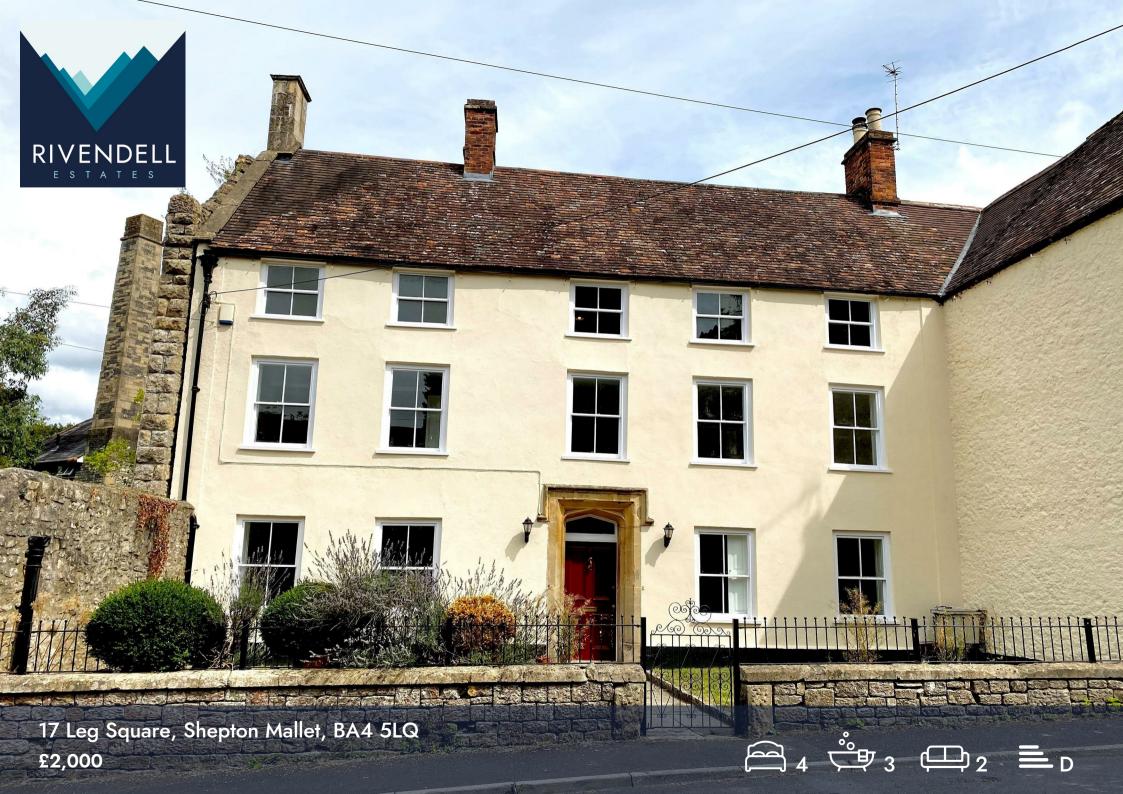

# 17 Leg Square

Shepton Mallet, BA4 5LQ

- · Recently Renovated Grade II listed Town House
- · Four Bedrooms, two en-suite
- · Enclosed front garden
- · Long lets available on this property

- · Available immediately
- · Three Bathrooms plus downstairs cloakroom
- · Walled, rear courtyard with outbuilding
- · EPC Rating = D

Hidden in one of the older parts of this up and coming market town, this circa 1750 Grade II Listed property has been recently renovated to a high standard. Set over three floors, it offers spacious family accommodation.

## £2,000