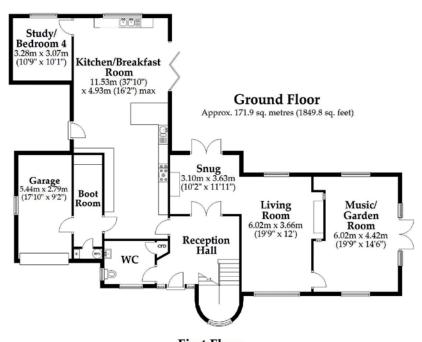

## First Floor

Approx. 91.7 sq. metres (986.8 sq. feet)

Total area: approx. 368.9 sq. metres (3971.3 sq. feet)

This plan is not to scale and it is for general guidance only. LJT Surveying Ltd Ringwood