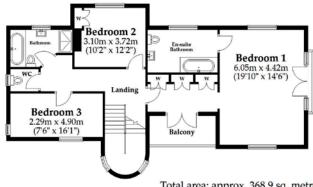

## First Floor

Approx. 91.7 sq. metres (986.8 sq. feet)

Total area: approx. 368.9 sq. metres (3971.3 sq. feet)

This plan is not to scale and it is for general guidance only. LJT Surveying Ltd Ringwood