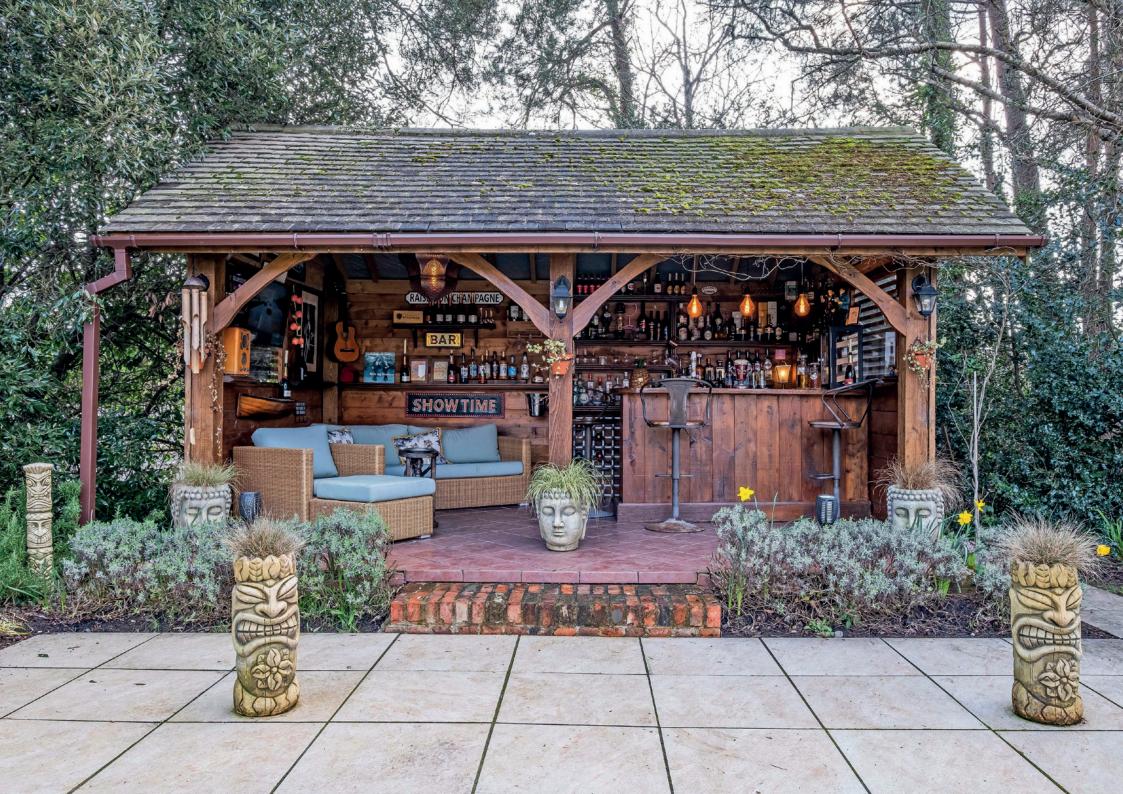

### Outbuilding

Approx. 17.9 sq. metres (192.6 sq. feet)

Outside Bar Area 3.63m x 4.93m (11"11" x 16'2")