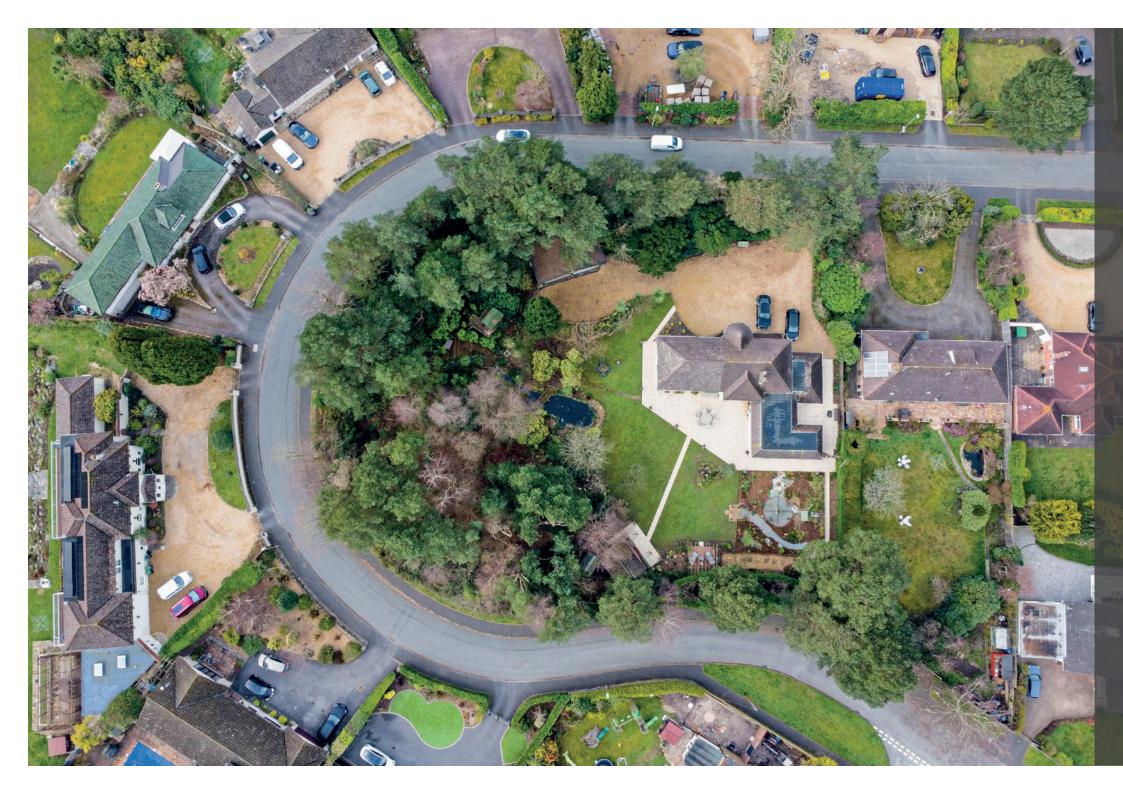

## Agent's introduction

In our opinion, this property on Lone Pine Drive, is one of the finest in the area. Located in a popular residential location, this well presented detached home has four bedrooms, three bathrooms, and three reception rooms. It has been immaculately kept and is set in extensive grounds measuring just under 1 acre, including a secluded woodland area and formal gardens.

# Property highlights

Situated in one of the most desirable residential locations in Ferndown

Beautifully maintained formal gardens with additional private woodland

Well-proportioned and flexible living accommodation, ideal for entertaining