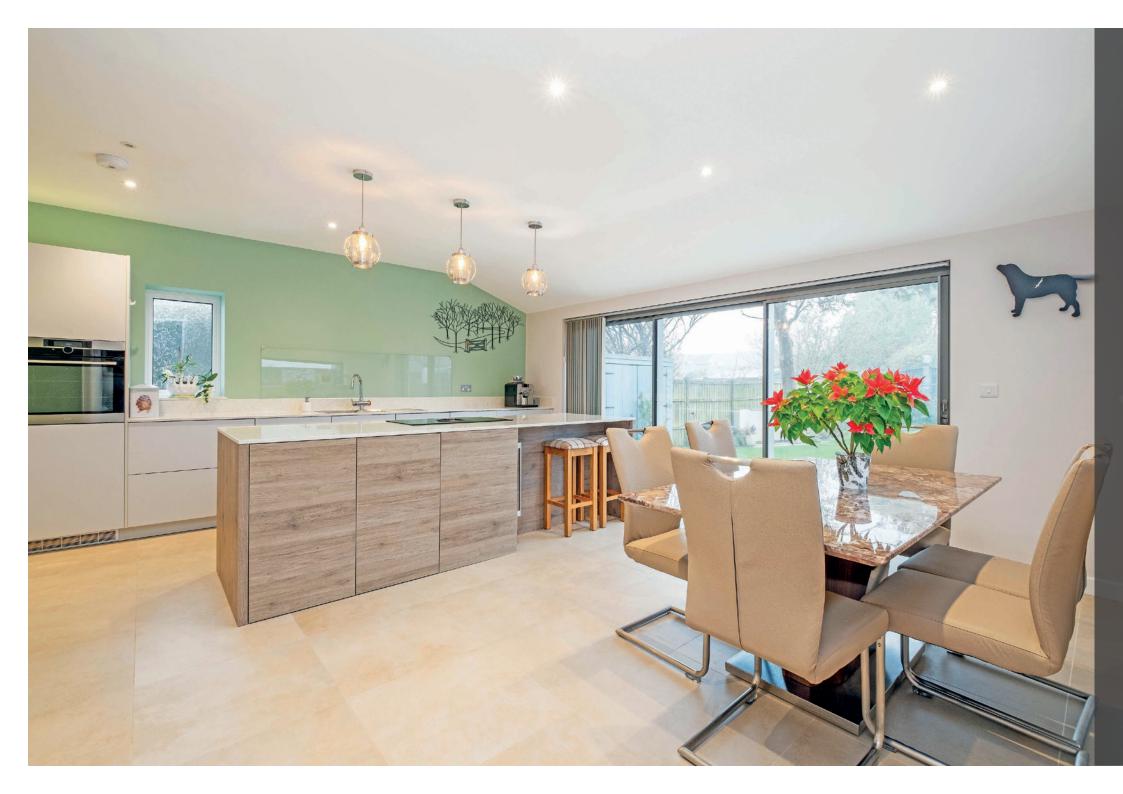

## Property highlights

Extensive kitchen/dining/family room

Underfloor heating to the ground floor

Garden room/snug

Stunning galleried landing

Three double bedrooms with en-suites

Additional fourth bedroom/home office on the ground floor

Dressing room to principal bedroom

Large easy maintenance garden

Solar roof panels

0.3 miles to Barton cliff top

4 double bedrooms

3 en-suite bathrooms, 1cloakroom

Open plan kitchen/dining/family room

Separate living room

Total area 2,154 sq ft (inc garage)

Accommodation overview

TRACEY DWIGHT

Associate Partner for Highcliffe/New Milton

This character home has been beautifully refurbished and remodelled to an exacting standard, with features such as Porcelanosa tiled floors, an oak and glass staircase and high spec kitchen appliances. The property is situated just 0.3 miles from the cliff top at Barton on Sea, where you'll find cafés, coastal walks, and incredible views.