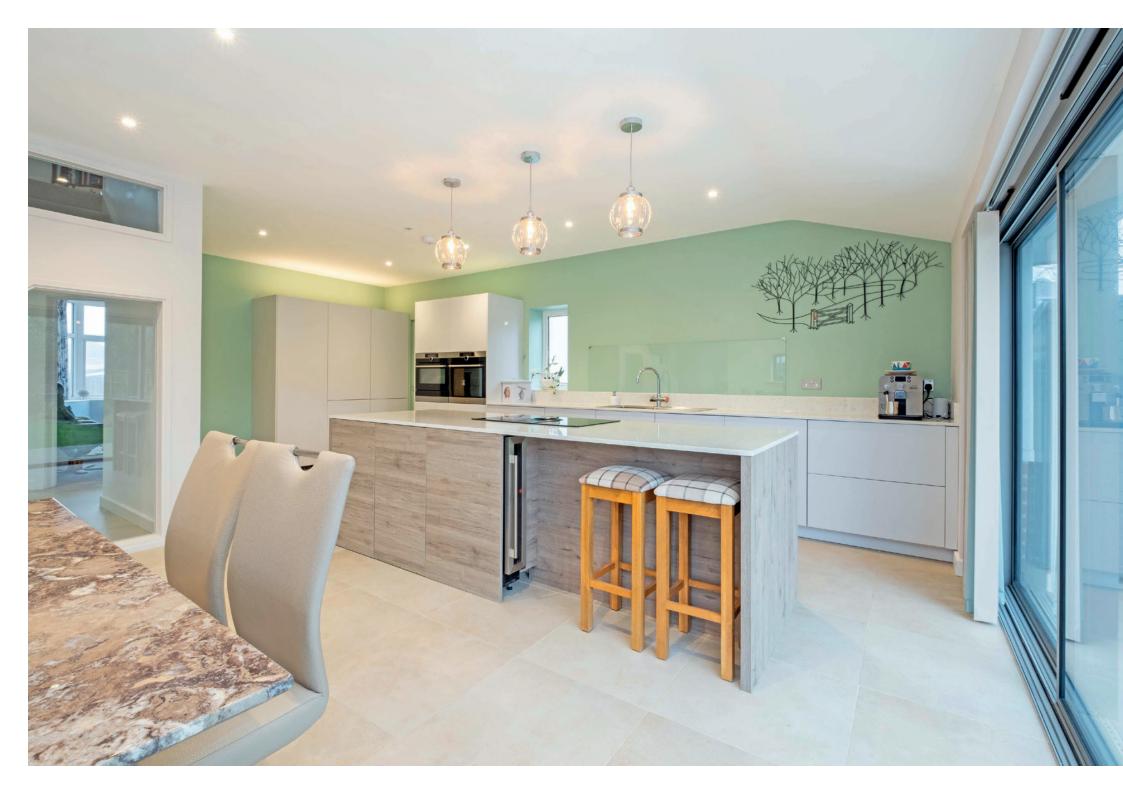

## Property highlights

Extensive kitchen/dining/family room

Underfloor heating to the ground floor

Garden room/snug

Stunning galleried landing

Three double bedrooms with en-suites

Additional fourth bedroom/home office on the ground floor

Dressing room to principal bedroom

Large easy maintenance garden

Solar roof panels

0.3 miles to Barton cliff top

4 double bedrooms

3 en-suite bathrooms, 1cloakroom

Open plan kitchen/dining/family room

Separate living room

Total area 2,154 sq ft (inc garage)

Accommodation overview

TRACEY DWIGHT

Associate Partner for Highcliffe/New Milton

This character home has been beautifully refurbished and remodelled to an exacting standard, with features such as Porcelanosa tiled floors, an oak and glass staircase and high spec kitchen appliances. The property is situated just 0.3 miles from the cliff top at Barton on Sea, where you'll find cafés, coastal walks, and incredible views.