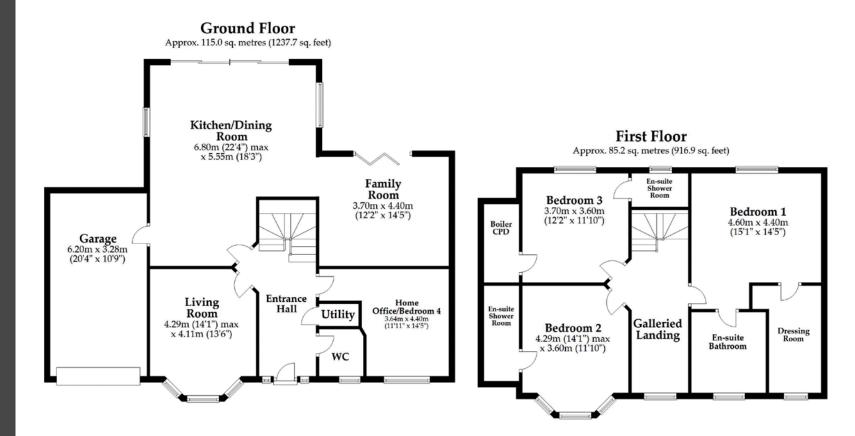

Total area 2,154 sq ft (inc garage)

Accommodation overview

TRACEY DWIGHT

Associate Partner for Highcliffe/New Milton

This character home has been beautifully refurbished and remodelled to an exacting standard, with features such as Porcelanosa tiled floors, an oak and glass staircase and high spec kitchen appliances. The property is situated just 0.3 miles from the cliff top at Barton on Sea, where you'll find cafés, coastal walks, and incredible views.

Scan the QR code for my latest property listings and social channels.

Total area: approx. 200.2 sq. metres (2154.6 sq. feet)

This plan is not to scale and it is for general guidance only. LJT Surveying Ltd Ringwood