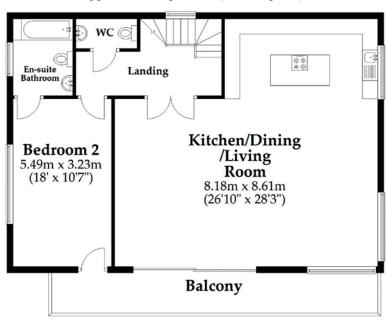

## **Ground Floor**

Approx. 98.9 sq. metres (1064.9 sq. feet)

## First Floor

Approx. 113.6 sq. metres (1222.4 sq. feet)

Total area: approx. 212.5 sq. metres (2287.3 sq. feet)

This plan is not to scale and it is for general guidance only. LJT Surveying Ltd Ringwood