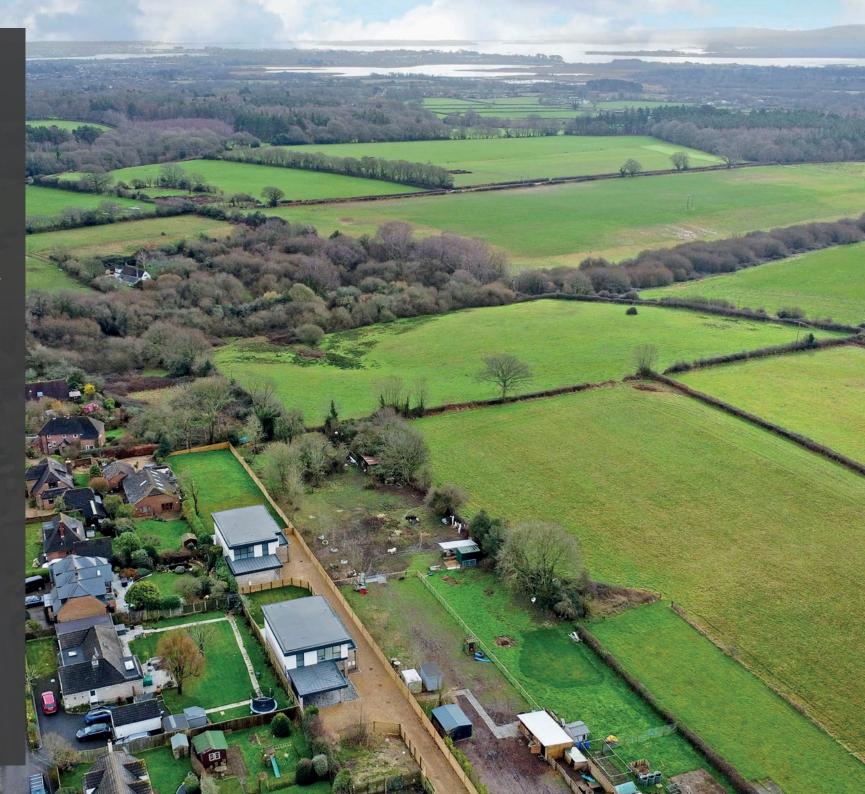

## Agent's introduction

Portofino is a modern and well-designed high-end home from Quest Developments. With an exacting finish, this property offers the future owner all the benefits of countryside and coastal living. A well thought out property, Portofino has beautiful clean lines, high quality fixtures and fittings throughout, along with far reaching views. If you are looking for a luxury turnkey property, this won't be beaten!

Southerly facing balcony with views of the countryside and Poole Harbour

Utility room with fully fitted cabinets, washing machine, and separate tumble dryer

No forward chain

1 bathroom, 2 en-suites, 1 cloakroom

Open plan living/dining/kitchen

Total area 2,287.3 sq ft (inc balcony)

Accommodation overview

JAMES FARGE Managing Director, HIVE & Partners

Portofino has been built to a beautiful standard, finished with exacting attention. Within close proximity of favoured schools, two great pubs, English Oak Vineyard, the Dorset Polo Club and Swanage Bay. The iconic Sandbanks beach is less than ten miles away. This wonderful property would make a great family home with stunning activities on your doorstep.