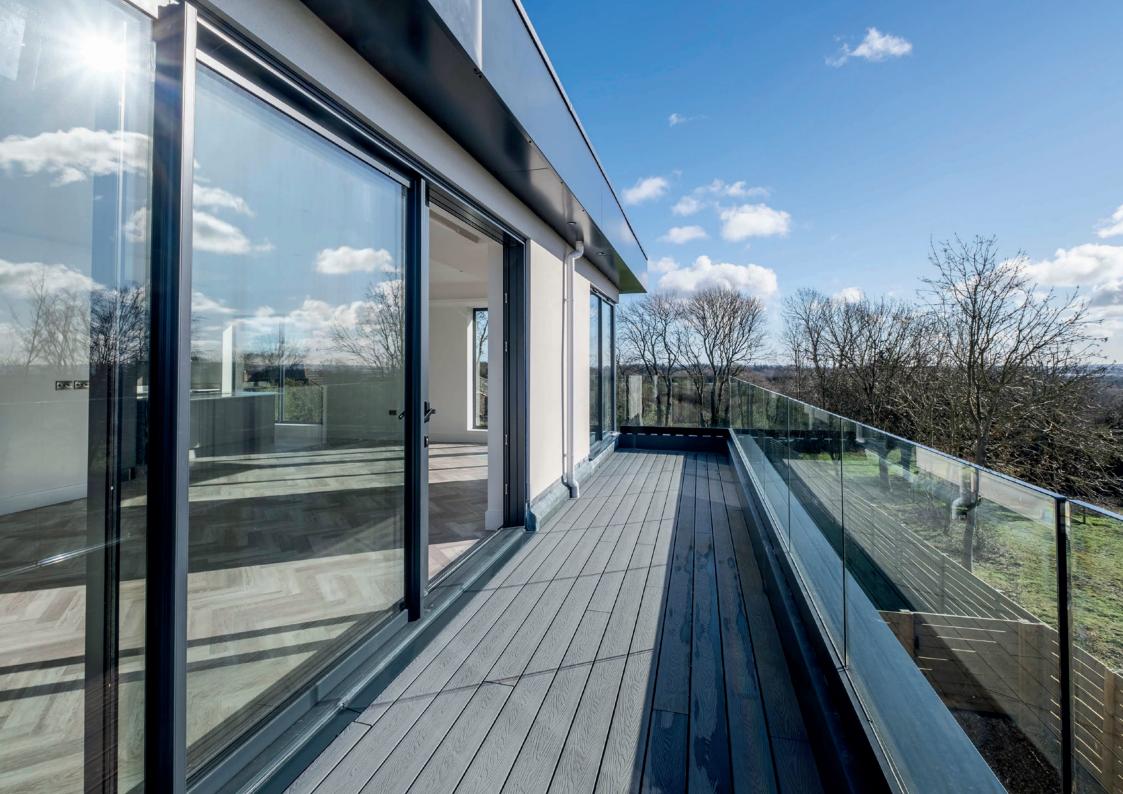

Southerly facing balcony with views of the countryside and Poole Harbour

Utility room with fully fitted cabinets, washing machine, and separate tumble dryer

No forward chain

1 bathroom, 2 en-suites, 1 cloakroom