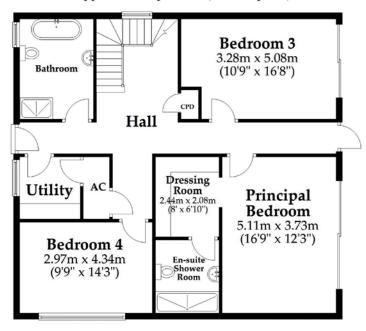

## **Ground Floor**

Approx. 98.9 sq. metres (1064.9 sq. feet)

## First Floor

Approx. 113.6 sq. metres (1222.4 sq. feet)

Total area: approx. 212.5 sq. metres (2287.3 sq. feet)

This plan is not to scale and it is for general guidance only. LJT Surveying Ltd Ringwood