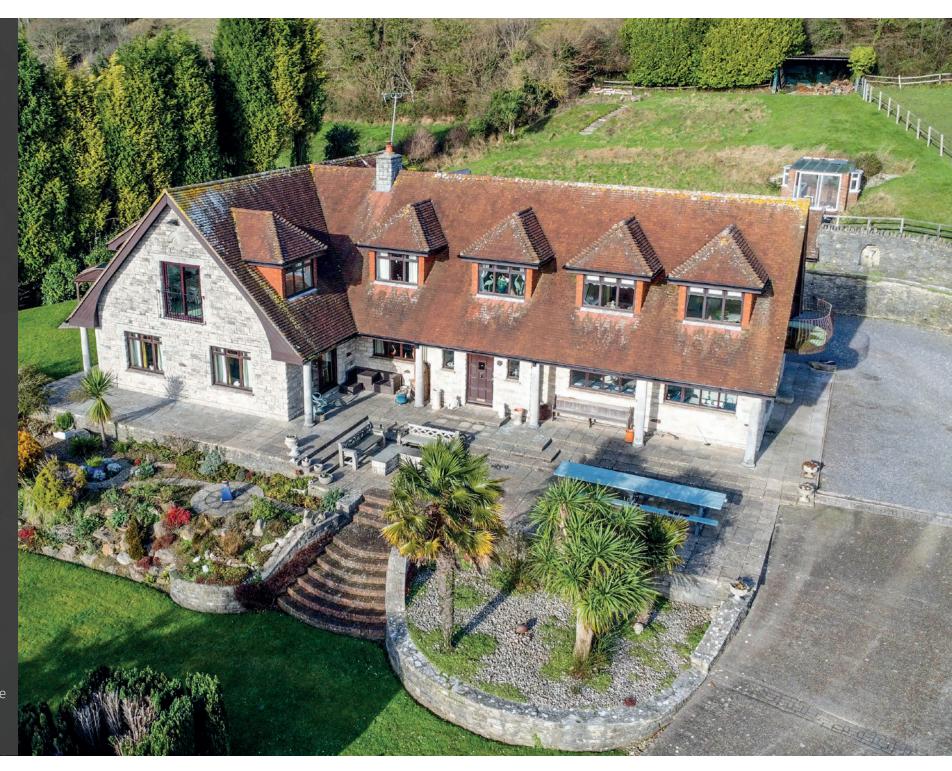

## Agent's introduction

Coming to the market for the first time, Shepherds Farm is, without question, one of the finest equestrian homes on the Isle of Purbeck. Set within ten acres of land, with approximately 5,000 sq ft of accommodation and seven stables, this outstanding property offers versatility and commercial potential.

This impressive property has been in the same family for over 40 years! Situated in an elevated position, it has idyllic panoramic views of Swanage Bay, Durlston, and the Purbeck Hills. With extensive gardens, a large barn, seven stables, a paddock, a BBQ hut, and a fairy tale summer house, this would make a wonderful family home or business opportunity.