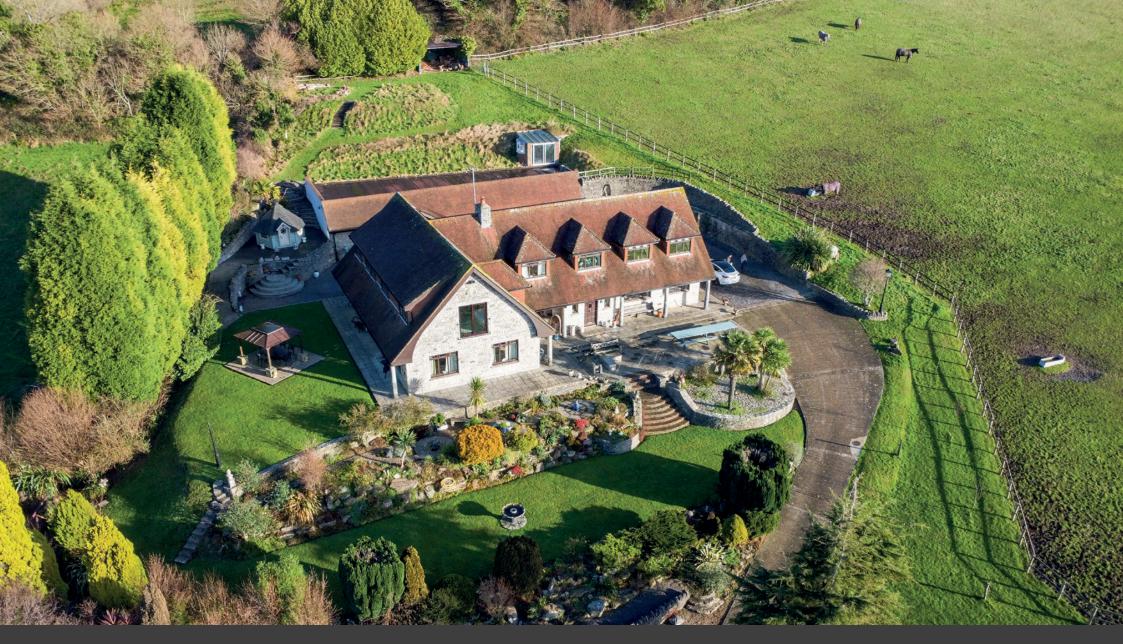

## Agent's introduction

Coming to the market for the first time, Shepherds Farm is, without question, one of the finest equestrian homes on the Isle of Purbeck. Set within ten acres of land, with approximately 5,000 sq ft of accommodation and seven stables, this outstanding property offers versatility and commercial potential.

This impressive property has been in the same family for over 40 years! Situated in an elevated position, it has idyllic panoramic views of Swanage Bay, Durlston, and the Purbeck Hills. With extensive gardens, a large barn, seven stables, a paddock, a BBQ hut, and a fairy tale summer house, this would make a wonderful family home or business opportunity.