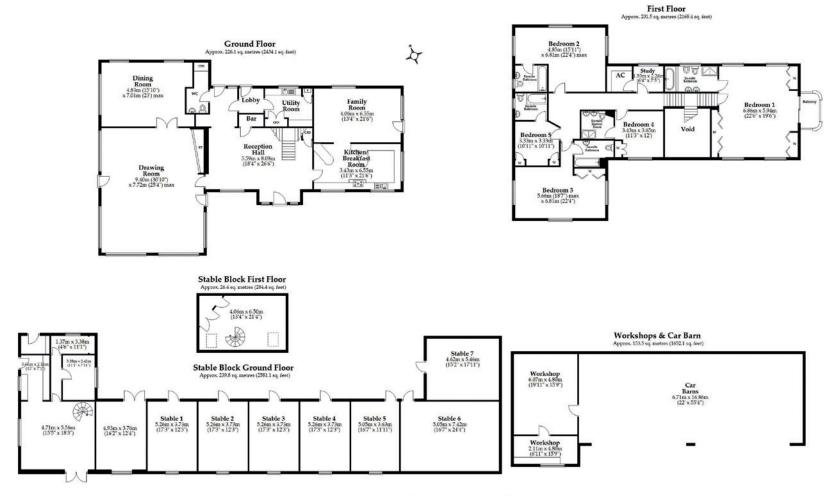

Scan the QR code for my latest property listings and social channels.

Total area: approx. 847.3 sq. metres (9120.2 sq. feet)
This plan is not to scale and it is for general guidance only. LIT Surveying Ltd Ringwood