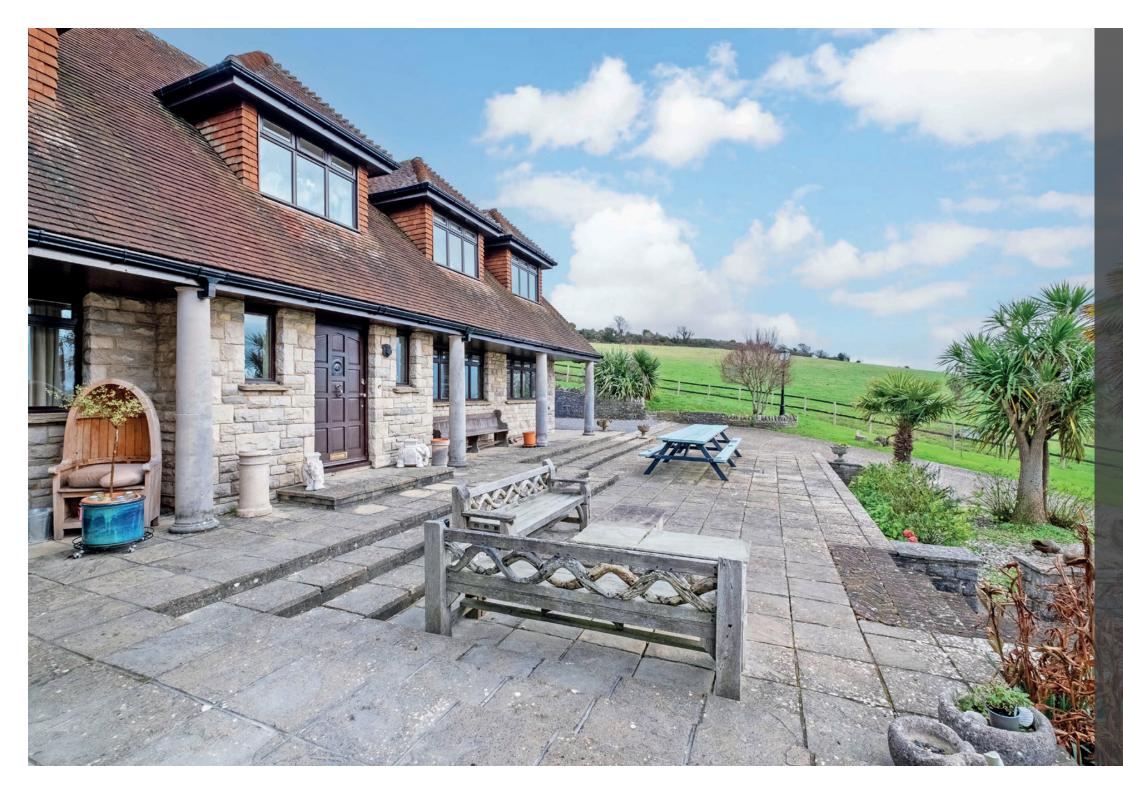

## Agent's introduction

Coming to the market for the first time, Shepherds Farm is, without question, one of the finest equestrian homes on the Isle of Purbeck. Set within ten acres of land, with approximately 5,000 sq ft of accommodation and seven stables, this outstanding property offers versatility and commercial potential.

This impressive property has been in the same family for over 40 years! Situated in an elevated position, it has idyllic panoramic views of Swanage Bay, Durlston, and the Purbeck Hills. With extensive gardens, a large barn, seven stables, a paddock, a BBQ hut, and a fairy tale summer house, this would make a wonderful family home or business opportunity.