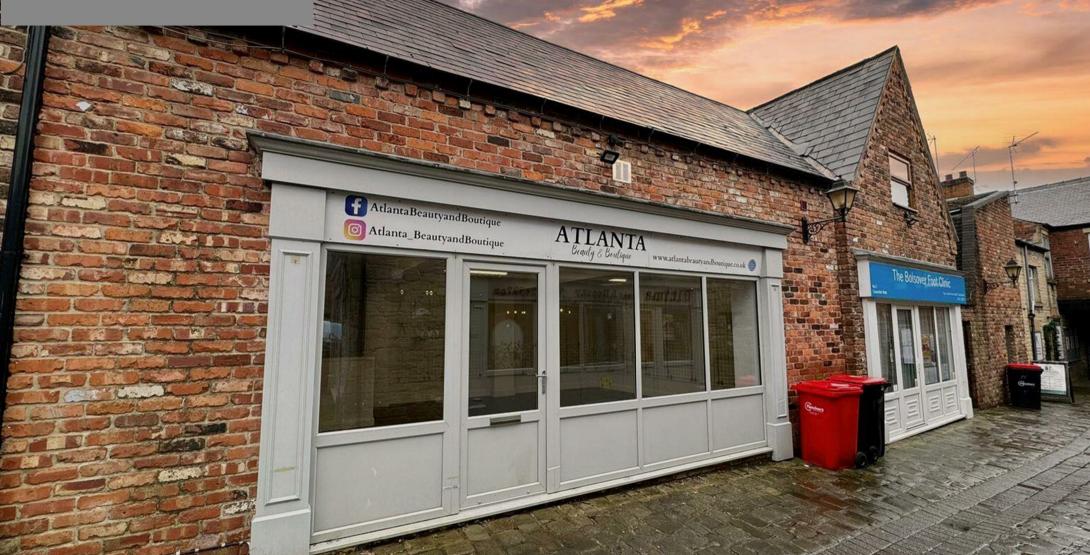

# Unit 4 Cavendish Walk Bolsover, Chesterfield, S44 6DB

A modern retail shop unit of 80.765 sq.m/ 869 sq.ft within a desirable courtyard setting within the heart of Bolsover, a short distance from the new Morrisons development.

#### Unit 4 Cavendish Walk

An attractive retail unit within a desirable courtyard setting in the heart of the market town of Bolsover, which has undergone an extensive refurbishment with new uPVC double glazed shop display windows providing an excellent frontage. Considered suitable for a wide range of uses, a viewing is essential to appreciate the accommodation on offer.