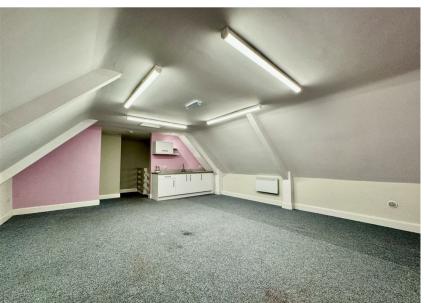

#### The Accommodation

The premises provide a spacious open-plan retail space of 44.344sq.m/ 477 sq.ft to the ground floor, with stairs rising to the additional first floor space.

To the first floor is a kitchen facility and a WC facility which have been refitted to an excellent standard in recent years, and an additional open plan area of additional retail/ office/ storage space of 36.421 sq.m/ 392 sq.ft.