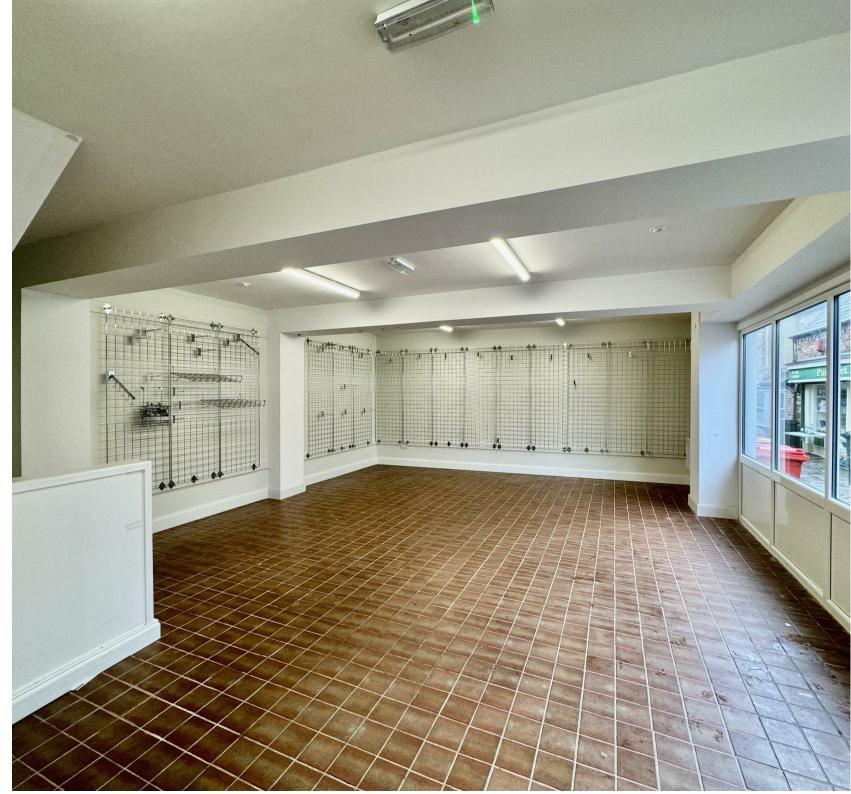

#### The Accommodation

The premises provide a spacious open-plan retail space of 44.344sq.m/ 477 sq.ft to the ground floor, with stairs rising to the additional first floor space.

To the first floor is a kitchen facility and a WC facility which have been refitted to an excellent standard in recent years, and an additional open plan area of additional retail/ office/ storage space of 36.421 sq.m/ 392 sq.ft.