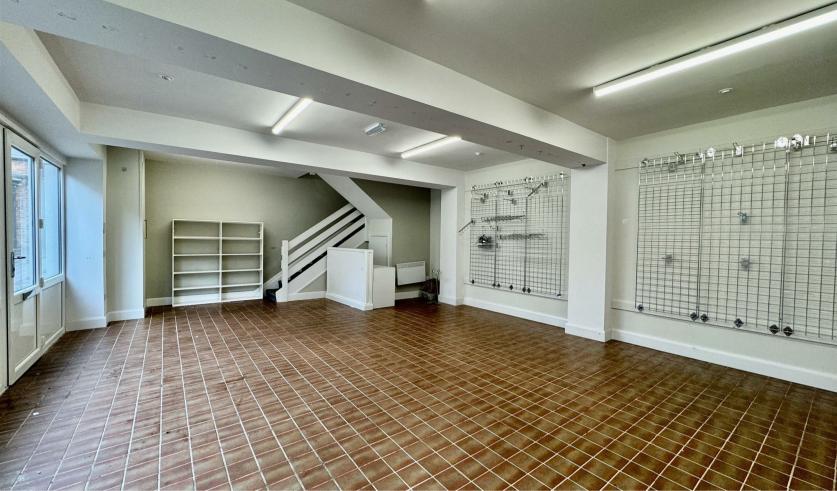

#### The Accommodation

The premises provide a spacious open-plan retail space of 44.344sq.m/ 477 sq.ft to the ground floor, with stairs rising to the additional first floor space.

To the first floor is a kitchen facility and a WC facility which have been refitted to an excellent standard in recent years, and an additional open plan area of additional retail/ office/ storage space of 36.421 sq.m/ 392 sq.ft.