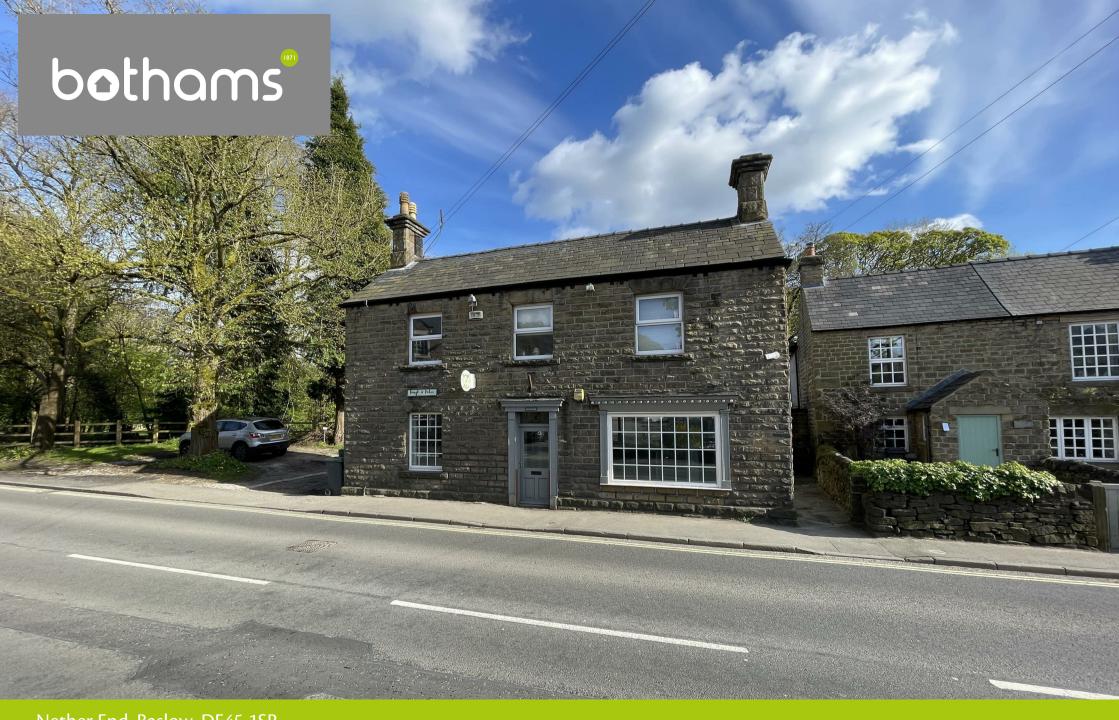

Nether End, Baslow, DE45 1SR £1,000 Per Calendar Month

## Nether End

Baslow, DE45 1SR

Character ground floor premises of 632 sq. ft/ 58.7 sq. m approx. situated in an excellent prominent main road position in the delightful Peak District village of Baslow, considered suitable for a variety of uses most recently having been a café-deli and vintage clothes retailer.