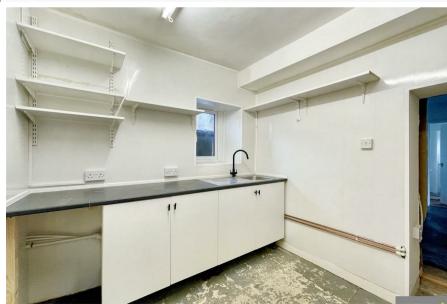

## Nether End

Baslow, DE45 1SR

Character ground floor premises of 632 sq. ft/ 58.7 sq. m approx. situated in an excellent prominent main road position in the delightful Peak District village of Baslow, considered suitable for a variety of uses most recently having been a café-deli and vintage clothes retailer.