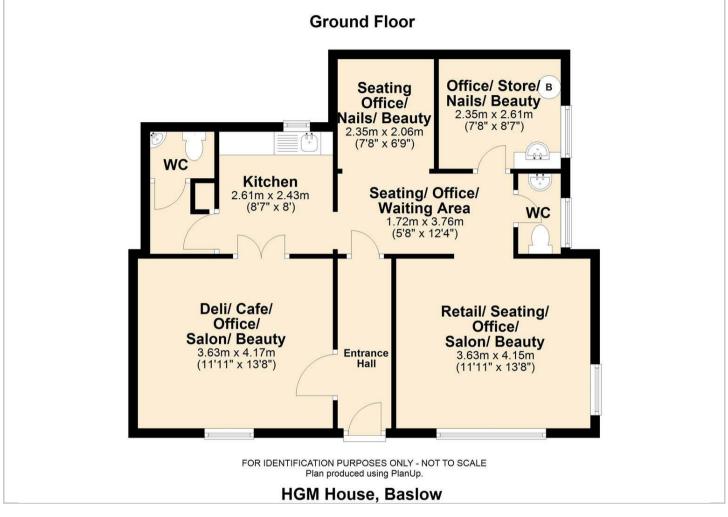

## Nether End

Baslow, DE45 1SR

Character ground floor premises of 632 sq. ft/ 58.7 sq. m approx. situated in an excellent prominent main road position in the delightful Peak District village of Baslow, considered suitable for a variety of uses most recently having been a café-deli and vintage clothes retailer.

# Directions

Floor Plans Location Map