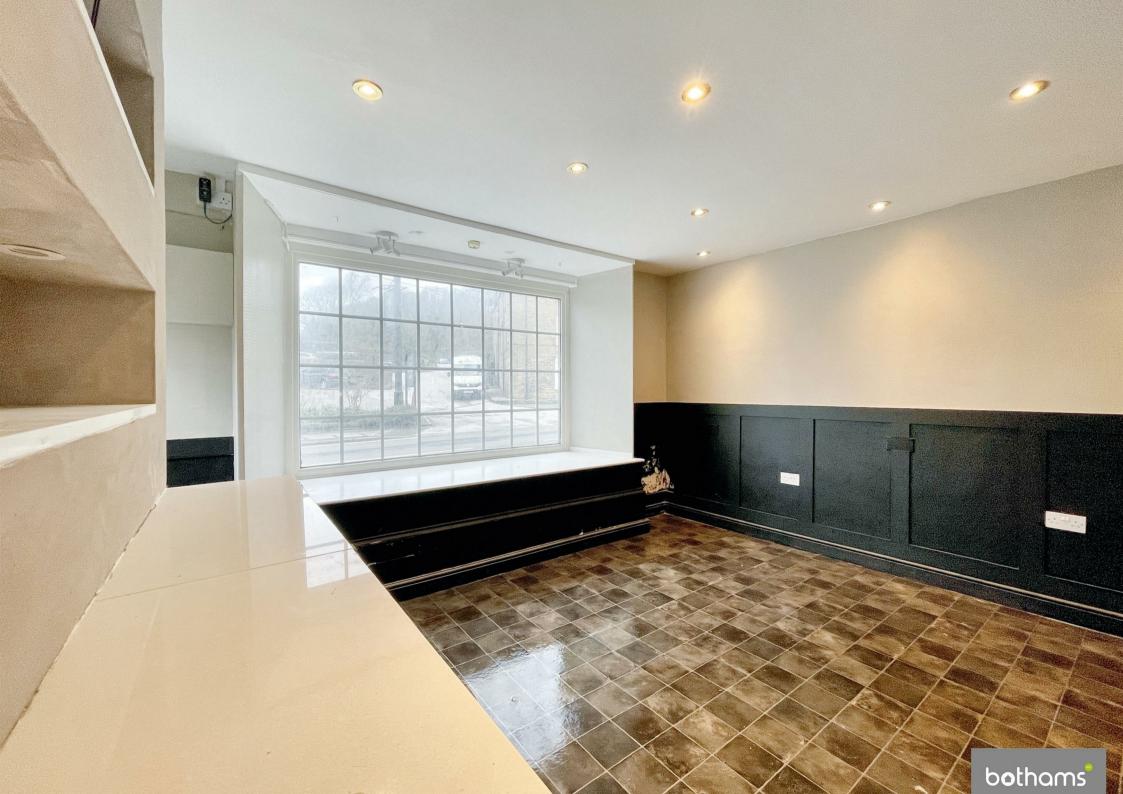

## Nether End

Baslow, DE45 1SR

Character ground floor premises of 632 sq. ft/ 58.7 sq. m approx. situated in an excellent prominent main road position in the delightful Peak District village of Baslow, considered suitable for a variety of uses most recently having been a café-deli and vintage clothes retailer.