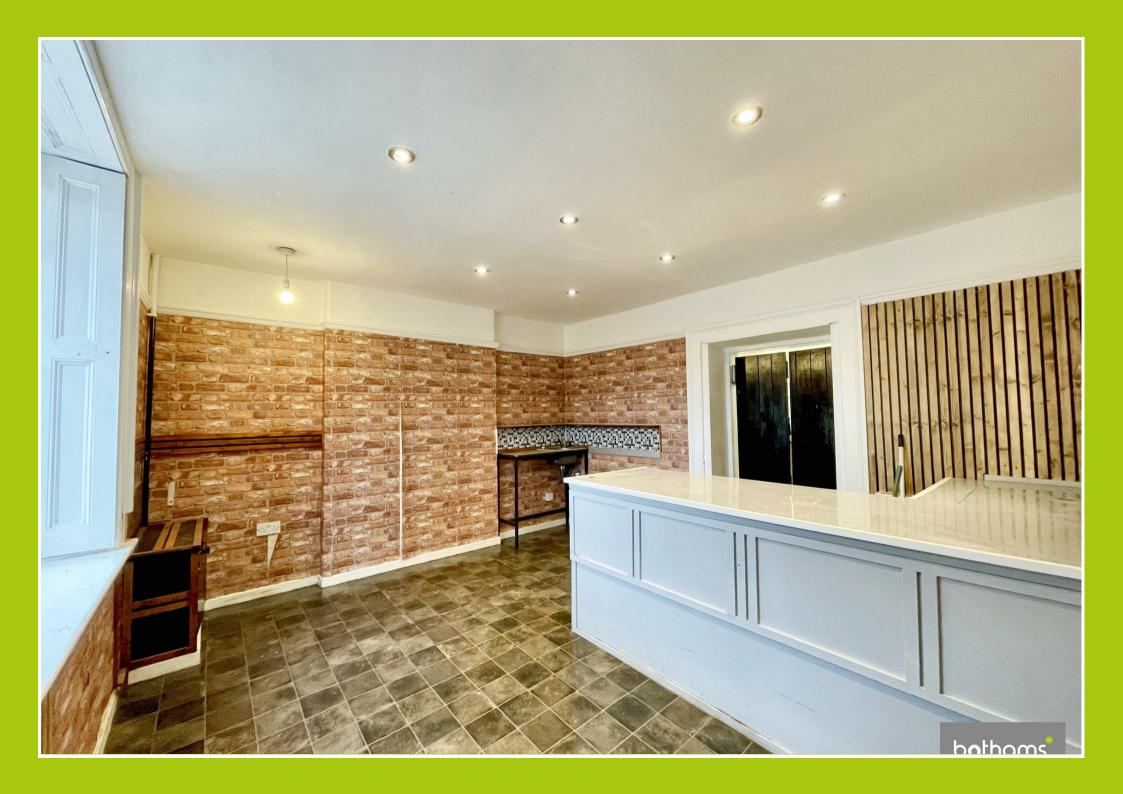

## Nether End

Baslow, DE45 1SR

Character ground floor premises of 632 sq. ft/ 58.7 sq. m approx. situated in an excellent prominent main road position in the delightful Peak District village of Baslow, considered suitable for a variety of uses most recently having been a café-deli and vintage clothes retailer.