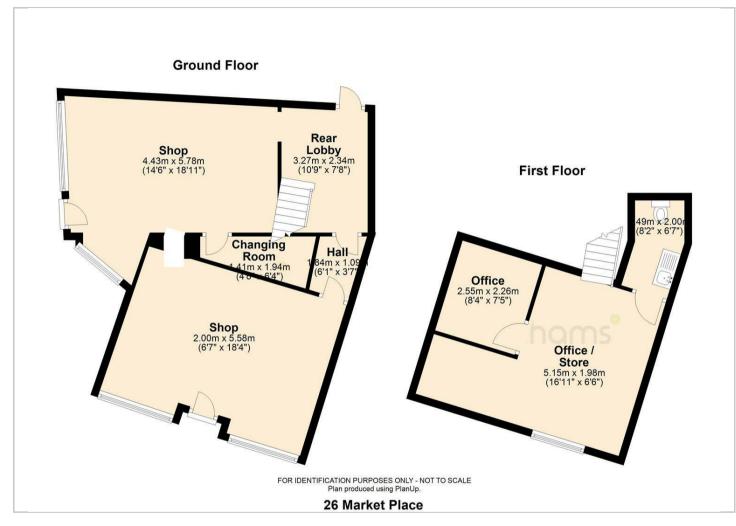

**REFERENCES** 

**COSTS** 

**LOCATION** 

**GENERAL** 

**ACCOMMODATION** 

Net internal areas

### Ground floor

| Sales - Market Place frontage  | 17'6" x 14'0" (5.33 x 4.27) |
|--------------------------------|-----------------------------|
| Sales - Cotton Street frontage | 19'0" x 12'3" (5.79 x 3.73) |
| Changing room                  | 5'9" x 3'1" (1.75 x 0.94)   |
| Rear lobby                     | 10'9" x 7'8" (3.28 x 2.34)  |
| Store room                     | 6'8" x 3'4" (2.03 x 1.02)   |
| First Floor                    |                             |
| Storage/office                 | 17'3" x 14'4" (5.26 x 4.37) |
| Office                         | 8'5" x 7'4" (2.57 x 2.24)   |
| WC                             | 6'6" x 3'6" (1.98 x 1.07)   |

Floor Plans Location Map