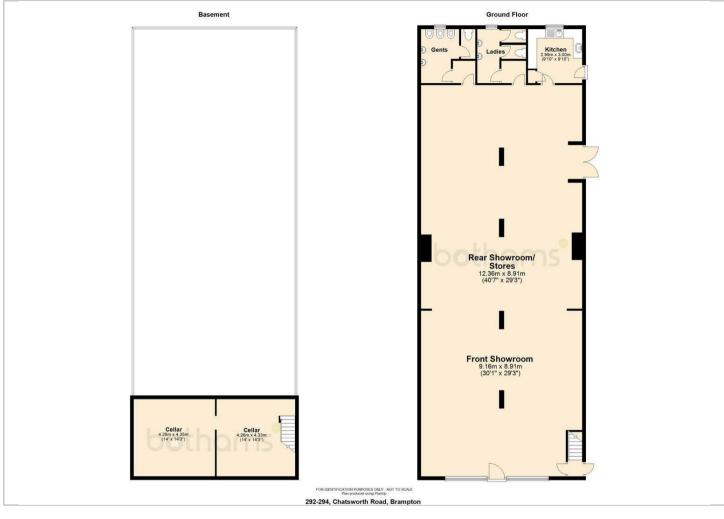

## 292-294 Chatsworth Road

Chesterfield, S40 2BY

Well-situated and desirable premises on Chatsworth Road offering 2535 sq.ft. 235.47 sq.m of flexible space, considered suitable for a variety of uses.

## Directions

Floor Plans Location Map