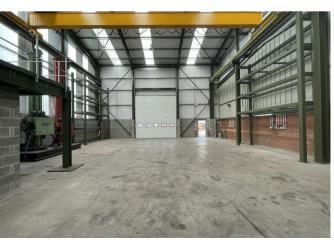

## Unit 5 Spectrum Mcgregors Way

Chesterfield, S40 2WB

A well-situated modern unit completed to an excellent specification, offering 3,186 sq. ft./ 296.002 sq. m. GIA to include a workshop/ warehouse with an impressive 9m eaves height and 10tonne craneage facility.

## Unit 5

The Accommodation

Warehouse/ Workshop

Office

Mezzanine above office

Kitchen/ Canteen

Possession

Non-Domestic Rate

55'6" x 48'3" (16.917 x 14.725)

13'3" x 13'4" (4.04 x 4.07)

17'0" x 13'9" (5.2 x 4.2)

19'2" x 9'0" (5.843 x 2.75)