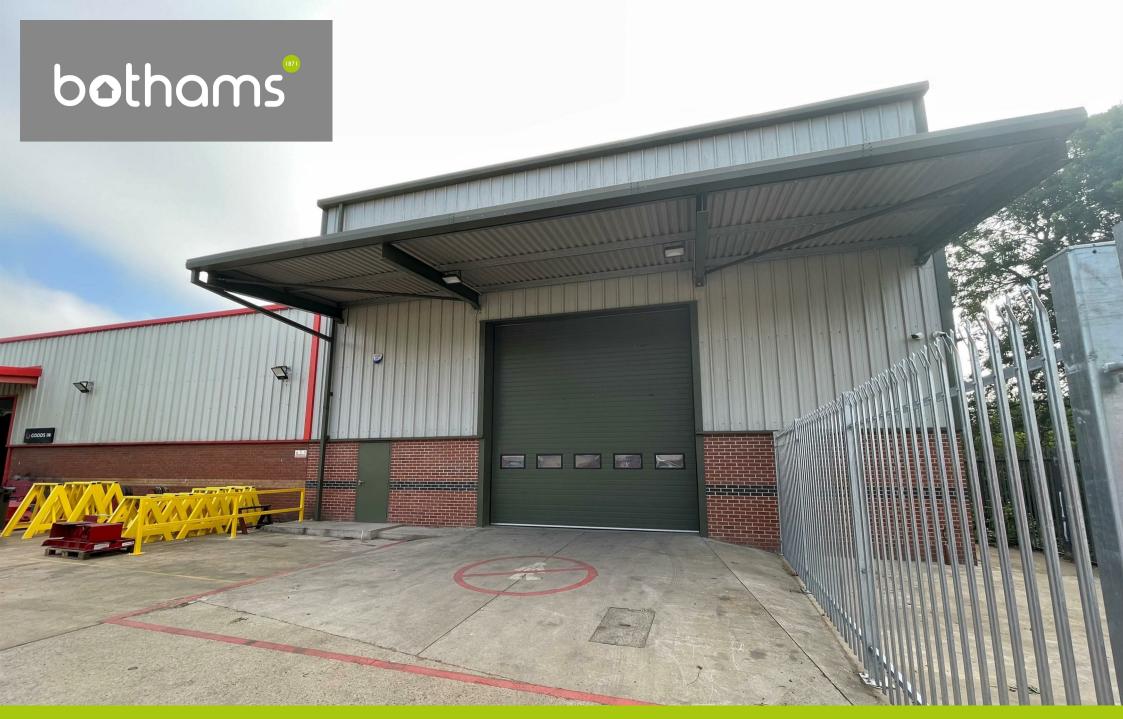

## Unit 5 Spectrum Mcgregors Way

Chesterfield, S40 2WB

A well-situated modern unit completed to an excellent specification, offering 3,186 sq. ft./ 296.002 sq. m. GIA to include a workshop/ warehouse with an impressive 9m eaves height and 10tonne craneage facility.