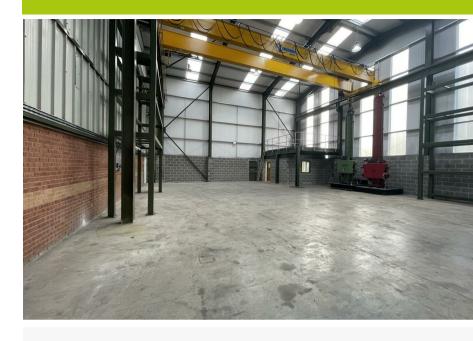

## Unit 5 Spectrum Mcgregors Way

Chesterfield, S40 2WB

A well-situated modern unit completed to an excellent specification, offering 3,186 sq. ft./ 296.002 sq. m. GIA to include a workshop/ warehouse with an impressive 9m eaves height and 10tonne craneage facility.

## Unit 5

The Accommodation

Warehouse/ Workshop

Office

Mezzanine above office

Kitchen/ Canteen

Possession

Non-Domestic Rate

55'6" x 48'3" (16.917 x 14.725)

13'3" x 13'4" (4.04 x 4.07)

17'0" x 13'9" (5.2 x 4.2)

19'2" x 9'0" (5.843 x 2.75)