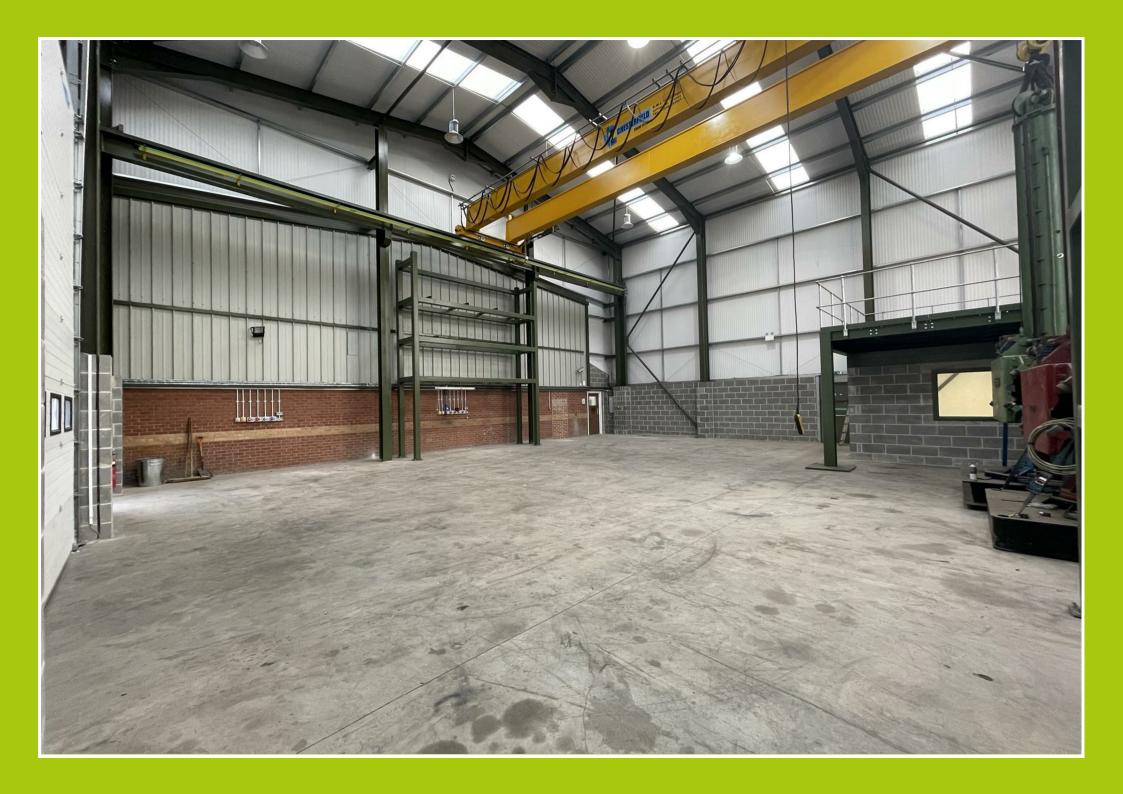

## Unit 5 Spectrum Mcgregors Way

Chesterfield, S40 2WB

A well-situated modern unit completed to an excellent specification, offering 3,186 sq. ft./ 296.002 sq. m. GIA to include a workshop/ warehouse with an impressive 9m eaves height and 10tonne craneage facility.

## Unit 5

The Accommodation

Warehouse/ Workshop

Office

Mezzanine above office

Kitchen/ Canteen

Possession

Non-Domestic Rate

55'6" x 48'3" (16.917 x 14.725)

13'3" x 13'4" (4.04 x 4.07)

17'0" x 13'9" (5.2 x 4.2)

19'2" x 9'0" (5.843 x 2.75)