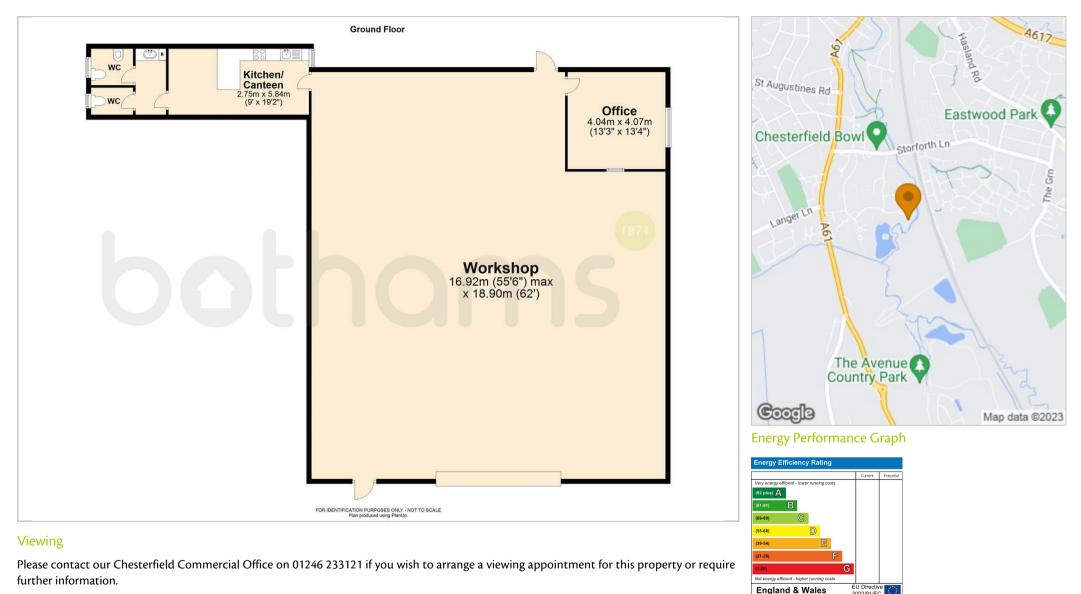

## Unit 5

The Accommodation

Warehouse/ Workshop

Office

Mezzanine above office

Kitchen/ Canteen

Possession

Non-Domestic Rate

55'6" x 48'3" (16.917 x 14.725)

13'3" x 13'4" (4.04 x 4.07)

17'0" x 13'9" (5.2 x 4.2)

19'2" x 9'0" (5.843 x 2.75)

## Directions

Floor Plans Location Map

The particulars are set out as a general outline only for the guidance of intended purchasers or lessees, and do not constitute, any part of a contract. Nothing in these particulars shall be deemed to be a statement that the property is in good structural condition or otherwise nor that any of the services, appliances, equipment or facilities are in good working order. Purchasers should satisfy themselves of this prior to purchasing,