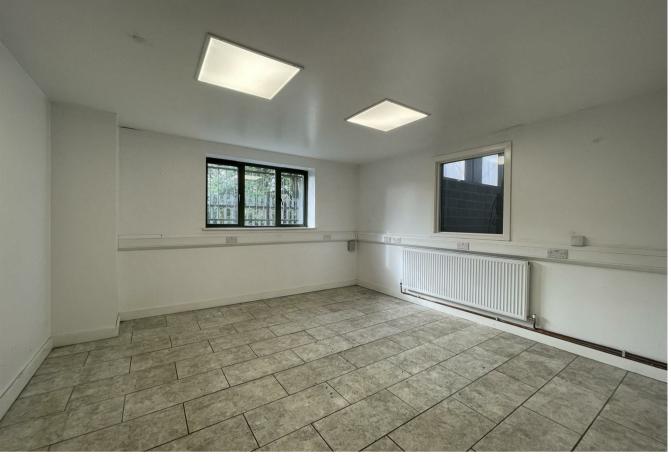

## Unit 5

The Accommodation

Warehouse/ Workshop

Office

Mezzanine above office

Kitchen/ Canteen

Possession

Non-Domestic Rate

55'6" x 48'3" (16.917 x 14.725)

13'3" x 13'4" (4.04 x 4.07)

17'0" x 13'9" (5.2 x 4.2)

19'2" x 9'0" (5.843 x 2.75)