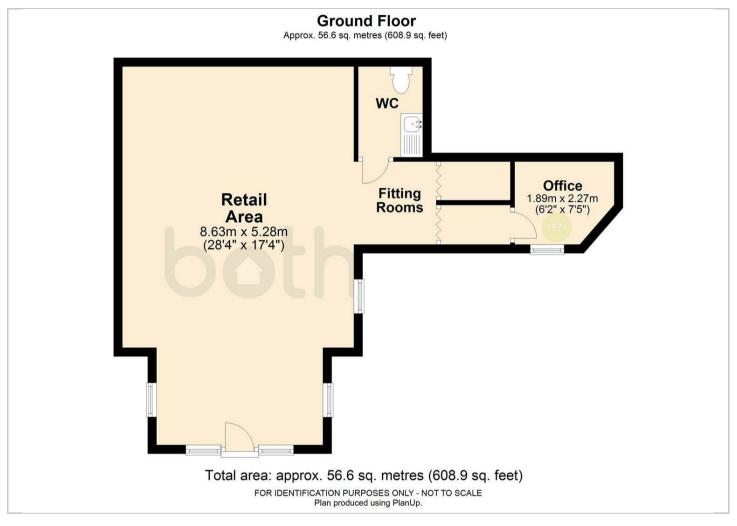

ell
- Fully equipped and stocked to operate immediately

A UNIQUE OPPORTUNITY TO ACQUIRE A VERY HIGHLY REGARDED PURVEYOR OF LINGERIE, SWIMWEAR AND NIGHTWEAR SET WITHIN THE HEART OF BAKEWELL

LACE OF BAKEWELL ORME COURT, BAKEWELL, DERBYSHIRE, DE45 1ES

A rare and truly unique opportunity to acquire this very highly regarded purveyor of lingerie, swim and night wear in a prominent position in the heart of Bakewell, which has built up an enviable reputation with a large and loyal customer base coming from far and wide.

Only available due to the owner's retirement, a viewing is essential to appreciate the opportunity on offer.





### Offers In The Region Of £49,950



Location:

Description:

**Premises:** 

**Rating Assessment:** 

Viewing:



### Directions





Floor Plans Location Map



# Bakewell Bakewell Recreation Ground Google Map data @2023

### **Energy Performance Graph**



#### Viewing

Please contact our Chesterfield Commercial Office on 01246 233121 if you wish to arrange a viewing appointment for this property or require further information.

The particulars are set out as a general outline only for the guidance of intended purchasers or lessees, and do not constitute, any part of a contract. Nothing in these particulars shall be deemed to be a statement that the property is in good structural condition or otherwise nor that any of the services, appliances, equipment or facilities are in good working order. Purchasers should satisfy themselves of this prior to purchasing,