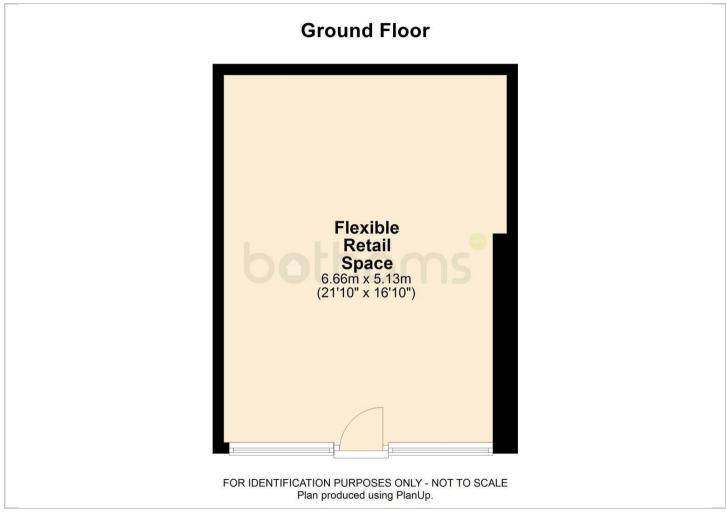

## Unit 2, 37 Circular Drive

Sheffield, S21 3UG

An excellent opportunity to acquire this newly created retail/ salon/ beauty/ fast food shop premises ideally situated adjoining a popular convenience store.

Available immediately.





£550



General

Viewing

Services

Terms

Rent

**Bond/ Deposit** 

Rates



Floor Plans Location Map





## **Energy Performance Graph**



## Viewing

Please contact our Chesterfield Commercial Office on 01246 233121 if you wish to arrange a viewing appointment for this property or require further information.

The particulars are set out as a general outline only for the guidance of intended purchasers or lessees, and do not constitute, any part of a contract. Nothing in these particulars shall be deemed to be a statement that the property is in good structural condition or otherwise nor that any of the services, appliances, equipment or facilities are in good working order. Purchasers should satisfy themselves of this prior to purchasing,