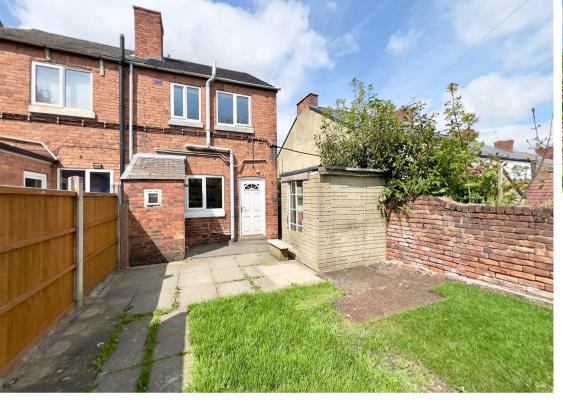

Ground Floor: The ground floor accommodates the spacious kitchen/ diner and large living room.

First Floor: Upstairs you will find two bedrooms and the family bathroom.

External: To the rear, the property benefits from a garden with two useful outbuildings and off-road parking.