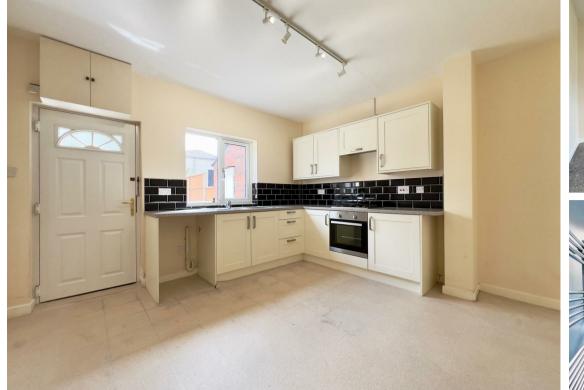

Ground Floor: The ground floor accommodates the spacious kitchen/ diner and large living room.

First Floor: Upstairs you will find two bedrooms and the family bathroom.

External: To the rear, the property benefits from a garden with two useful outbuildings and off-road parking.