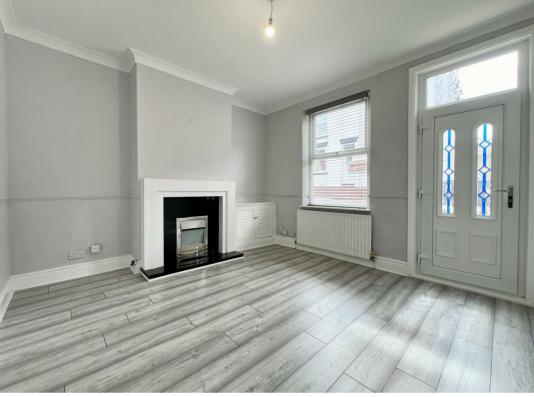

Ground Floor: The ground floor accommodates the modern kitchen and utility room, along with a spacious lounge and a separate large dining room.

First Floor: Upstairs you will find two double bedrooms and the family bathroom, accessible from the second bedroom.

External: To the rear, the property benefits from a yard area, which houses an outbuilding for additional storage.

This property has undergone extensive renovations throughout, boasting a complete redecoration, brand new flooring, kitchen, and bathroom. A viewing is highly recommended to fully appreciate the accommodation on offer.