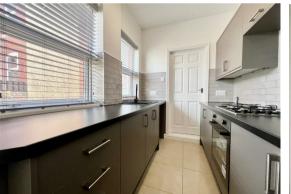

Ground Floor: The ground floor accommodates the modern kitchen and utility room, along with a spacious lounge and a separate large dining room.

First Floor: Upstairs you will find two double bedrooms and the family bathroom, accessible from the second bedroom.

External: To the rear, the property benefits from a yard area, which houses an outbuilding for additional storage.

This property has undergone extensive renovations throughout, boasting a complete redecoration, brand new flooring, kitchen, and bathroom. A viewing is highly recommended to fully appreciate the accommodation on offer.