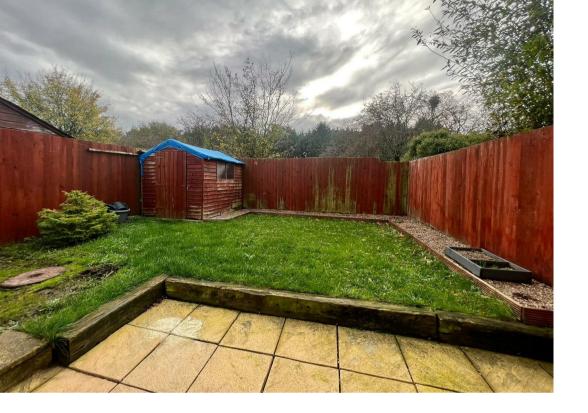

Outside, the property offers off-road parking at the front and an enclosed garden at the rear.

- \*Gas central heating
- \*Double glazing.