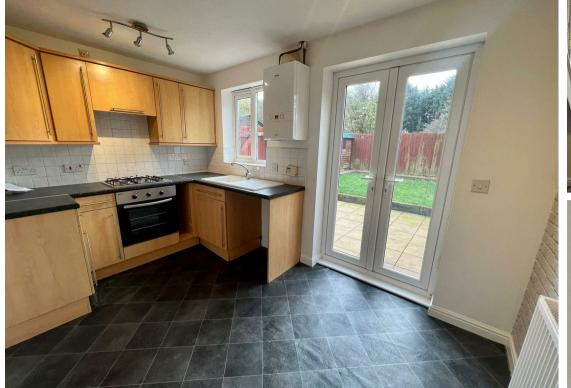

On the ground floor, you will find a well-appointed fitted kitchen complete with oven, hob, and extractor, alongside a convenient downstairs WC and a generously sized lounge.

The first floor accommodates two bedrooms and a family bathroom.