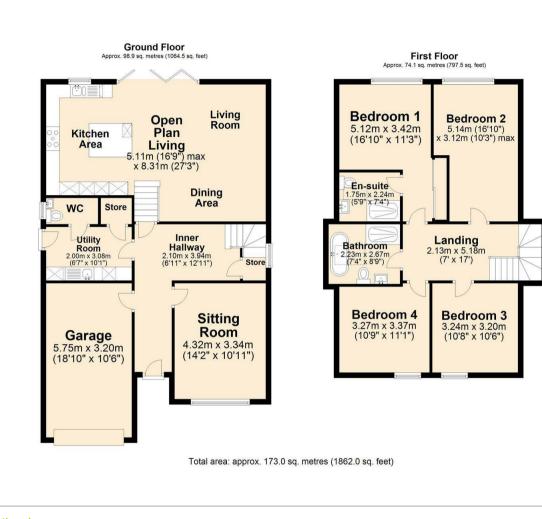

# bothams

2 Red Brick Close Morton, Alfreton, DE55 6NH Offers In Excess Of £495,000



# 2 Red Brick Close Morton, Alfreton, DE55 6NH

A stunning four-bedroom detached family home situated in a desirable position on a private drive, finished to an exceptional specification internally with an enclosed south facing rear garden, ample off-street parking and an integral garage.

## 2 Red Brick Close

The Accommodation

Outside

**Material Information** 

















#### Floor Plan

#### Area Map



#### Viewing

Please contact our Chesterfield Residential Office on 01246 233121 if you wish to arrange a viewing appointment for this property or require further information.



### **Energy Efficiency Graph**



These particulars, whilst believed to be accurate are set out as a general outline only for guidance and do not constitute any part of an offer or contract. Intending purchasers should not rely on them as statements of representation of fact, but must satisfy themselves by inspection or otherwise as to their accuracy. No person in this firms employment has the authority to make or give any representation or warranty in respect of the property.

Ravenside House 46 Park Road, Chesterfield, Derbyshire, S40 1XZ Tel: 01246 233121 Email: enquiries@bothams.co.uk https://www.bothams.co