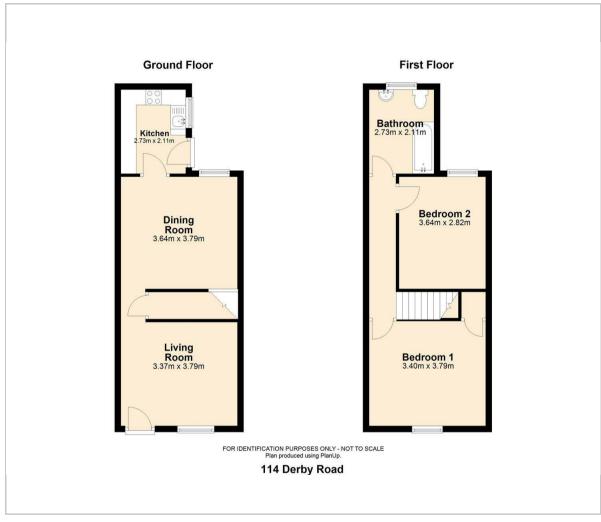

ad , Chesterfield, S40 2EF

Offers In The Region Of £125,000









## 114 Derby Road

, Chesterfield, S40 2EF

Located on Derby Road in the charming town of Chesterfield, this delightful two bedroom end-terrace house is a true gem, with its prime location, this house provides easy access to all the amenities and conveniences that Chesterfield has to offer.

Boasting two reception rooms, this property offers ample space for entertaining guests. The well-presented interior exudes a warm and inviting atmosphere, making it the perfect place to call home.

Don't miss out on the opportunity to make this charming house your own - book a viewing today and envision yourself in this lovely Chesterfield home on Derby Road.

Accommodation

Material information























## Floor Plan



## Viewing

Please contact our Chesterfield Residential Office on 01246 233121 if you wish to arrange a viewing appointment for this property or require further information.



## **Energy Efficiency Graph**



These particulars, whilst believed to be accurate are set out as a general outline only for guidance and do not constitute any part of an offer or contract. Intending purchasers should not rely on them as statements of representation of fact, but must satisfy themselves by inspection or otherwise as to their accuracy. No person in this firms employment has the authority to make or give any representation or warranty in respect of the property.

Ravenside House 46 Park Road, Chesterfield, Derbyshire, S40 1XZ Tel: 01246 233121 Email: enquiries@bothams.co.uk https://www.bothams.co.uk