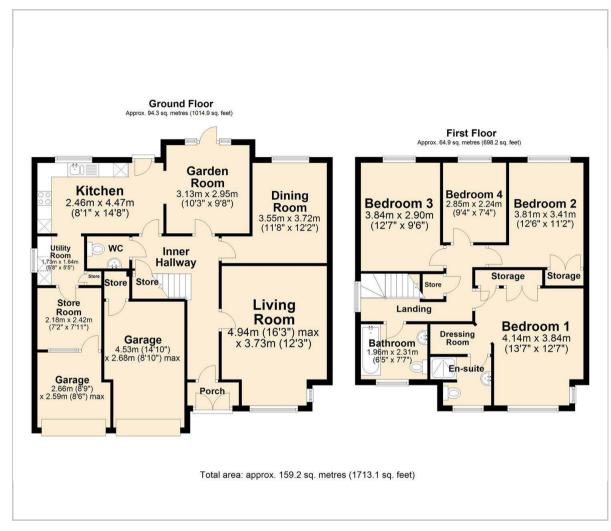

48 Oakfield Avenue , Chesterfield, S40 3LE

Offers In The Region Of £595,000









## 48 Oakfield Avenue

, Chesterfield, S40 3LE

A detached family residence situated in a simply stunning setting in one of the areas most desirable suburbs.

48 Oakfield Avenue
The Accommodation
Outside

**Material Information** 

























## Floor Plan Area Map



## Viewing

Please contact our Chesterfield Residential Office on 01246 233121 if you wish to arrange a viewing appointment for this property or require further information.



## **Energy Efficiency Graph**



These particulars, whilst believed to be accurate are set out as a general outline only for guidance and do not constitute any part of an offer or contract. Intending purchasers should not rely on them as statements of representation of fact, but must satisfy themselves by inspection or otherwise as to their accuracy. No person in this firms employment has the authority to make or give any representation or warranty in respect of the property.

Ravenside House 46 Park Road, Chesterfield, Derbyshire, S40 1XZ Tel: 01246 233121 Email: enquiries@bothams.co.uk https://www.bothams.co.uk