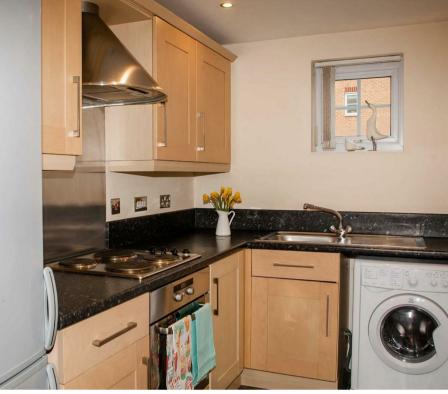

\*Modern and well-presented throughout, featuring neutral décor and flooring. \*uPVC double glazing and electric heating. \*Intercom system.

\*Modern fitted kitchen, including integrated cooking appliances.