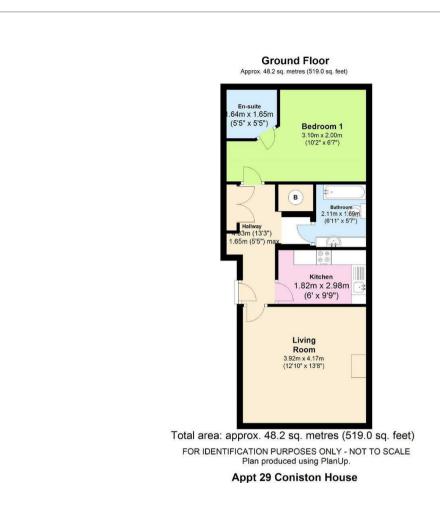

### 29 Coniston House

, Derby Road, S40 2GD

Located in close proximity to Chesterfield Town Centre, this superbly presented firstfloor apartment offers modern living with convenience. The property is perfectly located close to Chesterfield train station, public transport links, the M1 motorway and local leisure amenities

\*Modern and well-presented throughout, featuring neutral décor and flooring. \*uPVC double glazing and electric heating. \*Intercom system.

\*Modern fitted kitchen, including integrated cooking appliances.

\*Spacious lounge/dining room.

\*Additional bathroom with modern fittings. \*Double bedroom with an en-suite shower room.

\*Allocated parking space for residents, along with visitor parking. \*Communal gardens.

A viewings is highly recommended to appreciate the accommodation on offer.

General

Leasehold