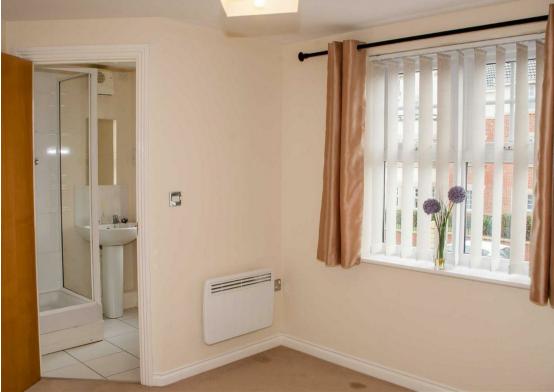

\*Modern and well-presented throughout, featuring neutral décor and flooring. \*uPVC double glazing and electric heating. \*Intercom system.

\*Modern fitted kitchen, including integrated cooking appliances.

\*Spacious lounge/dining room.

\*Additional bathroom with modern fittings. \*Double bedroom with an en-suite shower room.

\*Allocated parking space for residents, along with visitor parking. \*Communal gardens.