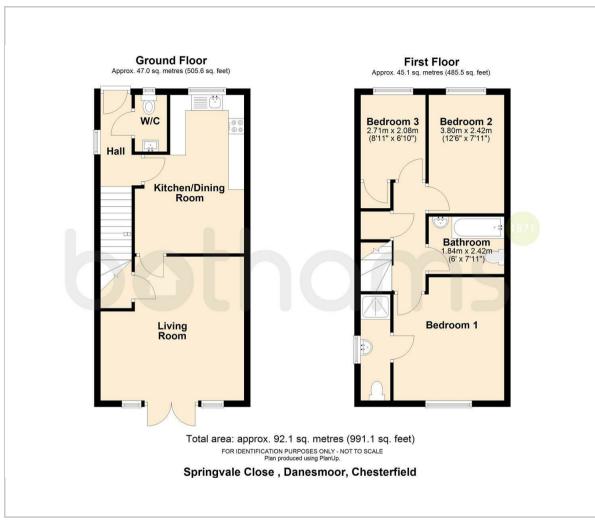

84 Springvale Close Danesmoor, Chesterfield, S45 9SA £210,000







# 84 Springvale Close

Danesmoor, Chesterfield, S45 9SA

Introducing this modern and well-presented three-bedroom semi-detached house, conveniently located for Clay Cross with an abundance of amenities at your fingertips.

**Property Overview:** 























### Floor Plan



### Viewing

Please contact our Chesterfield Residential Office on 01246 233121 if you wish to arrange a viewing appointment for this property or require further information.

### Area Map



## **Energy Efficiency Graph**



These particulars, whilst believed to be accurate are set out as a general outline only for guidance and do not constitute any part of an offer or contract. Intending purchasers should not rely on them as statements of representation of fact, but must satisfy themselves by inspection or otherwise as to their accuracy. No person in this firms employment has the authority to make or give any representation or warranty in respect of the property.

Ravenside House 46 Park Road, Chesterfield, Derbyshire, S40 1XZ Tel: 01246 233121 Email: enquiries@bothams.co.uk https://ww