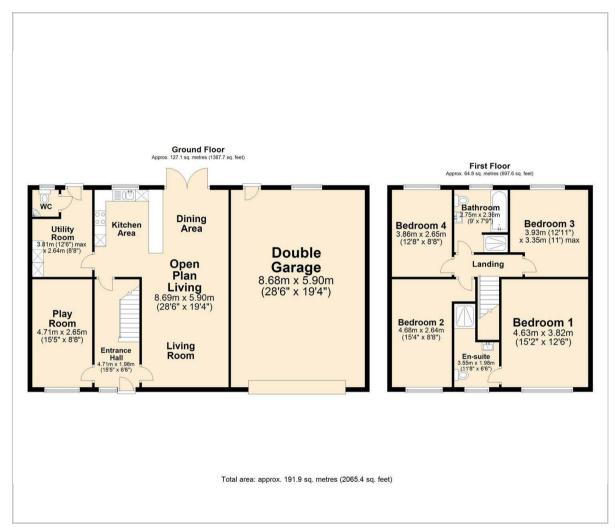

1b Heath Road Heath, Chesterfield, S44 5RP

Offers In The Region Of £375,000









## 1b Heath Road

Heath, Chesterfield, S44 5RP

A stunning detached family home providing spacious and beautifully presented accommodation throughout, tucked away from the road in a private position with excellent off road parking and garaging for up to four cars.

A viewing is absolutely essential to appreciate the accommodation on offer.

1b Heath Road
The Accommodation
Outside

**Material Information** 















#### Floor Plan



## Viewing

Please contact our Chesterfield Residential Office on 01246 233121 if you wish to arrange a viewing appointment for this property or require further information.

### Area Map



# **Energy Efficiency Graph**



These particulars, whilst believed to be accurate are set out as a general outline only for guidance and do not constitute any part of an offer or contract. Intending purchasers should not rely on them as statements of representation of fact, but must satisfy themselves by inspection or otherwise as to their accuracy. No person in this firms employment has the authority to make or give any representation or warranty in respect of the property.

Ravenside House 46 Park Road, Chesterfield, Derbyshire, S40 1XZ Tel: 01246 233121 Email: enquiries@bothams.co.uk https://www.