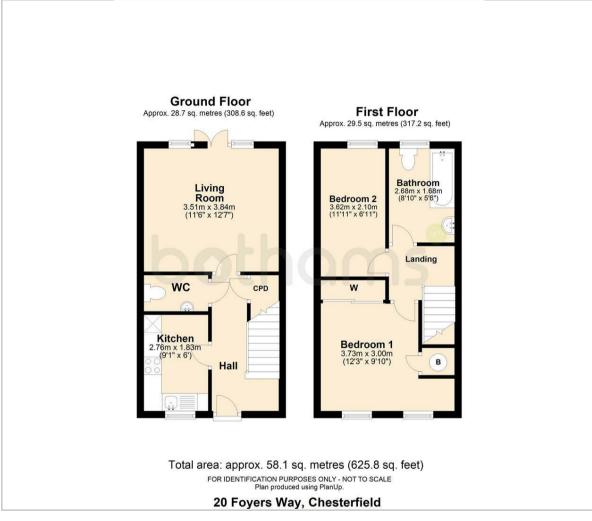

20 Foyers Way Riverside, Chesterfield, S41 0FN

Offers In The Region Of £150,000









## 20 Foyers Way

Riverside, Chesterfield, S41 0FN

An excellent opportunity to acquire a modern two bedroom town house in this desirable location, providing an excellent investment opportunity being sold with a long standing tenant in situ providing a yield of just under 5%.

20 Foyers Way
The Accommodation
Material Information













## Floor Plan



## Viewing

Please contact our Chesterfield Residential Office on 01246 233121 if you wish to arrange a viewing appointment for this property or require further information.



## **Energy Efficiency Graph**



These particulars, whilst believed to be accurate are set out as a general outline only for guidance and do not constitute any part of an offer or contract. Intending purchasers should not rely on them as statements of representation of fact, but must satisfy themselves by inspection or otherwise as to their accuracy. No person in this firms employment has the authority to make or give any representation or warranty in respect of the property.

Ravenside House 46 Park Road, Chesterfield, Derbyshire, S40 1XZ Tel: 01246 233121 Email: enquiries@bothams.co.uk https://www.bothams.co.uk