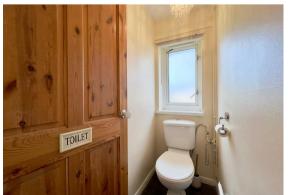

The property includes a lounge, spacious kitchen with oven, hob and extractor, two large double bedrooms, one single bedroom, and a bathroom with a separate room housing the toilet.

The enclosed rear garden includes a brick-built outhouse, offering additional storage space.