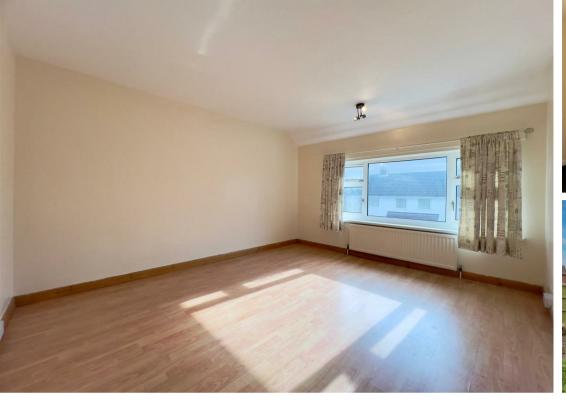

The property includes a lounge, spacious kitchen with oven, hob and extractor, two large double bedrooms, one single bedroom, and a bathroom with a separate room housing the toilet.

The enclosed rear garden includes a brick-built outhouse, offering additional storage space.