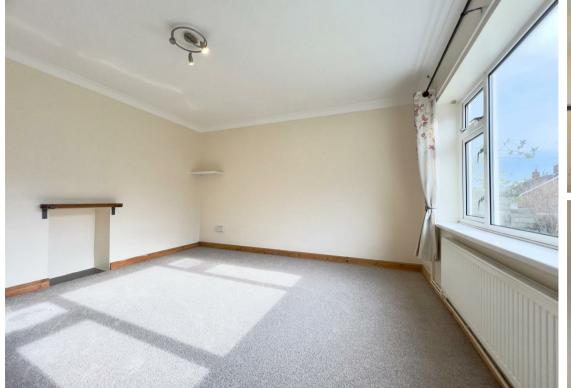

The property includes a lounge, spacious kitchen with oven, hob and extractor, two large double bedrooms, one single bedroom, and a bathroom with a separate room housing the toilet.

The enclosed rear garden includes a brick-built outhouse, offering additional storage space.