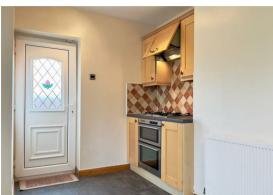

The property includes a lounge, spacious kitchen with oven, hob and extractor, two large double bedrooms, one single bedroom, and a bathroom with a separate room housing the toilet.

The enclosed rear garden includes a brick-built outhouse, offering additional storage space.