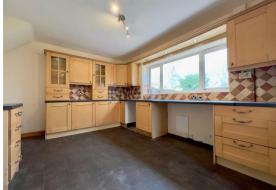

The property includes a lounge, spacious kitchen with oven, hob and extractor, two large double bedrooms, one single bedroom, and a bathroom with a separate room housing the toilet.

The enclosed rear garden includes a brick-built outhouse, offering additional storage space.