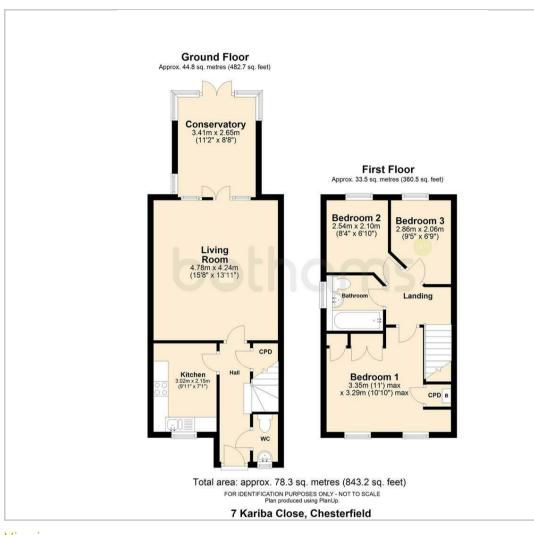

# bothams

13

Kariba Close Riverside , Chesterfield, S41 0FP Guide Price £185,000



## Kariba Close Riverside

, Chesterfield, S41 0FP

\*\*\* GUIDE PRICE £185,000-£195,000 \*\*\*

An excellent opportunity to acquire a modern three bedroom town house in this desirable location, close to the town centre and the train station.

7 Kariba Close

The Accommodation

**Material Information** 



















### Viewing

Please contact our Chesterfield Residential Office on 01246 233121 if you wish to arrange a viewing appointment for this property or require further information.

#### Area Map



### **Energy Efficiency Graph**



These particulars, whilst believed to be accurate are set out as a general outline only for guidance and do not constitute any part of an offer or contract. Intending purchasers should not rely on them as statements of representation of fact, but must satisfy themselves by inspection or otherwise as to their accuracy. No person in this firms employment has the authority to make or give any representation or warranty in respect of the property.

Ravenside House 46 Park Road, Chesterfield, Derbyshire, S40 1XZ Tel: 01246 233121 Email: enquiries@bothams.co.uk https://