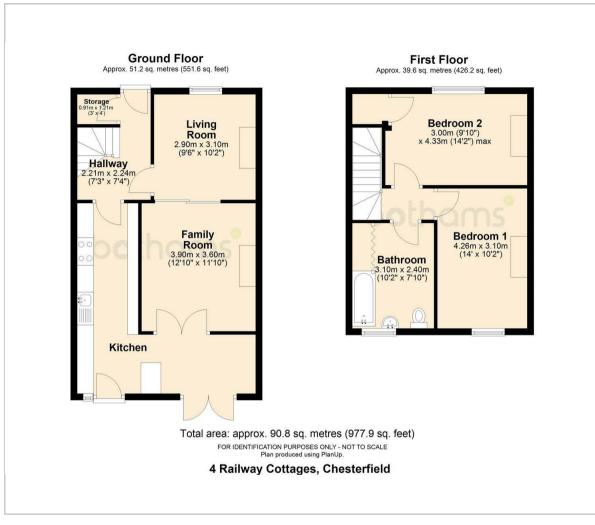

Mansfield Road

Offers In The Region Of £147,500









## Mansfield Road

, Corbriggs, S41 0JR

Nestled in the convenient Location of Corbriggs, this delightful two-bedroom Victorian mid-terraced house epitomizes comfort and character with its original features. Boasting a thoughtfully designed kitchen extension, an enclosed rear yard, and the added bonus of a detached garage. This property offers the perfect blend of modern living and traditional charm and allows easy access to significant transport links such as the M1.

























## Floor Plan Area Map



## Viewing

Please contact our Chesterfield Residential Office on 01246 233121 if you wish to arrange a viewing appointment for this property or require further information.



## **Energy Efficiency Graph**



These particulars, whilst believed to be accurate are set out as a general outline only for guidance and do not constitute any part of an offer or contract. Intending purchasers should not rely on them as statements of representation of fact, but must satisfy themselves by inspection or otherwise as to their accuracy. No person in this firms employment has the authority to make or give any representation or warranty in respect of the property.

Ravenside House 46 Park Road, Chesterfield, Derbyshire, S40 1XZ Tel: 01246 233121 Email: enquiries@bothams.co.uk https://www.bothams.co.uk