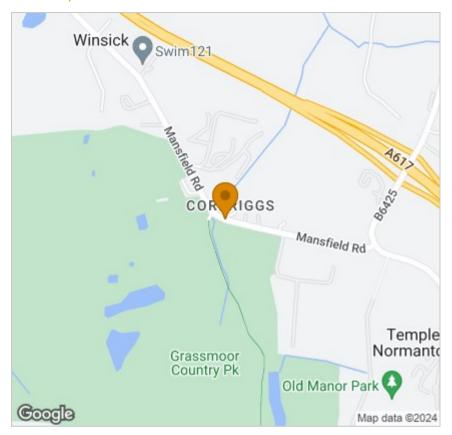

Mansfield Road

Offers In The Region Of £147,500









## Mansfield Road

, Corbriggs, S41 0JR

Nestled in the convenient Location of Corbriggs, this delightful two-bedroom Victorian mid-terraced house epitomizes comfort and character with its original features. Boasting a thoughtfully designed kitchen extension, an enclosed rear yard, and the added bonus of a detached garage. This property offers the perfect blend of modern living and traditional charm and allows easy access to significant transport links such as the M1.

























## Floor Plan Area Map



## Viewing

Please contact our Chesterfield Residential Office on 01246 233121 if you wish to arrange a viewing appointment for this property or require further information.



## **Energy Efficiency Graph**



These particulars, whilst believed to be accurate are set out as a general outline only for guidance and do not constitute any part of an offer or contract. Intending purchasers should not rely on them as statements of representation of fact, but must satisfy themselves by inspection or otherwise as to their accuracy. No person in this firms employment has the authority to make or give any representation or warranty in respect of the property.

Ravenside House 46 Park Road, Chesterfield, Derbyshire, S40 1XZ Tel: 01246 233121 Email: enquiries@bothams.co.uk https://www.bothams.co.uk/