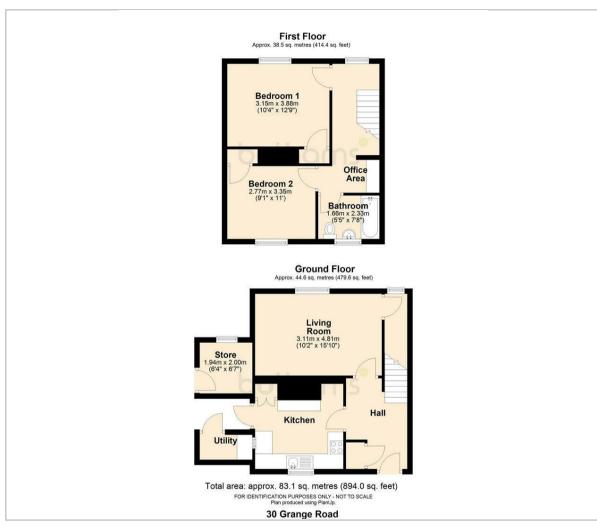

30 Grange Road Pilsley, Chesterfield, S45 8HZ

Asking Price £175,000







# 30 Grange Road

Pilsley, Chesterfield, S45 8HZ

Located in the Pilsley area of Chesterfield, this spacious well-appointed 2-bedroom semi-detached house offers modern comfort. Situated on a generous corner plot, the property boasts ample parking for 3-4 cars and has an Electric vehicle charging point providing convenience and accessibility.

# Description

General information

























#### Floor Plan



### Viewing

Please contact our Chesterfield Residential Office on 01246 233121 if you wish to arrange a viewing appointment for this property or require further information.

#### Area Map



## **Energy Efficiency Graph**



These particulars, whilst believed to be accurate are set out as a general outline only for guidance and do not constitute any part of an offer or contract. Intending purchasers should not rely on them as statements of representation of fact, but must satisfy themselves by inspection or otherwise as to their accuracy. No person in this firms employment has the authority to make or give any representation or warranty in respect of the property.

Ravenside House 46 Park Road, Chesterfield, Derbyshire, S40 1XZ Tel: 01246 233121 Email: enquiries@bothams.co.uk https://w