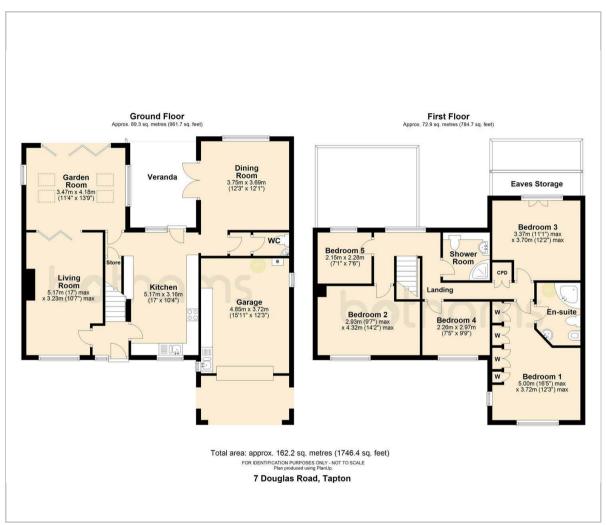

# bothams

7 Douglas Road , Chesterfield, S41 0UD Price Guide £465,000

Carrieration



abutrintution

## 7 Douglas Road

, Chesterfield, S41 0UD

\*\*\* GUIDE PRICE £465,000 - £480,000 \*\*\*

A stunning five bedroom detached family residence in this popular location of Tapton, situated within a large corner plot and available with NOW UPWARD CHAIN.

A viewing is essential to appreciate the accommodation on offer.

7 Douglas Road

The Accommodation

Outside

**Material Information** 



















#### Floor Plan

#### Area Map



### Viewing

Please contact our Chesterfield Residential Office on 01246 233121 if you wish to arrange a viewing appointment for this property or require further information.



## **Energy Efficiency Graph**



These particulars, whilst believed to be accurate are set out as a general outline only for guidance and do not constitute any part of an offer or contract. Intending purchasers should not rely on them as statements of representation of fact, but must satisfy themselves by inspection or otherwise as to their accuracy. No person in this firms employment has the authority to make or give any representation or warranty in respect of the property.

Ravenside House 46 Park Road, Chesterfield, Derbyshire, S40 1XZ Tel: 01246 233121 Email: enquiries@bothams.co.uk https://www.bothams.co.u