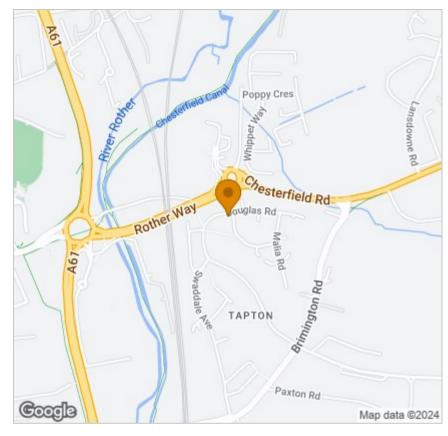

# bothams

7 Douglas Road , Chesterfield, S41 0UD Price Guide £465,000

Carrieration



abutrintution

## 7 Douglas Road

, Chesterfield, S41 0UD

\*\*\* GUIDE PRICE £465,000 - £480,000 \*\*\*

A stunning five bedroom detached family residence in this popular location of Tapton, situated within a large corner plot and available with NOW UPWARD CHAIN.

A viewing is essential to appreciate the accommodation on offer.

7 Douglas Road

The Accommodation

Outside

**Material Information** 



















#### Floor Plan

#### Area Map



### Viewing

Please contact our Chesterfield Residential Office on 01246 233121 if you wish to arrange a viewing appointment for this property or require further information.



## **Energy Efficiency Graph**



These particulars, whilst believed to be accurate are set out as a general outline only for guidance and do not constitute any part of an offer or contract. Intending purchasers should not rely on them as statements of representation of fact, but must satisfy themselves by inspection or otherwise as to their accuracy. No person in this firms employment has the authority to make or give any representation or warranty in respect of the property.

Ravenside House 46 Park Road, Chesterfield, Derbyshire, S40 1XZ Tel: 01246 233121 Email: enquiries@bothams.co.uk https://www.bothams.co.uk/