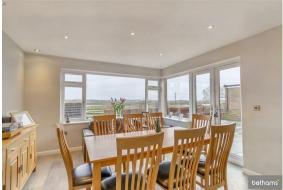

The interior of the house is characterised by contemporary design and décor, creating a stylish and welcoming atmosphere throughout.

The ground floor features an open-plan kitchen diner, with a utility room and convenient downstairs WC adjoining. Additionally, there is a comfortable living room and two additional reception rooms, providing versatile spaces for various uses.