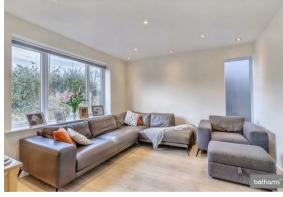

The interior of the house is characterised by contemporary design and décor, creating a stylish and welcoming atmosphere throughout.

The ground floor features an open-plan kitchen diner, with a utility room and convenient downstairs WC adjoining. Additionally, there is a comfortable living room and two additional reception rooms, providing versatile spaces for various uses.