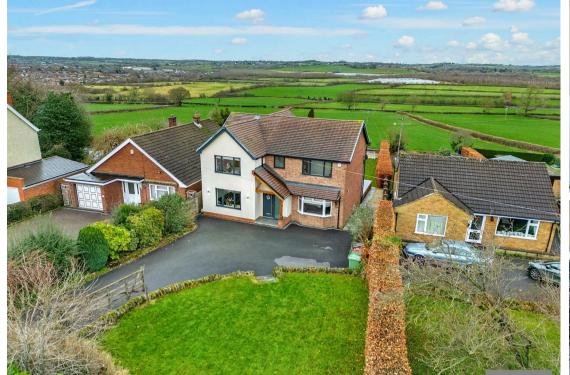

#### **Broom Main Road**

Stretton, Alfreton, DE55 6FB

Introducing this impressive five bedroom detached house, nestled within a generous plot of land and offering breathtaking views. This modern property boasts ample off-road parking and a generously sized open-plan garden, complete with a spacious patio area for outdoor entertaining.

This property offers a perfect blend of modern living, ample space, and captivating outdoor surroundings. With its prime location, spacious layout, and contemporary features, this five bedroom detached house is an ideal retreat for those seeking both comfort and style.