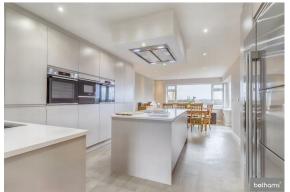

The interior of the house is characterised by contemporary design and décor, creating a stylish and welcoming atmosphere throughout.

The ground floor features an open-plan kitchen diner, with a utility room and convenient downstairs WC adjoining. Additionally, there is a comfortable living room and two additional reception rooms, providing versatile spaces for various uses.