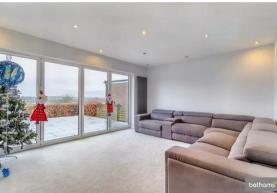

The interior of the house is characterised by contemporary design and décor, creating a stylish and welcoming atmosphere throughout.

The ground floor features an open-plan kitchen diner, with a utility room and convenient downstairs WC adjoining. Additionally, there is a comfortable living room and two additional reception rooms, providing versatile spaces for various uses.