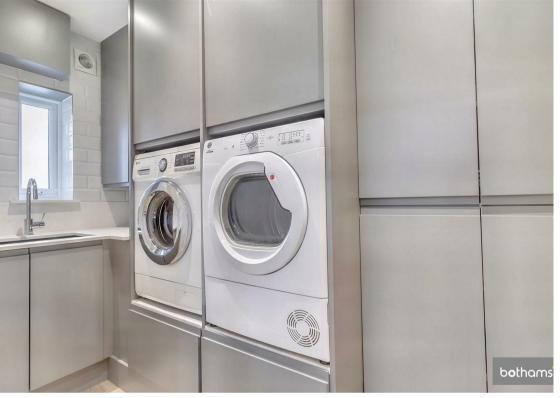

The interior of the house is characterised by contemporary design and décor, creating a stylish and welcoming atmosphere throughout.

The ground floor features an open-plan kitchen diner, with a utility room and convenient downstairs WC adjoining. Additionally, there is a comfortable living room and two additional reception rooms, providing versatile spaces for various uses.