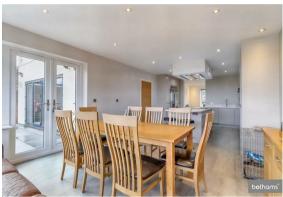

The interior of the house is characterised by contemporary design and décor, creating a stylish and welcoming atmosphere throughout.

The ground floor features an open-plan kitchen diner, with a utility room and convenient downstairs WC adjoining. Additionally, there is a comfortable living room and two additional reception rooms, providing versatile spaces for various uses.