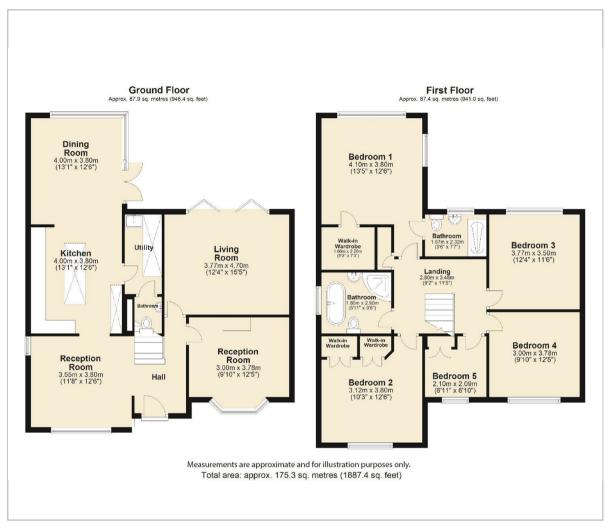

The interior of the house is characterised by contemporary design and décor, creating a stylish and welcoming atmosphere throughout.

The ground floor features an open-plan kitchen diner, with a utility room and convenient downstairs WC adjoining. Additionally, there is a comfortable living room and two additional reception rooms, providing versatile spaces for various uses.

Moving upstairs, you'll find four generously sized bedrooms, with the master bedroom featuring a walk-in wardrobe and an ensuite equipped with a double shower cubicle. The remaining four bedrooms include another three large doubles and a good-sized single. A shared family bathroom completes the upper level, featuring a separate shower cubicle for added convenience.

## Floor Plan Area Map