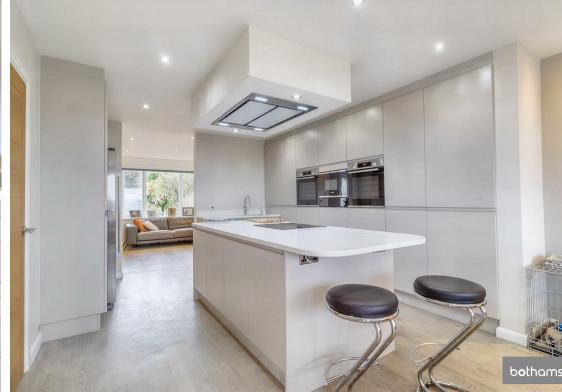

The interior of the house is characterised by contemporary design and décor, creating a stylish and welcoming atmosphere throughout.

The ground floor features an open-plan kitchen diner, with a utility room and convenient downstairs WC adjoining. Additionally, there is a comfortable living room and two additional reception rooms, providing versatile spaces for various uses.