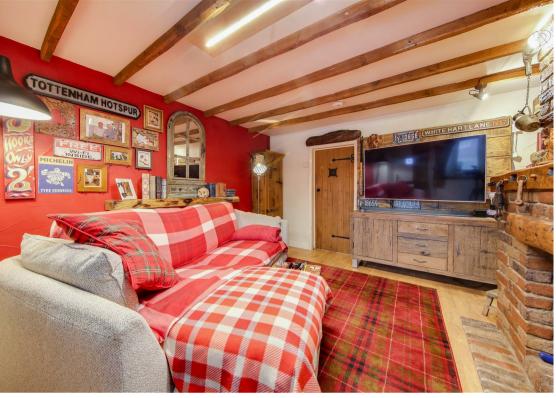

The ground floor features a thoughtfully designed modern fitted kitchen, providing a stylish and functional space and a traditional spacious lounge showcasing distinctive feature beams and a log burner.