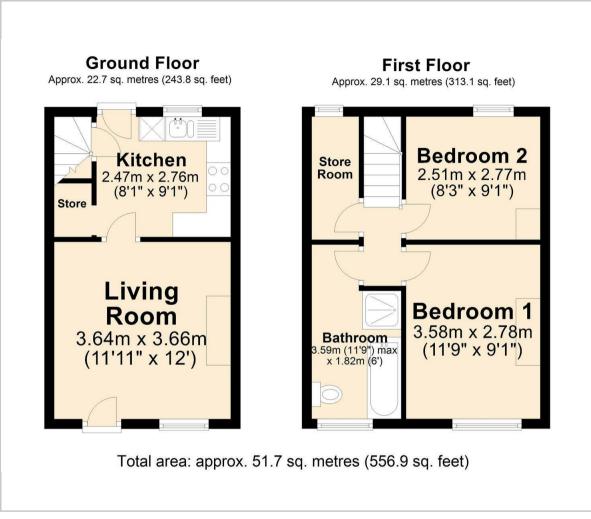

nd convenient transport links. This characterful property seamlessly blends modern comfort with traditional charm, offering a warm and inviting atmosphere.

The ground floor features a thoughtfully designed modern fitted kitchen, providing a stylish and functional space and a traditional spacious lounge showcasing distinctive feature beams and a log burner.

On the first floor is the bathroom, also benefitting from a separate shower cubicle and two well-appointed bedrooms, providing a relaxing and comfortable space.

Externally, the property benefits from its end-of-terrace positioning, offering a delightful outdoor space and off-road parking. The stone facade adds to the cottage's picturesque appeal, creating a visually pleasing exterior.

General

























### Floor Plan



## Viewing

Please contact our Chesterfield Residential Office on 01246 233121 if you wish to arrange a viewing appointment for this property or require further information.

### Area Map



# **Energy Efficiency Graph**



These particulars, whilst believed to be accurate are set out as a general outline only for guidance and do not constitute any part of an offer or contract. Intending purchasers should not rely on them as statements of representation of fact, but must satisfy themselves by inspection or otherwise as to their accuracy. No person in this firms employment has the authority to make or give any representation or warranty in respect of the property.

Ravenside House 46 Park Road, Chesterfield, Derbyshire, S40 1XZ Tel: 01246 233121 Email: enquiries@bothams.co.uk https://www.