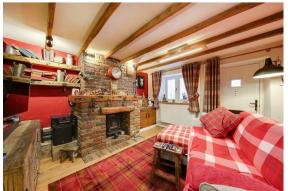

The ground floor features a thoughtfully designed modern fitted kitchen, providing a stylish and functional space and a traditional spacious lounge showcasing distinctive feature beams and a log burner.