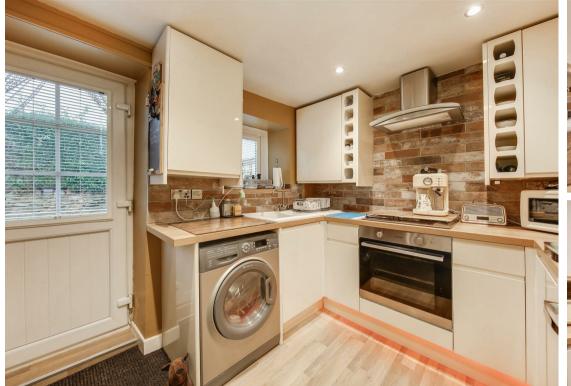

The ground floor features a thoughtfully designed modern fitted kitchen, providing a stylish and functional space and a traditional spacious lounge showcasing distinctive feature beams and a log burner.