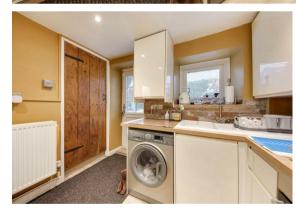

The ground floor features a thoughtfully designed modern fitted kitchen, providing a stylish and functional space and a traditional spacious lounge showcasing distinctive feature beams and a log burner.