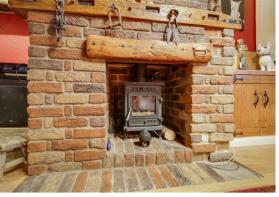

The ground floor features a thoughtfully designed modern fitted kitchen, providing a stylish and functional space and a traditional spacious lounge showcasing distinctive feature beams and a log burner.