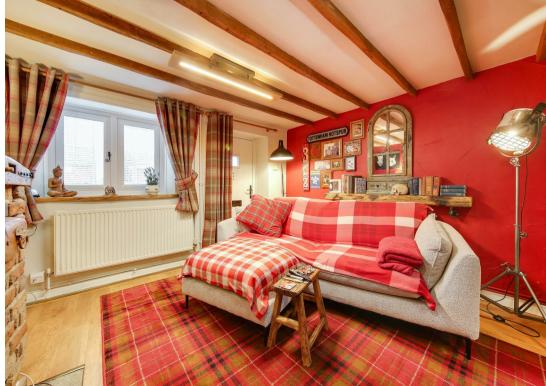

The ground floor features a thoughtfully designed modern fitted kitchen, providing a stylish and functional space and a traditional spacious lounge showcasing distinctive feature beams and a log burner.