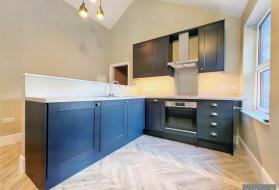

The property briefly comprises of:

- -A spacious open plan living and dining area, featuring a stylish navy kitchen, 70 inch wall mounted flat screen TV, and stunning wooden beams adding a touch of rustic charm and character to the property.
- -Large shower room fitted to an excellent standard, with a double walk-in shower, modern washbasin and vanity unit with illuminated mirror over.
- -The well-proportioned double bedroom provides a tranquil retreat, with access to the shared rear courtyard area which provides a comfortable seating area, perfect for unwinding and enjoying the outdoors.