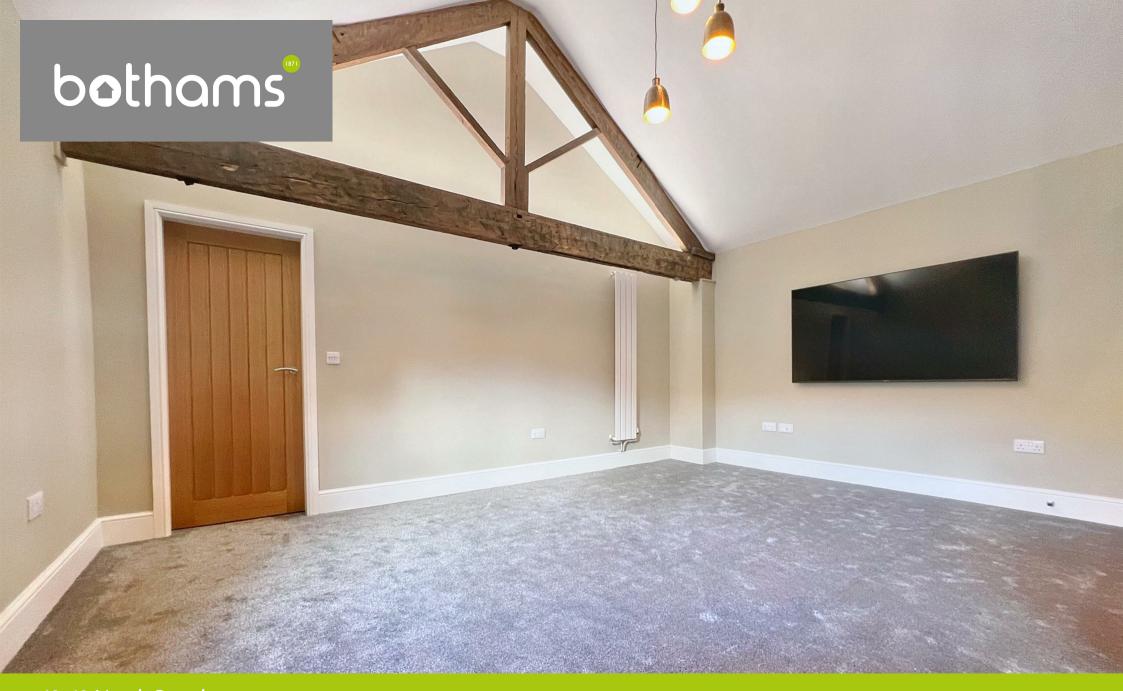

The property briefly comprises of:

- -A spacious open plan living and dining area, featuring a stylish navy kitchen, 70 inch wall mounted flat screen TV, and stunning wooden beams adding a touch of rustic charm and character to the property.
- -Large shower room fitted to an excellent standard, with a double walk-in shower, modern washbasin and vanity unit with illuminated mirror over.
- -The well-proportioned double bedroom provides a tranquil retreat, with access to the shared rear courtyard area which provides a comfortable seating area, perfect for unwinding and enjoying the outdoors.