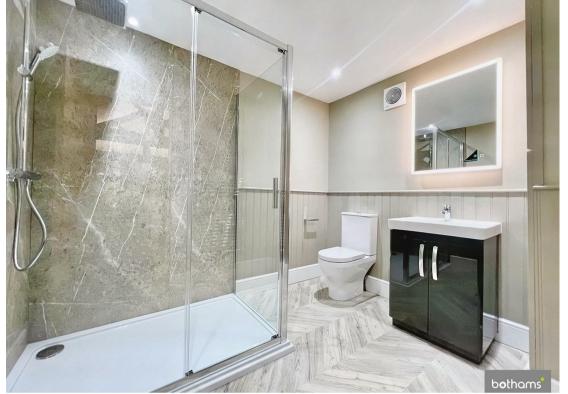

The property briefly comprises of:

- -A spacious open plan living and dining area, featuring a stylish navy kitchen, 70 inch wall mounted flat screen TV, and stunning wooden beams adding a touch of rustic charm and character to the property.
- -Large shower room fitted to an excellent standard, with a double walk-in shower, modern washbasin and vanity unit with illuminated mirror over.
- -The well-proportioned double bedroom provides a tranquil retreat, with access to the shared rear courtyard area which provides a comfortable seating area, perfect for unwinding and enjoying the outdoors.