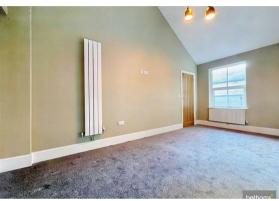

The property briefly comprises of:

- -A spacious open plan living and dining area, featuring a stylish navy kitchen, 70 inch wall mounted flat screen TV, and stunning wooden beams adding a touch of rustic charm and character to the property.
- -Large shower room fitted to an excellent standard, with a double walk-in shower, modern washbasin and vanity unit with illuminated mirror over.
- -The well-proportioned double bedroom provides a tranquil retreat, with access to the shared rear courtyard area which provides a comfortable seating area, perfect for unwinding and enjoying the outdoors.