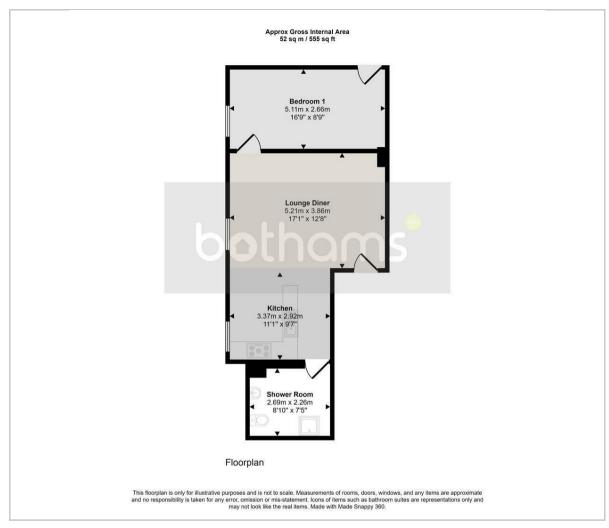

f:

- -A spacious open plan living and dining area, featuring a stylish navy kitchen, 70 inch wall mounted flat screen TV, and stunning wooden beams adding a touch of rustic charm and character to the property.
- -Large shower room fitted to an excellent standard, with a double walk-in shower, modern washbasin and vanity unit with illuminated mirror over.
- -The well-proportioned double bedroom provides a tranquil retreat, with access to the shared rear courtyard area which provides a comfortable seating area, perfect for unwinding and enjoying the outdoors.

With its prime location, contemporary amenities, and tasteful design, this flat offers a luxury living experience.

A viewing is essential to appreciate the quality of the accommodation on offer.

### General









### Floor Plan



## Viewing

Please contact our Chesterfield Residential Office on 01246 233121 if you wish to arrange a viewing appointment for this property or require further information.

### Area Map



# **Energy Efficiency Graph**



These particulars, whilst believed to be accurate are set out as a general outline only for guidance and do not constitute any part of an offer or contract. Intending purchasers should not rely on them as statements of representation of fact, but must satisfy themselves by inspection or otherwise as to their accuracy. No person in this firms employment has the authority to make or give any representation or warranty in respect of the property.

Ravenside House 46 Park Road, Chesterfield, Derbyshire, S40 1XZ Tel: 01246 233121 Email: enquiries@bothams.co.uk https://www.