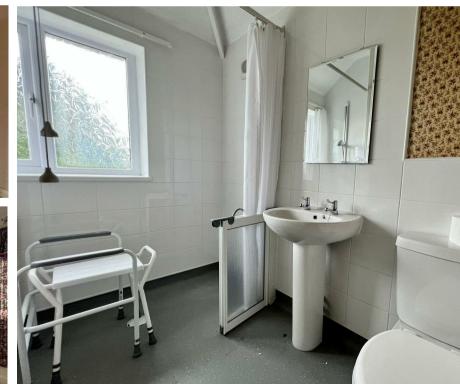

**Dining Room** 10'0" x 9'1" (3.05 x 2.77)

First Floor Landing

**Bedroom Three** 7'0" x 6'10" (2.13 x 2.08)

**Bedroom One** 11'0" x 10'9" (3.35 x 3.28)

**Bedroom Two** 10'9" x 9'1" (3.28 x 2.77)

**Shower/ Wet Room** 8'0" x 5'0" (2.44 x 1.52)