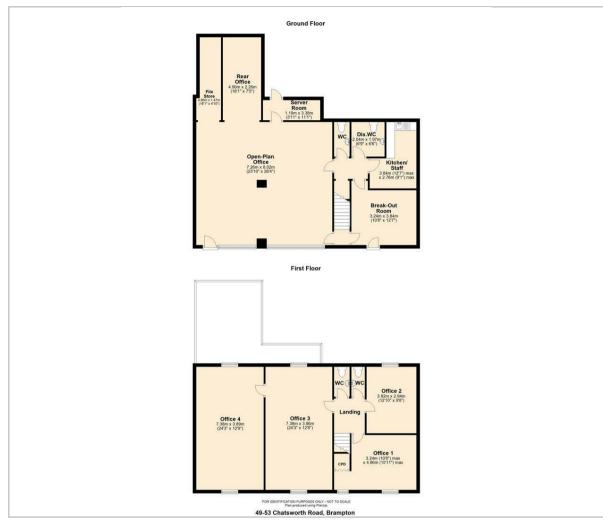

49-53 Chatsworth Road , Chesterfield, S40 2AL



# 49-53 Chatsworth Road

, Chesterfield, S40 2AL























#### Floor Plan



### Viewing

Please contact our Chesterfield Residential Office on 01246 233121 if you wish to arrange a viewing appointment for this property or require further information.

#### Area Map



## **Energy Efficiency Graph**



These particulars, whilst believed to be accurate are set out as a general outline only for guidance and do not constitute any part of an offer or contract. Intending purchasers should not rely on them as statements of representation of fact, but must satisfy themselves by inspection or otherwise as to their accuracy. No person in this firms employment has the authority to make or give any representation or warranty in respect of the property.

Ravenside House 46 Park Road, Chesterfield, Derbyshire, S40 1XZ Tel: 01246 233121 Email: enquiries@bothams.co.uk https://w