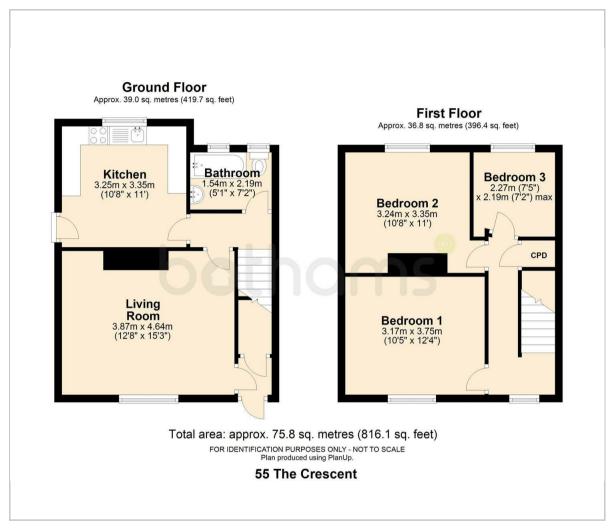

## Floor Plan Area Map

## 55 The Crescent

Brimington, Chesterfield, S43 1AZ

An excellent opportunity to purchase a three bedroomed semi-detached house situated within this convenient and popular location.

The property benefits from uPVC double glazing and gas fired central heating, and requires a scheme of modernisation throughout. It is believed the property would be of interest to the owner occupier or buy to let investor, similar properties in the area achieve between £650.00 - £700.00 per calendar month.