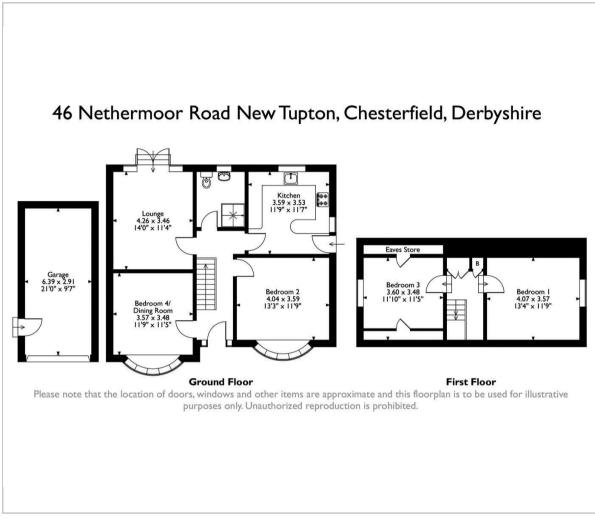

46 Nethermoor Road New Tupton, Chesterfield, S42 6EL









### 46 Nethermoor Road

New Tupton, Chesterfield, S42 6EL

Having being fully refurbished in 2016, this superb well presented four double bedroomed detached dormer bungalow offers immaculately presented and flexible living accommodation. The property benefits from gas central heating, double glazing and has bedrooms on both the ground and first floor.

Situated on a generous plot in the soughtafter village of New Tupton and being positioned within walking distance of Tupton Hall School and a short distance to the M1 motorway junction and a variety of amenities in nearby Clay Cross and Chesterfield.

Full description

Outside

 $\ \, \text{Key information} \\$ 























#### Floor Plan



## Viewing

Please contact our Chesterfield Residential Office on 01246 233121 if you wish to arrange a viewing appointment for this property or require further information.

#### Area Map



# **Energy Efficiency Graph**



These particulars, whilst believed to be accurate are set out as a general outline only for guidance and do not constitute any part of an offer or contract. Intending purchasers should not rely on them as statements of representation of fact, but must satisfy themselves by inspection or otherwise as to their accuracy. No person in this firms employment has the authority to make or give any representation or warranty in respect of the property.

Ravenside House 46 Park Road, Chesterfield, Derbyshire, S40 1XZ Tel: 01246 233121 Email: enquiries@bothams.co.uk https://www