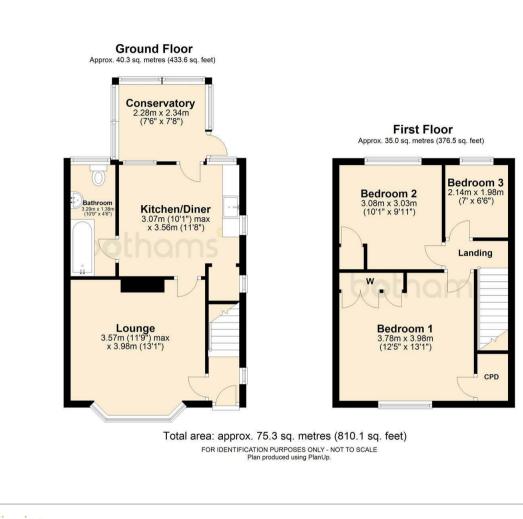

# bothams

66 Yew Tree Drive , Chesterfield, S40 3NB Offers In The Region Of £230,000



## **66 Yew Tree Drive** , Chesterfield, S40 3NB

Presenting a promising opportunity, this three-bedroom semi-detached house is nestled in a highly sought-after area. While it requires modernisation, this property holds potential for those seeking to create their dream home. The residence features uPVC double glazing, and the option of extending (subject to local planning consents).

## **Key Features**

















#### Floor Plan

#### Area Map



#### Viewing

Please contact our Chesterfield Residential Office on 01246 233121 if you wish to arrange a viewing appointment for this property or require further information.



### **Energy Efficiency Graph**



These particulars, whilst believed to be accurate are set out as a general outline only for guidance and do not constitute any part of an offer or contract. Intending purchasers should not rely on them as statements of representation of fact, but must satisfy themselves by inspection or otherwise as to their accuracy. No person in this firms employment has the authority to make or give any representation or warranty in respect of the property.

Ravenside House 46 Park Road, Chesterfield, Derbyshire, S40 1XZ Tel: 01246 233121 Email: enquiries@bothams.co.uk https://www.bothams.co